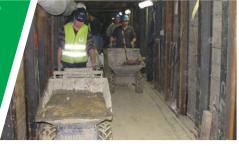

## CONSTRUCTIONS

**Zallys DUMPER JET** is a professional electric wheelbarrow designed to work with loads up to 500 kg (1,102 lb).

The semi-automatic tilting is helped by an electronic system, which controls the forward/backward speed through a knob accelerator.

This makes the discharge safe and practical even indoor, where **DUMPER JET** is the ideal solution thanks to its respect of the anti-pollution normative about noise and exhaust fumes emission.