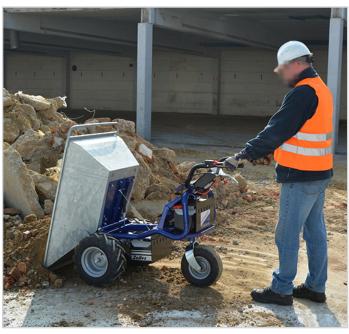

## CONSTRUCTIONS

**Zallys DUMPER JET** is a professional electric wheelbarrow designed to work with loads up to 500 kg (1,102 lb).

The semi-automatic tilting is helped by an electronic system, which controls the forward/backward speed through a knob accelerator.

This makes the discharge safe and practical even indoor, where **DUMPER JET** is the ideal solution thanks to its respect of the anti-pollution normative about noise and exhaust fumes emission.