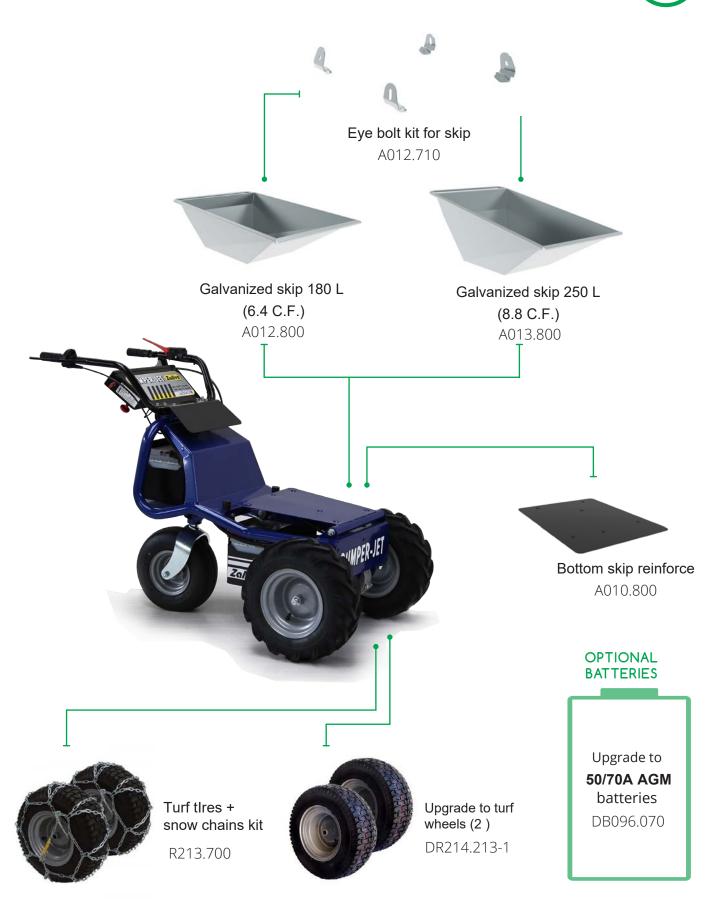

o the passion for moving

Z103.721

## DUMPER JET

CERTIFIED











## CONSTRUCTIONS

**Zallys DUMPER JET** is a professional electric wheelbarrow designed to work with loads up to 500 kg (1,102 lb).

The semi-automatic tilting is helped by an electronic system, which controls the forward/backward speed through a knob accelerator.

This makes the discharge safe and practical even indoor, where **DUMPER JET** is the ideal solution thanks to its respect of the anti-pollution normative about noise and exhaust fumes emission.

## **PERFORMANCES**







5 KM/H (3.6 MPH) 500 кд (1,102 LB)

30%





## - ACCESSORIES - DUMPER JET