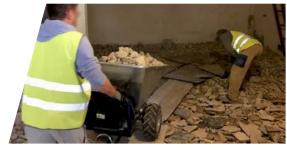

## CONSTRUCTIONS

**Zallys DUMPER JET** is a professional electric wheelbarrow designed to work with loads up to 500 kg (1,102 lb).

The semi-automatic tilting is helped by an electronic system, which controls the forward/backward speed through a knob accelerator.

This makes the discharge safe and practical even indoor, where **DUMPER JET** is the ideal solution thanks to its respect of the anti-pollution normative about noise and exhaust fumes emission.