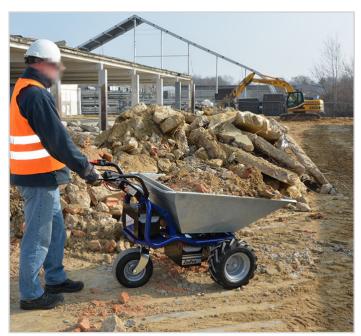

## CONSTRUCTIONS

**Zallys DUMPER JET** is a professional electric wheelbarrow designed to work with loads up to 500 kg (1,102 lb).

The semi-automatic tilting is helped by an electronic system, which controls the forward/backward speed through a knob accelerator.

This makes the discharge safe and practical even indoor, where **DUMPER JET** is the ideal solution thanks to its respect of the anti-pollution normative about noise and exhaust fumes emission.