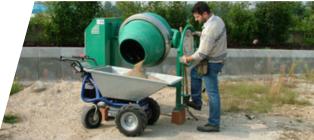

## CONSTRUCTIONS

**Zallys DUMPER JET** is a professional electric wheelbarrow designed to work with loads up to 500 kg (1,102 lb).

The semi-automatic tilting is helped by an electronic system, which controls the forward/backward speed through a knob accelerator.

This makes the discharge safe and practical even indoor, where **DUMPER JET** is the ideal solution thanks to its respect of the anti-pollution normative about noise and exhaust fumes emission.