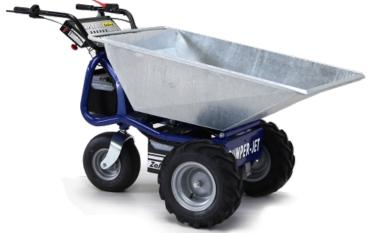

## CONSTRUCTIONS

**Zallys DUMPER JET** is a professional electric wheelbarrow designed to work with loads up to 500 kg (1,102 lb).

The semi-automatic tilting is helped by an electronic system, which controls the forward/backward speed through a knob accelerator.

This makes the discharge safe and practical even indoor, where **DUMPER JET** is the ideal solution thanks to its respect of the anti-pollution normative about noise and exhaust fumes emission.

## **PERFORMANCES**

5 KM/H (3.6 MPH) 500 кд (1,102 LB)

30%