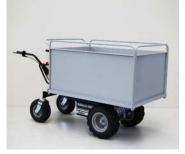

# **ACCESSORIES**

Platform 695x1250xh230 mm (27.4 x 49.2 x 9") A030.700

Platform 885x1250xh230 mm (34.8" x 49.2" x 9") A031.700

Platform 800x1250xh630 mm (31.5" x 49.2" x 24.8" A031.715

Platform 885x1250xh620 mm (34.8" x 49.2" x 24.4"

A031.720

Galvanized skip 300 L (10.6 cubic ft.) A015.800

Painted skip 500 L (17.7 cubic ft.) A016.800