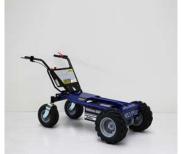

## **OPTIONAL BATTERIES**

DR214.114-8

Heavy duty axles + tractor wheels upgrade (1000 kg) (2,204 lbs.) load

DR214.517-5

Upgrade to

50/70A AGM batteries

DB096.070

Turf tires + snow chains kit R213.700