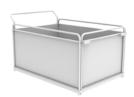

# **ACCESSORIES**

Platform 695x1250xh230 mm (27.4 x 49.2 x 9") A030.700

Platform 885x1250xh230 mm (34.8" x 49.2" x 9") A031.700

Platform 800x1250xh630 mm (31.5" x 49.2" x 24.8" A031.715

Platform 885x1250xh620 mm (34.8" x 49.2" x 24.4"