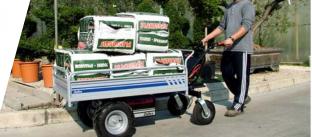

# MATERIAL HANDLING

The **HS4** is the 4-wheel version of HS electric cart, with a loading capacity up to 600 kg (1.323 lbs) or up to 1.000 kg (2.204 lb) if equipped with reinforced axles. It is designed to cover all daily operations with a single battery charge.

This electric trolley has a great stability and is ideal to be used in productive plants, warehouses, construction sites and wherever material movement operations are required, even on rough terrains.