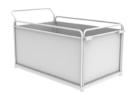

# **ACCESSORIES**

Platform 695x1250xh230 mm (27.4 x 49.2 x 9") A030.700

Platform 885x1250xh230 mm (34.8" x 49.2" x 9") A031.700

Platform 800x1250xh630 mm (31.5" x 49.2" x 24.8" A031.715

Platform 885x1250xh620 mm (34.8" x 49.2" x 24.4"