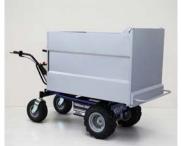

# **ACCESSORIES**

Platform 695x1250xh230 mm (27.4 x 49.2 x 9") A030.700

Platform 885x1250xh230 mm (34.8" x 49.2" x 9") A031.700

Platform 800x1250xh630 mm (31.5" x 49.2" x 24.8" A031.715

Platform 885x1250xh620 mm (34.8" x 49.2" x 24.4"

A031.720

Galvanized skip 300 L (10.6 cubic ft.) A015.800

Painted skip 500 L (17.7 cubic ft.) A016.800