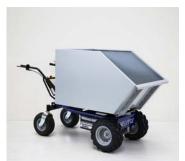

# MATERIAL HANDLING

The **HS4** is the 4-wheel version of HS electric cart, with a loading capacity up to 600 kg (1.323 lbs) or up to 1.000 kg (2.204 lb) if equipped with reinforced axles. It is designed to cover all daily operations with a single battery charge.

This electric trolley has a great stability and is ideal to be used in productive plants, warehouses, construction sites and wherever material movement operations are required, even on rough terrains.

Interchangeable skips and crates ensure maximum versatility in many different applications.