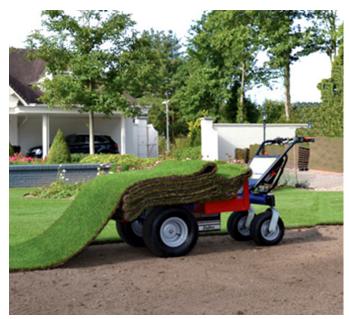

# MATERIAL HANDLING

The **HS4** is the 4-wheel version of HS electric cart, with a loading capacity up to 600 kg (1.323 lbs) or up to 1.000 kg (2.204 lb) if equipped with reinforced axles. It is designed to cover all daily operations with a single battery charge.

This electric trolley has a great stability and is ideal to be used in productive plants, warehouses, construction sites and wherever material movement operations are required, even on rough terrains.

Interchangeable skips and crates ensure maximum versatility in many different applications.