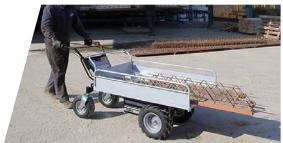

Interchangeable skips and crates ensure maximum versatility in many different applications.

# **ACCESSORIES**

Platform 695x1250xh230 mm (27.4 x 49.2 x 9") A030.700

Platform 885x1250xh230 mm (34.8" x 49.2" x 9") A031.700

Platform 800x1250xh630 mm (31.5" x 49.2" x 24.8" A031.715

Platform 885x1250xh620 mm (34.8" x 49.2" x 24.4"

A031.720

Galvanized skip 300 L (10.6 cubic ft.) A015.800

Painted skip 500 L (17.7 cubic ft.) A016.800