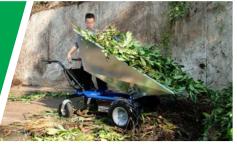

# MATERIAL HANDLING

The **HS4** is the 4-wheel version of HS electric cart, with a loading capacity up to 600 kg (1.323 lbs) or up to 1.000 kg (2.204 lb) if equipped with reinforced axles. It is designed to cover all daily operations with a single battery charge.

This electric trolley has a great stability and is ideal to be used in productive plants, warehouses, construction sites and wherever material movement operations are required, even on rough terrains.

Interchangeable skips and crates ensure maximum versatility in many different applications.