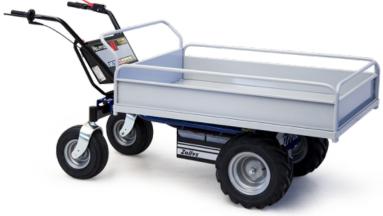

# MATERIAL HANDLING

The **HS4** is the 4-wheel version of HS electric cart, with a loading capacity up to 600 kg (1.323 lbs) or up to 1.000 kg (2.204 lb) if equipped with reinforced axles. It is designed to cover all daily operations with a single battery charge.

# **ACCESSORIES**

Platform 695x1250xh230 mm (27.4 x 49.2 x 9") A030.700

Platform 885x1250xh230 mm (34.8" x 49.2" x 9") A031.700

Platform 800x1250xh630 mm (31.5" x 49.2" x 24.8" A031.715

Platform 885x1250xh620 mm (34.8" x 49.2" x 24.4"