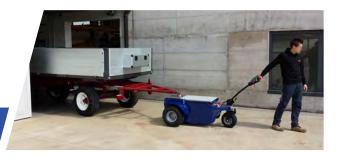

## INDUSTRIAL LOGISTICS

**Zallys M10** is a powerful electric tug, designed for towing wheeled loads up to 10.000 kg (22.046 lb) on fflat ground.

Thanks to its steering tiller, M10 is extremely handy during use and the wide range of hooks and ballasts available allows it to easily handle trains consisting of several trolleys, trailers and machinery.

The compact size of this electric tug allows modern stage production process methods to be used, while preventing injuries and creating a safer working environment.