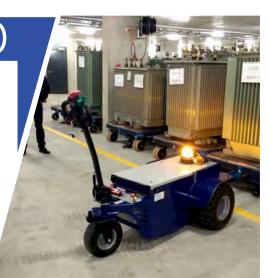

## INDUSTRIAL LOGISTICS

**Zallys M10** is a powerful electric tug, designed for towing wheeled loads up to 10.000 kg (22.046 lb) on fflat ground.

Thanks to its steering tiller, M10 is extremely handy during use and the wide range of hooks and ballasts available allows it to easily handle trains consisting of several trolleys, trailers and machinery.

The compact size of this electric tug allows modern stage production process methods to be used, while preventing injuries and creating a safer working environment.