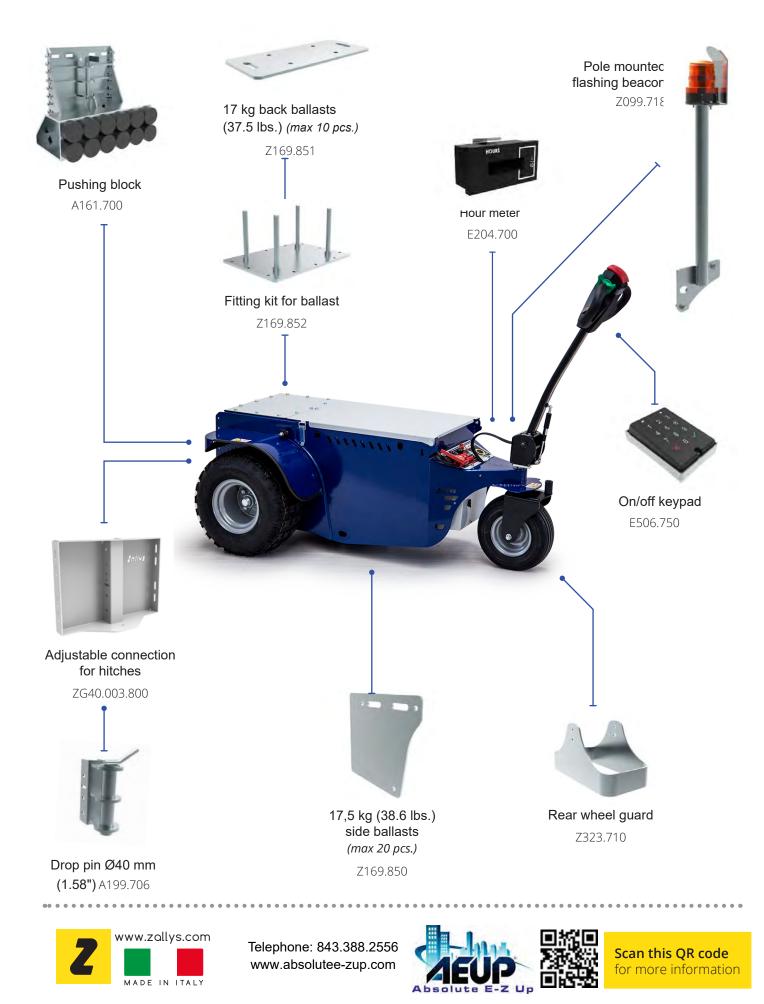

## INDUSTRIAL LOGISTICS

**Zallys M10** is a powerful electric tug, designed for towing wheeled loads up to 10.000 kg (22.046 lb) on fflat ground.

Thanks to its steering tiller, M10 is extremely handy during use and the wide range of hooks and ballasts available allows it to easily handle trains consisting of several trolleys, trailers and machinery.