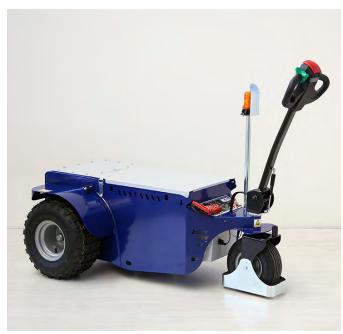

## INDUSTRIAL LOGISTICS

**Zallys M10** is a powerful electric tug, designed for towing wheeled loads up to 10.000 kg (22.046 lb) on fflat ground.

Thanks to its steering tiller, M10 is extremely handy during use and the wide range of hooks and ballasts available allows it to easily handle trains consisting of several trolleys, trailers and machinery.