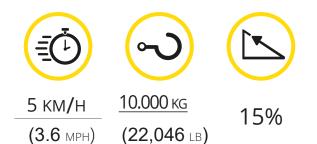

Z169.720

AUTHORIZED DEALER



M1(

CERTIFIED

assion for moving



## INDUSTRIAL LOGISTICS

**Zallys M10** is a powerful electric tug, designed for towing wheeled loads up to 10.000 kg (22.046 lb) on fflat ground.

Thanks to its steering tiller, M10 is extremely handy during use and the wide range of hooks and ballasts available allows it to easily handle trains consisting of several trolleys, trailers and machinery.

The compact size of this electric tug allows modern stage production process methods to be used, while preventing injuries and creating a safer working environment.

## PERFORMANCES







##