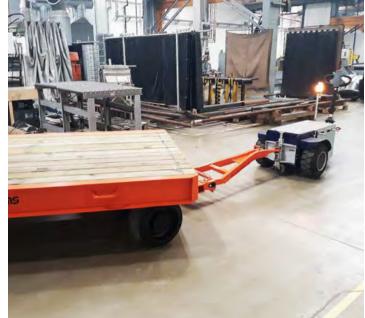

## INDUSTRIAL LOGISTICS

**Zallys M10** is a powerful electric tug, designed for towing wheeled loads up to 10.000 kg (22.046 lb) on fflat ground.

Thanks to its steering tiller, M10 is extremely handy during use and the wide range of hooks and ballasts available allows it to easily handle trains consisting of several trolleys, trailers and machinery.

The compact size of this electric tug allows modern stage production process methods to be used, while preventing injuries and creating a safer working environment.