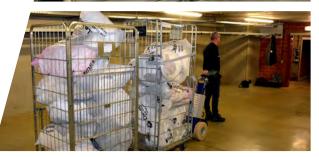

Z178.750

M12 E

CE

CERTIFIED

oossion for moving

INDUSTRIAL LOGISTICS

**Zallys M12 E**, thanks to its predisposition to equip **electric accessories**, is the most versatile tugger in our product range.

It can pull, push and steer wheeled loads up to 1500 kg **(3,306 lbs)**(with ballasts), increasing productivity and safety while reducing manual handling and man power needed.

The electric equipment controls are operated directly from the tiller head, ensuring the maximum safety for the user.

Thanks to its wide array of accessories, **M12 E** is the ideal solution for multiple applications related to material handling in many different sectors.