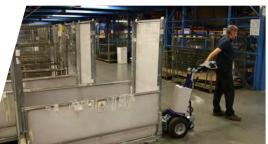

Z178.750

M12 E

CE

CERTIFIED

oossion for moving

INDUSTRIAL LOGISTICS

**Zallys M12 E**, thanks to its predisposition to equip **electric accessories**, is the most versatile tugger in our product range.

It can pull, push and steer wheeled loads up to 1500 kg **(3,306 lbs)**(with ballasts), increasing productivity and safety while reducing manual handling and man power needed.

The electric equipment controls are operated directly from the tiller head, ensuring the maximum safety for the user.

Thanks to its wide array of accessories, **M12 E** is the ideal solution for multiple applications related to material handling in many different sectors.