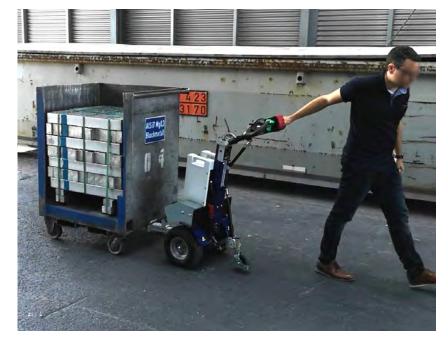

Z178.750

M12 E

CE

CERTIFIED



oossion for moving





INDUSTRIAL LOGISTICS

**Zallys M12 E**, thanks to its predisposition to equip **electric accessories**, is the most versatile tugger in our product range.

It can pull, push and steer wheeled loads up to 1500 kg **(3,306 lbs)**(with ballasts), increasing productivity and safety while reducing manual handling and man power needed.

The electric equipment controls are operated directly from the tiller head, ensuring the maximum safety for the user.

Thanks to its wide array of accessories, **M12 E** is the ideal solution for multiple applications related to material handling in many different sectors.



M12 E + Electric controlled hitch (ZG10.021.720)

## PERFORMANCES





## **ACCESSORIES**





Scan this QR code for more information

MADE IN ITALY

www.absolutee-zup.com