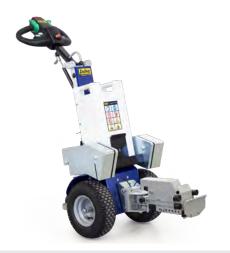

Z178.750

M12 E

CE

CERTIFIED

oossion for moving

INDUSTRIAL LOGISTICS

**Zallys M12 E**, thanks to its predisposition to equip **electric accessories**, is the most versatile tugger in our product range.

It can pull, push and steer wheeled loads up to 1500 kg **(3,306 lbs)**(with ballasts), increasing productivity and safety while reducing manual handling and man power needed.

The electric equipment controls are operated directly from the tiller head, ensuring the maximum safety for the user.

Thanks to its wide array of accessories, **M12 E** is the ideal solution for multiple applications related to material handling in many different sectors.

M12 E + Electric controlled hitch (ZG10.021.720)