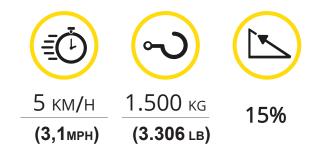

## PERFORMANCES

Z178.750

M12 E

CE

CERTIFIED

oossion for moving

INDUSTRIAL LOGISTICS

**Zallys M12 E**, thanks to its predisposition to equip **electric accessories**, is the most versatile tugger in our product range.

It can pull, push and steer wheeled loads up to 1500 kg **(3,306 lbs)**(with ballasts), increasing productivity and safety while reducing manual handling and man power needed.