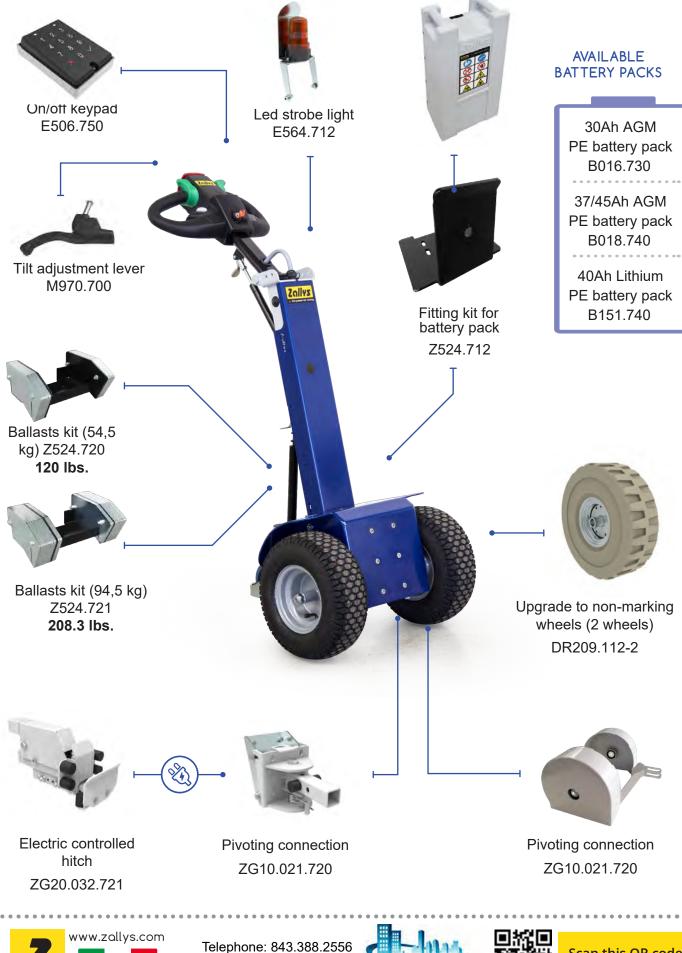

## **ACCESSORIES**

Scan this QR code for more information

MADE IN ITALY

www.absolutee-zup.com

The electric equipment controls are operated directly from the tiller head, ensuring the maximum safety for the user.

Thanks to its wide array of accessories, **M12 E** is the ideal solution for multiple applications related to material handling in many different sectors.