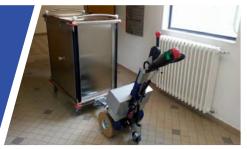

Z178.750

M12 E

CE

CERTIFIED

oossion for moving

INDUSTRIAL LOGISTICS

**Zallys M12 E**, thanks to its predisposition to equip **electric accessories**, is the most versatile tugger in our product range.

It can pull, push and steer wheeled loads up to 1500 kg **(3,306 lbs)**(with ballasts), increasing productivity and safety while reducing manual handling and man power needed.

The electric equipment controls are operated directly from the tiller head, ensuring the maximum safety for the user.

Thanks to its wide array of accessories, **M12 E** is the ideal solution for multiple applications related to material handling in many different sectors.