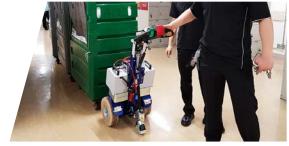

## INDUSTRIAL LOGISTICS

**Zallys M12** electric tug can pull, push and steer wheeled loads up to 1.500 kg (3.306 lb) on flat ground. It is the perfect solution for multiple applications related to logistics in industries, airports, hospitals, pharmaceutical companies or warehouses. M12 increases productivity and reduces manual handling, improving safety and ergonomics of workers.