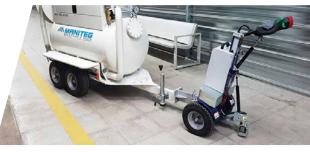

## INDUSTRIAL LOGISTICS

**Zallys M12** electric tug can pull, push and steer wheeled loads up to 1.500 kg (3.306 lb) on flat ground. It is the perfect solution for multiple applications related to logistics in industries, airports, hospitals, pharmaceutical companies or warehouses. M12 increases productivity and reduces manual handling, improving safety and ergonomics of workers.

This electric tug can be equipped with a wide array of accessories, different kind of hitches, ballasts and removable battery packs of various capacity: 30Ah and 45Ah AGM or 40Ah Lithium.