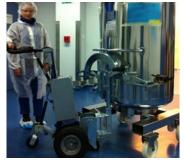

## INDUSTRIAL LOGISTICS

**Zallys M12** electric tug can pull, push and steer wheeled loads up to 1.500 kg (3.306 lb) on flat ground. It is the perfect solution for multiple applications related to logistics in industries, airports, hospitals, pharmaceutical companies or warehouses. M12 increases productivity and reduces manual handling, improving safety and ergonomics of workers.