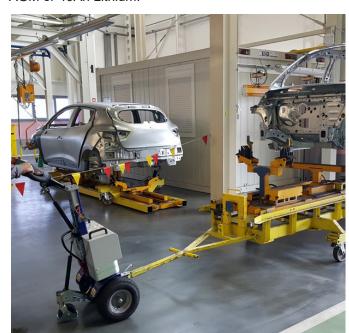

## INDUSTRIAL LOGISTICS

**Zallys M12** electric tug can pull, push and steer wheeled loads up to 1.500 kg (3.306 lb) on flat ground. It is the perfect solution for multiple applications related to logistics in industries, airports, hospitals, pharmaceutical companies or warehouses. M12 increases productivity and reduces manual handling, improving safety and ergonomics of workers.