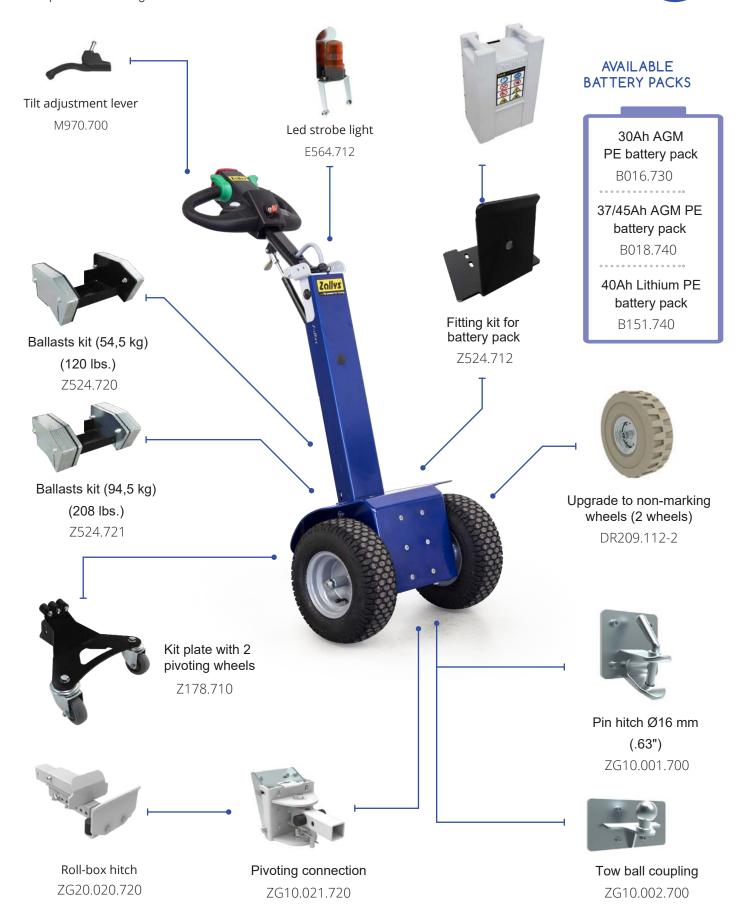

## INDUSTRIAL LOGISTICS

**Zallys M12** electric tug can pull, push and steer wheeled loads up to 1.500 kg (3.306 lb) on flat ground. It is the perfect solution for multiple applications related to logistics in industries, airports, hospitals, pharmaceutical companies or warehouses. M12 increases productivity and reduces manual handling, improving safety and ergonomics of workers.

This electric tug can be equipped with a wide array of accessories, different kind of hitches, ballasts and removable battery packs of various capacity: 30Ah and 45Ah AGM or 40Ah Lithium.