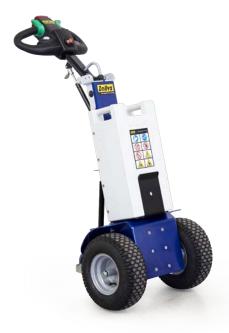

## M12

This electric tug can be equipped with a wide array of accessories, different kind of hitches, ballasts and removable battery packs of various capacity: 30Ah and 45Ah AGM or 40Ah Lithium.