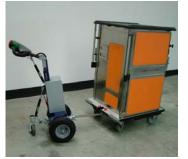

This electric tug can be equipped with a wide array of accessories, different kind of hitches, ballasts and removable battery packs of various capacity: 30Ah and 45Ah AGM or 40Ah Lithium.