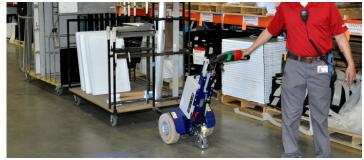

## INDUSTRIAL LOGISTICS

**Zallys M12** electric tug can pull, push and steer wheeled loads up to 1.500 kg (3.306 lb) on flat ground. It is the perfect solution for multiple applications related to logistics in industries, airports, hospitals, pharmaceutical companies or warehouses. M12 increases productivity and reduces manual handling, improving safety and ergonomics of workers.