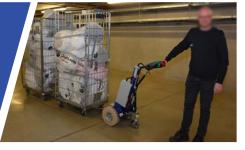

## INDUSTRIAL LOGISTICS

**Zallys M12** electric tug can pull, push and steer wheeled loads up to 1.500 kg (3.306 lb) on flat ground. It is the perfect solution for multiple applications related to logistics in industries, airports, hospitals, pharmaceutical companies or warehouses. M12 increases productivity and reduces manual handling, improving safety and ergonomics of workers.