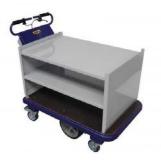

It can be equipped with various types of sides and an additional shelf, available as optional.

## **PERFORMANCES**

4 KM/H (2 MPH)

500 KG (1,100 LB)

5%

Removable cage - sides h160 mm, (6.3") Z175.750

Removable cage - sides h560 mm (22") Z175.751

Extra shelf kit Z175.752