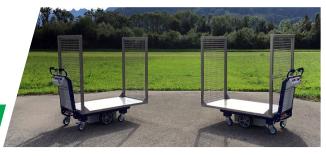

It can be equipped with various types of sides and an additional shelf, available as optional.

Z175.721

M15

(