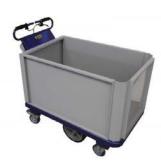

It can be equipped with various types of sides and an additional shelf, available as optional.

## **PERFORMANCES**

4 KM/H (2 MPH)

500 KG (1,100 LB)

5%

Removable cage - sides h160 mm, (6.3") Z175.750

Removable cage - sides h560 mm (22") Z175.751

Extra shelf kit Z175.752