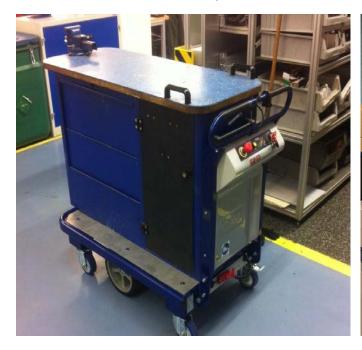

## INDUSTRIAL LOGISTICS

Zallys M15 electric platform trolley, equipped with a loading platform of marine plywood, is the solution to easily transport heavy loads up to 500 kg (1.100 lb).

Thanks to its compact dimensions and 360° degrees rotation feature, M15 can pass through doors, enter/exit from lifts or elevators and it is ideal in confined spaces or narrow aisles.