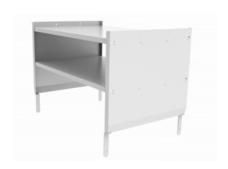

It can be equipped with various types of sides and an additional shelf, available as optional.

## **PERFORMANCES**

4 KM/H (2 MPH)

500 KG (1,100 LB)

5%

Removable cage - sides h160 mm, (6.3") Z175.750

Removable cage - sides h560 mm (22") Z175.751

Extra shelf kit Z175.752