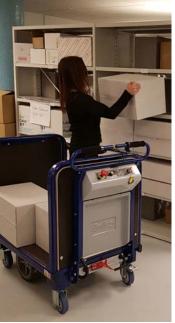

## INDUSTRIAL LOGISTICS

Zallys M15 electric platform trolley, equipped with a loading platform of marine plywood, is the solution to easily transport heavy loads up to 500 kg (1.100 lb).

Thanks to its compact dimensions and 360° degrees rotation feature, M15 can pass through doors, enter/exit from lifts or elevators and it is ideal in confined spaces or narrow aisles.