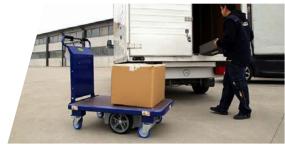

## INDUSTRIAL LOGISTICS

Zallys M15 electric platform trolley, equipped with a loading platform of marine plywood, is the solution to easily transport heavy loads up to 500 kg (1.100 lb).

Thanks to its compact dimensions and 360° degrees rotation feature, M15 can pass through doors, enter/exit from lifts or elevators and it is ideal in confined spaces or narrow aisles.