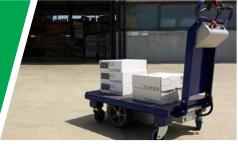

## INDUSTRIAL LOGISTICS

Zallys M15 electric platform trolley, equipped with a loading platform of marine plywood, is the solution to easily transport heavy loads up to 500 kg (1.100 lb).

Thanks to its compact dimensions and 360° degrees rotation feature, M15 can pass through doors, enter/exit from lifts or elevators and it is ideal in confined spaces or narrow aisles.