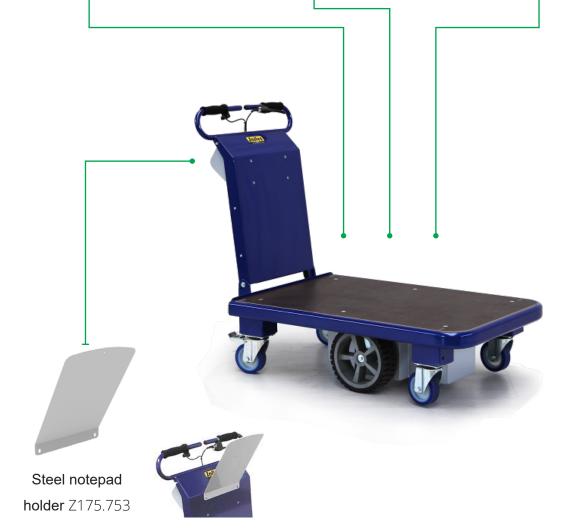

## INDUSTRIAL LOGISTICS

Zallys M15 electric platform trolley, equipped with a loading platform of marine plywood, is the solution to easily transport heavy loads up to 500 kg (1.100 lb).

Thanks to its compact dimensions and 360° degrees rotation feature, M15 can pass through doors, enter/exit from lifts or elevators and it is ideal in confined spaces or narrow aisles.

It can be equipped with various types of sides and an additional shelf, available as optional.

## **PERFORMANCES**

4 KM/H (2 MPH)

500 KG (1,100 LB)

5%

Removable cage - sides h160 mm, (6.3") Z175.750

Removable cage - sides h560 mm (22") Z175.751

Extra shelf kit Z175.752