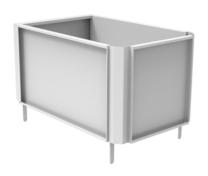

## **PERFORMANCES**

4 KM/H (2 MPH)

500 KG (1,100 LB)

5%

Removable cage - sides h160 mm, (6.3") Z175.750

Removable cage - sides h560 mm (22") Z175.751

Extra shelf kit Z175.752