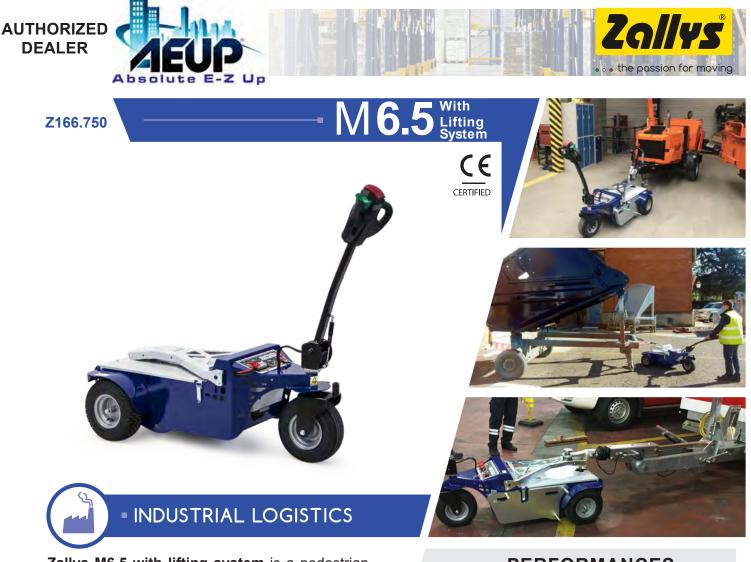

**Zallys M6.5 with lifting system** is a pedestrian operated electric tug mainly designed for moving trailers and heavy wheeled carts.

**M6.5** couples to the trailers on the rear side through an electric elevator, adjustable in height through the control on the tiller-head.

It is a powerful vehicle, easy to handle, that can be equipped with various accessories, (i.e. hooks and ballasts), allowing it to tow up to 6.000 kg **(13.228 lb)** on flat grounds.

## PERFORMANCES

|           |          | <u>~</u>    |     |
|-----------|----------|-------------|-----|
| 4,5 км/н  |          |             | 15% |
| (2,8 MPH) | (661 LB) | (13.228 LB) |     |