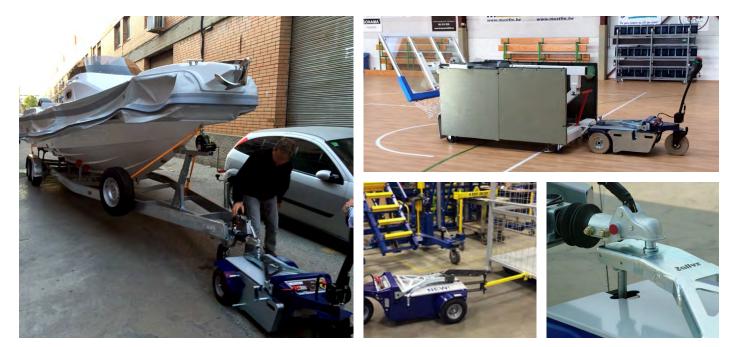

**Zallys M6.5 with lifting system** is a pedestrian operated electric tug mainly designed for moving trailers and heavy wheeled carts.

**M6.5** couples to the trailers on the rear side through an electric elevator, adjustable in height through the control on the tiller-head.

It is a powerful vehicle, easy to handle, that can be equipped with various accessories, (i.e. hooks and ballasts), allowing it to tow up to 6.000 kg **(13.228 lb)** on flat grounds.