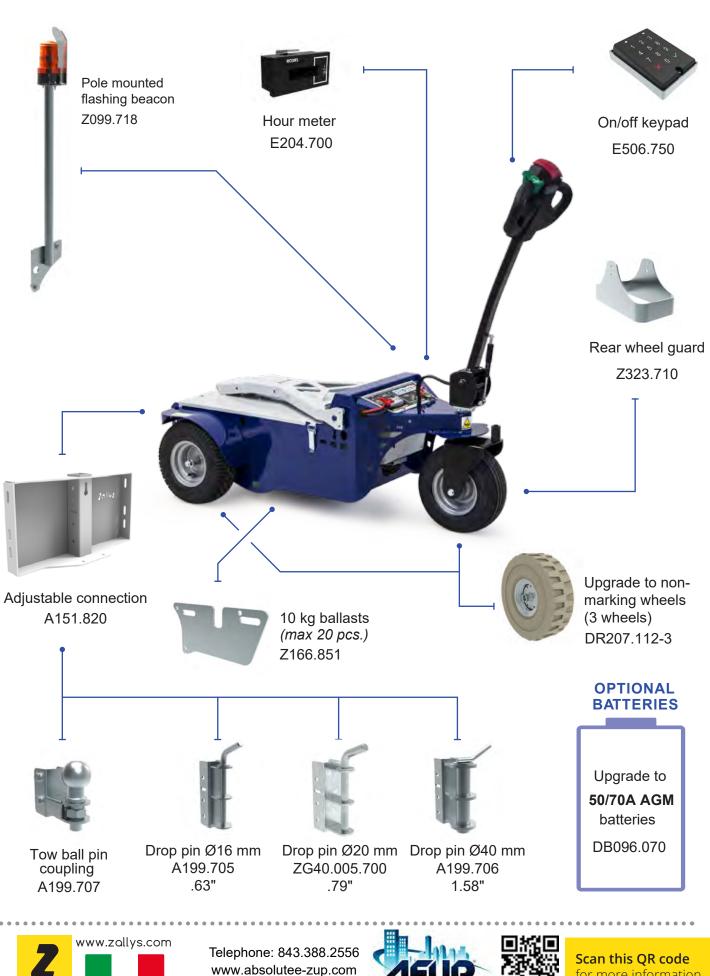

**Zallys M6.5 with lifting system** is a pedestrian operated electric tug mainly designed for moving trailers and heavy wheeled carts.

**M6.5** couples to the trailers on the rear side through an electric elevator, adjustable in height through the control on the tiller-head.

It is a powerful vehicle, easy to handle, that can be equipped with various accessories, (i.e. hooks and ballasts), allowing it to tow up to 6.000 kg **(13.228 lb)** on flat grounds.

## PERFORMANCES

|           |          | <u>~</u>    |     |
|-----------|----------|-------------|-----|
| 4,5 км/н  |          |             | 15% |
| (2,8 MPH) | (661 LB) | (13.228 LB) |     |



## **ACCESSORIES**



MADE IN ITALY





M6.5 With

for more information