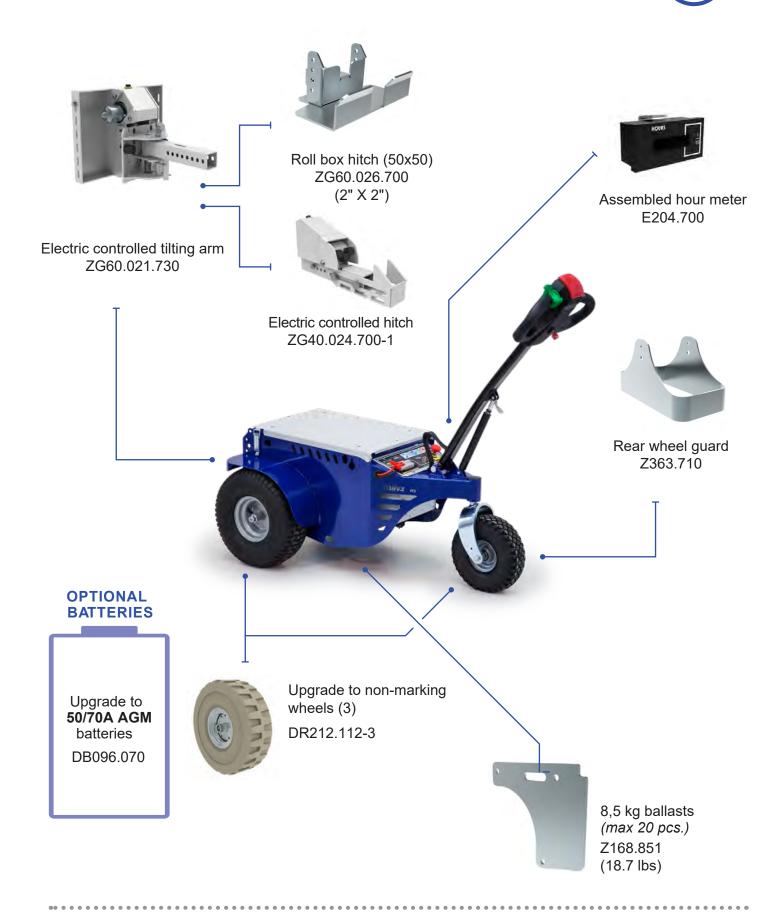

Z168.760

## M9 PRO











**Zallys M9 PRO** is a compact and maneuverable electric cart mover, perfect for indoor and outdoor handling of wheeled loads up to 3.000 kg **(6.613 lb)**.

The electric controlled tilting arm and the electric clamp, both operated directly from the tiller head, ensure maximum safety and total ergonomics for the operator during coupling and uncoupling activities.

**M9 PRO** is ideal for a variety of needs related to logistics and material handling in many sectors.

## **PERFORMANCES**







 $\frac{4,5 \text{ KM/H}}{(2.8 \text{ MPH})}$ 

 $\frac{3.000 \text{ KG}}{(6.613 \text{ LB})}$ 

15%





## -ACCESSORIES

## M9 PRO