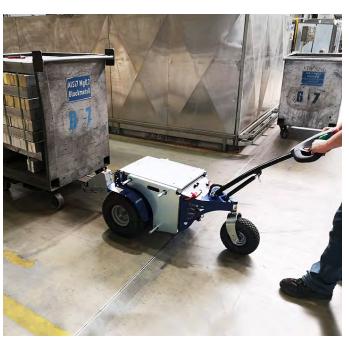

## M9 PRO

**Zallys M9 PRO** is a compact and maneuverable electric cart mover, perfect for indoor and outdoor handling of wheeled loads up to 3.000 kg **(6.613 lb)**.

The electric controlled tilting arm and the electric clamp, both operated directly from the tiller head, ensure maximum safety and total ergonomics for the operator during coupling and uncoupling activities.

**M9 PRO** is ideal for a variety of needs related to logistics and material handling in many sectors.