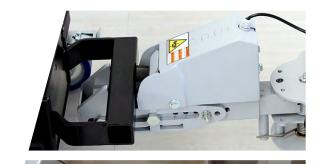

## M9 PRO

**Zallys M9 PRO** is a compact and maneuverable electric cart mover, perfect for indoor and outdoor handling of wheeled loads up to 3.000 kg **(6.613 lb)**.

The electric controlled tilting arm and the electric clamp, both operated directly from the tiller head, ensure maximum safety and total ergonomics for the operator during coupling and uncoupling activities.