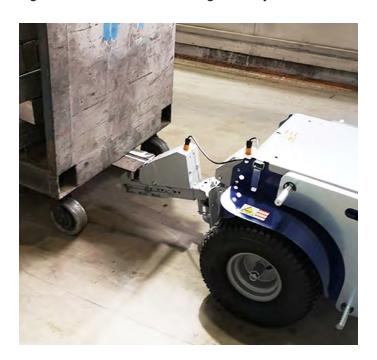

## M9 PRO

**Zallys M9 PRO** is a compact and maneuverable electric cart mover, perfect for indoor and outdoor handling of wheeled loads up to 3.000 kg **(6.613 lb)**.

The electric controlled tilting arm and the electric clamp, both operated directly from the tiller head, ensure maximum safety and total ergonomics for the operator during coupling and uncoupling activities.