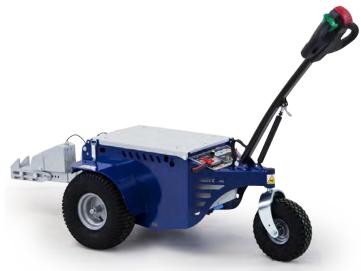

## M9 PRO

**Zallys M9 PRO** is a compact and maneuverable electric cart mover, perfect for indoor and outdoor handling of wheeled loads up to 3.000 kg **(6.613 lb)**.

The electric controlled tilting arm and the electric clamp, both operated directly from the tiller head, ensure maximum safety and total ergonomics for the operator during coupling and uncoupling activities.

**M9 PRO** is ideal for a variety of needs related to logistics and material handling in many sectors.