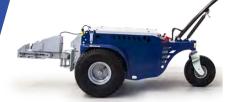

## M9 PRO

**Zallys M9 PRO** is a compact and maneuverable electric cart mover, perfect for indoor and outdoor handling of wheeled loads up to 3.000 kg **(6.613 lb)**.

The electric controlled tilting arm and the electric clamp, both operated directly from the tiller head, ensure maximum safety and total ergonomics for the operator during coupling and uncoupling activities.

**M9 PRO** is ideal for a variety of needs related to logistics and material handling in many sectors.