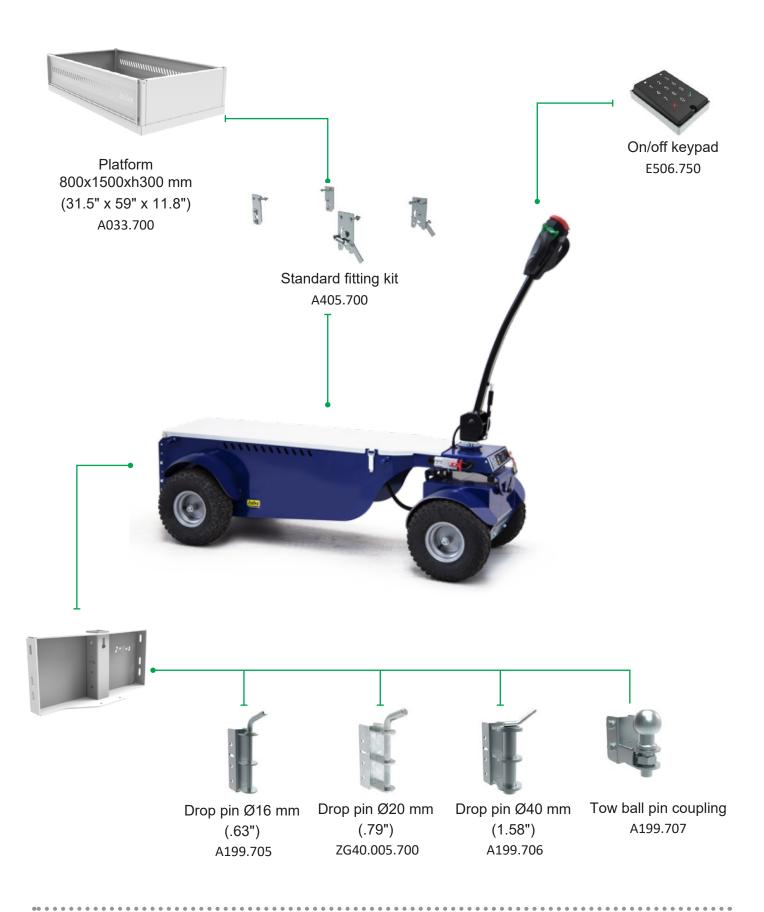

A wide range of accessories is available, to ensure the maximum versatility in any kind of application.