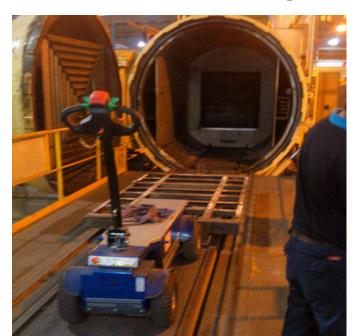

## INDUSTRIAL LOGISTICS

Zallys R4 is a 4 wheel drive electric vehicle designed to be used on difficult grounds like sand, mud or snow. Equipped with 2x 600W motors, it has a maximum load capacity of 400 kg (882 lb) on flat ground and a maximum towing capacity of 5.000 kg (11.023 lb). Both motors are equipped with an electromagnetic brake, to ensure the safety of the operator.

A wide range of accessories is available, to ensure the maximum versatility in any kind of application.