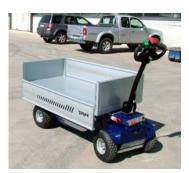

## INDUSTRIAL LOGISTICS

Zallys R4 is a 4 wheel drive electric vehicle designed to be used on difficult grounds like sand, mud or snow. Equipped with 2x 600W motors, it has a maximum load capacity of 400 kg (882 lb) on flat ground and a maximum towing capacity of 5.000 kg (11.023 lb). Both motors are equipped with an electromagnetic brake, to ensure the safety of the operator.