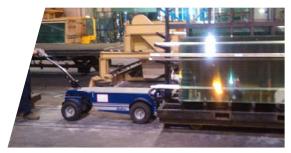

## INDUSTRIAL LOGISTICS

Zallys R4 is a 4 wheel drive electric vehicle designed to be used on difficult grounds like sand, mud or snow. Equipped with 2x 600W motors, it has a maximum load capacity of 400 kg (882 lb) on flat ground and a maximum towing capacity of 5.000 kg (11.023 lb). Both motors are equipped with an electromagnetic brake, to ensure the safety of the operator.

A wide range of accessories is available, to ensure the maximum versatility in any kind of application.