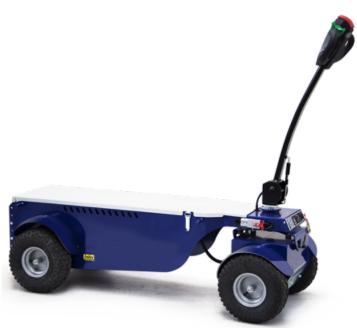

## INDUSTRIAL LOGISTICS

Zallys R4 is a 4 wheel drive electric vehicle designed to be used on difficult grounds like sand, mud or snow. Equipped with 2x 600W motors, it has a maximum load capacity of 400 kg (882 lb) on flat ground and a maximum towing capacity of 5.000 kg (11.023 lb). Both motors are equipped with an electromagnetic brake, to ensure the safety of the operator.

A wide range of accessories is available, to ensure the maximum versatility in any kind of application.