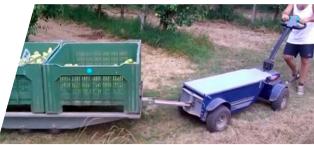

## INDUSTRIAL LOGISTICS

Zallys R4 is a 4 wheel drive electric vehicle designed to be used on difficult grounds like sand, mud or snow. Equipped with 2x 600W motors, it has a maximum load capacity of 400 kg (882 lb) on flat ground and a maximum towing capacity of 5.000 kg (11.023 lb). Both motors are equipped with an electromagnetic brake, to ensure the safety of the operator.

A wide range of accessories is available, to ensure the maximum versatility in any kind of application.