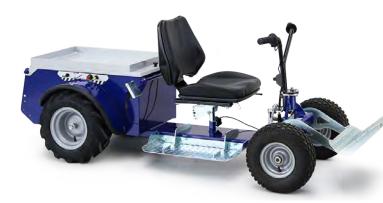

### VINEYARDS & BREEDING

**Zallys JAY 800** electric vehicle is designed for the pruning and the picking operations in agricoltural activities, especially for the vintage on low "Gujot" vineyards.

With a load capacity up to 250 kg **(551 lb)** and a high efficiency even on slopes and rough terrains, it is the perfect aid in all farming activities.

It can also be transformed into an electrical transporter, by replacing the standard seat, handlebar and foot-boards with higher handlebar and a platform.