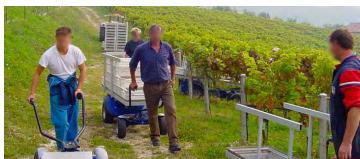

### VINEYARDS & BREEDING

**Zallys JAY 800** electric vehicle is designed for the pruning and the picking operations in agricoltural activities, especially for the vintage on low "Gujot" vineyards.

With a load capacity up to 250 kg **(551 lb)** and a high efficiency even on slopes and rough terrains, it is the perfect aid in all farming activities.

It can also be transformed into an electrical transporter, by replacing the standard seat, handlebar and foot-boards with higher handlebar and a platform.