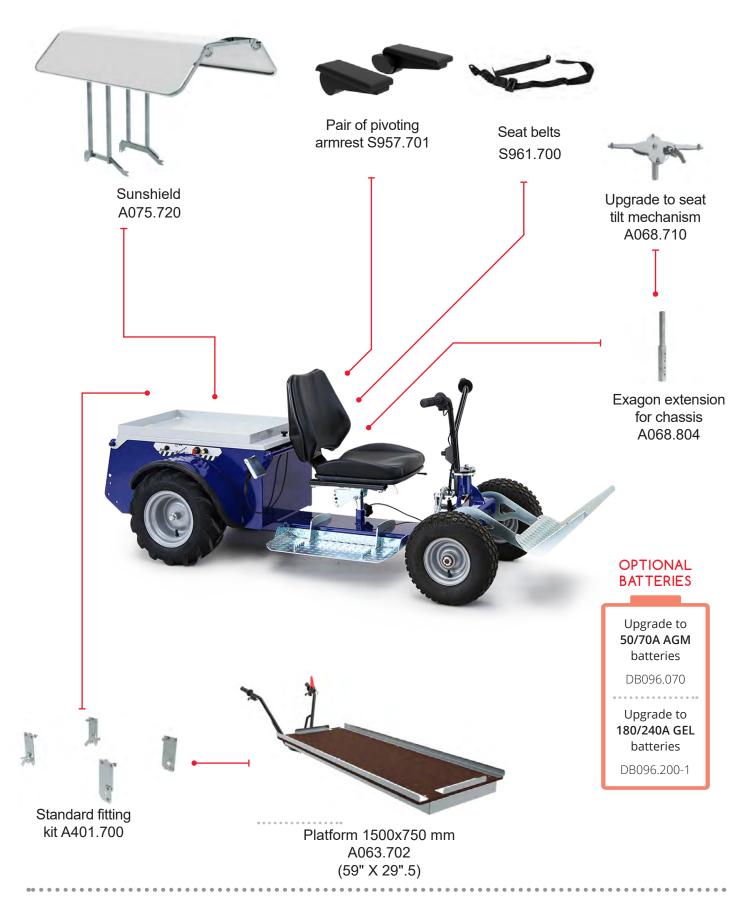

It can also be transformed into an electrical transporter, by replacing the standard seat, handlebar and foot-boards with higher handlebar and a platform.

#### **ACCESSORIES**