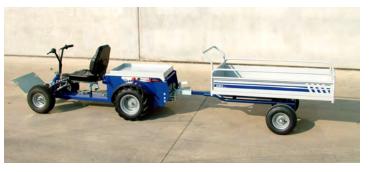

It can also be transformed into an electrical transporter, by replacing the standard seat, handlebar and foot-boards with higher handlebar and a platform.