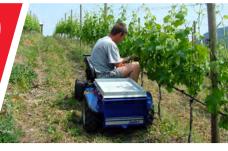

### VINEYARDS & BREEDING

**Zallys JAY 800** electric vehicle is designed for the pruning and the picking operations in agricoltural activities, especially for the vintage on low "Gujot" vineyards.

With a load capacity up to 250 kg **(551 lb)** and a high efficiency even on slopes and rough terrains, it is the perfect aid in all farming activities.

It can also be transformed into an electrical transporter, by replacing the standard seat, handlebar and foot-boards with higher handlebar and a platform.