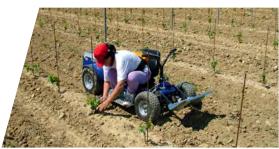

### VINEYARDS & BREEDING

**Zallys JAY 800** electric vehicle is designed for the pruning and the picking operations in agricoltural activities, especially for the vintage on low "Gujot" vineyards.

With a load capacity up to 250 kg **(551 lb)** and a high efficiency even on slopes and rough terrains, it is the perfect aid in all farming activities.

It can also be transformed into an electrical transporter, by replacing the standard seat, handlebar and foot-boards with higher handlebar and a platform.