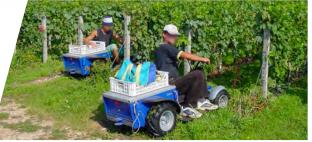

### VINEYARDS & BREEDING

**Zallys JAY 800** electric vehicle is designed for the pruning and the picking operations in agricoltural activities, especially for the vintage on low "Gujot" vineyards.

With a load capacity up to 250 kg **(551 lb)** and a high efficiency even on slopes and rough terrains, it is the perfect aid in all farming activities.

It can also be transformed into an electrical transporter, by replacing the standard seat, handlebar and foot-boards with higher handlebar and a platform.