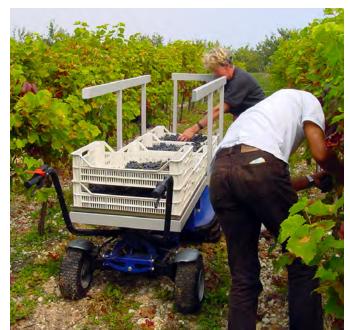

### VINEYARDS & BREEDING

**Zallys JAY 800** electric vehicle is designed for the pruning and the picking operations in agricoltural activities, especially for the vintage on low "Gujot" vineyards.

With a load capacity up to 250 kg **(551 lb)** and a high efficiency even on slopes and rough terrains, it is the perfect aid in all farming activities.

It can also be transformed into an electrical transporter, by replacing the standard seat, handlebar and foot-boards with higher handlebar and a platform.