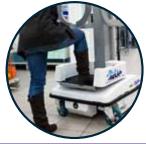

Operator's platform with easy and safe access achieved by:

- Easy entrance with dual swing gates
- Step height only 14.29" (36cm)
- · No obstacles at the entry point

distributed by:

**Absolute E-Z Up® Inc.**Charleston, SC 29492
office: **843-388-2556**fax: **843-388-2558** 