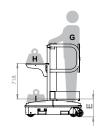

## presents the ISP-7M™

| MEASUREMENTS                 |                |   |           |
|------------------------------|----------------|---|-----------|
| Specifications               | Metric         |   | USA       |
| Max. platform height         | 2168           | Α | 7′1″      |
| Max. working height          | 4168           | В | 13′6″     |
| Width                        | 730            | С | 28.7"     |
| Length                       | 1155           | D | 45"       |
| Entry height                 | 363            | E | 14.3″     |
| Height stowed                | 1500           | F | 59"       |
| Operator bay capacity        | 130 Kg         | G | 286.6 lbs |
| Materials tray capacity      | 90 Kg          | Н | 198.4 lbs |
| Transport hood tray capacity | 90 Kg          | 1 | 198.4 lbs |
| Rated number of occupants    | 1 Person       |   |           |
| Unit total weight            | 280 Kg         |   | 617 lbs   |
| Battery                      | N. 01 24V 85Ah |   |           |

Operator's platform with easy and safe access achieved by:

- Easy entrance with dual swing gates
- Step height only 14.29" (36cm)
- · No obstacles at the entry point

distributed by:

**Absolute E-Z Up® Inc.**Charleston, SC 29492
office: **843-388-2556**fax: **843-388-2558** 