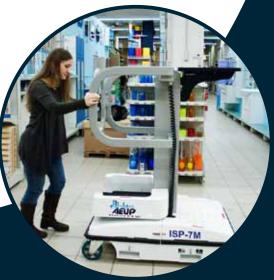

## presents the ISP-7M™

| MEASUREMENTS                 |                |   |           |
|------------------------------|----------------|---|-----------|
| Specifications               | Metric         |   | USA       |
| Max. platform height         | 2168           | Α | 7′1″      |
| Max. working height          | 4168           | В | 13′6″     |
| Width                        | 730            | С | 28.7"     |
| Length                       | 1155           | D | 45"       |
| Entry height                 | 363            | E | 14.3″     |
| Height stowed                | 1500           | F | 59"       |
| Operator bay capacity        | 130 Kg         | G | 286.6 lbs |
| Materials tray capacity      | 90 Kg          | Н | 198.4 lbs |
| Transport hood tray capacity | 90 Kg          | 1 | 198.4 lbs |
| Rated number of occupants    | 1 Person       |   |           |
| Unit total weight            | 280 Kg         |   | 617 lbs   |
| Battery                      | N. 01 24V 85Ah |   |           |

Easy, safe, and compact, it is an effective way to reach medium to high areas and merchandise during stock replenishment, customer selection, cleaning operations, and more. A clean, green machine, it can be used without fear of damaging leaks or odors.