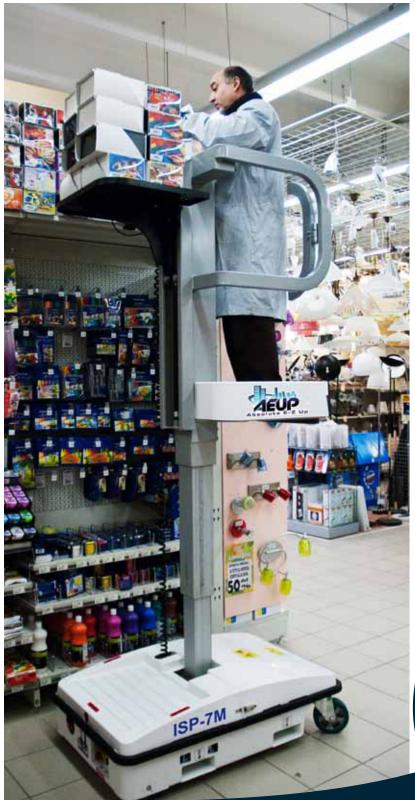

Loading platform at

maximum height corresponds to the mast. It is very easy to place even heavy packs, using the column as the setting base and letting it slide up to the material trav.

Once on board just press a button to reach the desired working height up to 13'6" (4,17mt.) in a few seconds

Operator's platform with easy and safe access achieved by:

- Easy entrance with dual swing gates
- Step height only 14.29" (36cm)
- · No obstacles at the entry point

distributed by:

**Absolute E-Z Up® Inc.**Charleston, SC 29492
office: **843-388-2556**fax: **843-388-2558** 