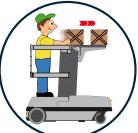

Loading platform at

maximum height corresponds to the mast. It is very easy to place even heavy packs, using the column as the setting base and letting it slide up to the material trav.

Once on board just press a button to reach the desired working height up to 13'6" (4,17mt.) in a few seconds