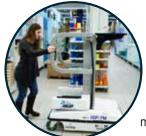

Very light overall weight of the unit ONLY 617 lbs (280 Kg) makes it easy and comfortable to be pushed around and able to be used on every floor, even mezzanine floor.

This versatile unit allows effective space organization and easy, quick accessibility to both delicate soft goods as well as heavy objects.

Adjustable CARGO SHELF!
- easily regulated while on board the machine – maximize operator's comfort!