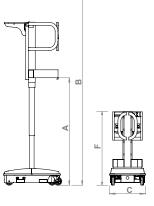

## presents the ISP-7M™

| MEASUREMENTS                 |                |   |           |
|------------------------------|----------------|---|-----------|
| Specifications               | Metric         |   | USA       |
| Max. platform height         | 2168           | Α | 7′1″      |
| Max. working height          | 4168           | В | 13′6″     |
| Width                        | 730            | С | 28.7"     |
| Length                       | 1155           | D | 45"       |
| Entry height                 | 363            | E | 14.3″     |
| Height stowed                | 1500           | F | 59"       |
| Operator bay capacity        | 130 Kg         | G | 286.6 lbs |
| Materials tray capacity      | 90 Kg          | Н | 198.4 lbs |
| Transport hood tray capacity | 90 Kg          | 1 | 198.4 lbs |
| Rated number of occupants    | 1 Person       |   |           |
| Unit total weight            | 280 Kg         |   | 617 lbs   |
| Battery                      | N. 01 24V 85Ah |   |           |