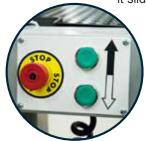

The unit will automatically brake when stationary, as the wheel brake is always on. When the operator needs to move the unit, he simply presses a trigger style switch positioned on the platform's rail to release the brake while pushing the unit into the new working place.