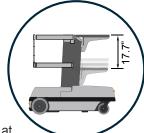

## presents the ISP-7M™

| MEASUREMENTS                 |                |   |           |
|------------------------------|----------------|---|-----------|
| Specifications               | Metric         |   | USA       |
| Max. platform height         | 2168           | Α | 7′1″      |
| Max. working height          | 4168           | В | 13′6″     |
| Width                        | 730            | С | 28.7"     |
| Length                       | 1155           | D | 45"       |
| Entry height                 | 363            | E | 14.3″     |
| Height stowed                | 1500           | F | 59"       |
| Operator bay capacity        | 130 Kg         | G | 286.6 lbs |
| Materials tray capacity      | 90 Kg          | Н | 198.4 lbs |
| Transport hood tray capacity | 90 Kg          | 1 | 198.4 lbs |
| Rated number of occupants    | 1 Person       |   |           |
| Unit total weight            | 280 Kg         |   | 617 lbs   |
| Battery                      | N. 01 24V 85Ah |   |           |