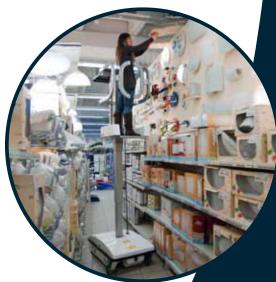

Easy, safe, and compact, it is an effective way to reach medium to high areas and merchandise during stock replenishment, customer selection, cleaning operations, and more. A clean, green machine, it can be used without fear of damaging leaks or odors.

This versatile unit allows effective space organization and easy, quick accessibility to both delicate soft goods as well as heavy objects.

Adjustable CARGO SHELF!
- easily regulated while on board the machine – maximize operator's comfort!