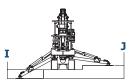

### **TECHNICAL DATA**

| Model and                                             |                                 | TR-49/24™             |                       | TRE-49/24™                                            |                                                       |
|-------------------------------------------------------|---------------------------------|-----------------------|-----------------------|-------------------------------------------------------|-------------------------------------------------------|
| Measurements                                          |                                 | US                    | Metric                | US                                                    | Metric                                                |
| Α                                                     | Height Stowed                   | 78.83 in              | 2,002 mm              | 78.83 in                                              | 2,002 mm                                              |
| В                                                     | Length Stowed                   | 170.53 in             | 4,331 mm              | 170.53 in                                             | 4,331 mm                                              |
| С                                                     | Entry Angle                     | 15°                   | 15°                   | 15°                                                   | 15°                                                   |
| D                                                     | Exit Angle                      | 15°                   | 15°                   | 15°                                                   | 15°                                                   |
| Е                                                     | Width Stowed                    | 50.39 in              | 1,280 mm              | 50.39 in                                              | 1,280 mm                                              |
| F                                                     | Tracks Width                    | 30.71 in              | 780 mm                | 30.71 in                                              | 780 mm                                                |
| G                                                     | Width with Stabilizers Down     | 112.20 in             | 2,850 mm              | 112.20 in                                             | 2,850 mm                                              |
| Н                                                     | Length with Stabilizers Down    | 111.02 in             | 2,820 mm              | 111.02 in                                             | 2,820 mm                                              |
| I                                                     | Max Stabilizer Step Down Height | 11.42 in              | 290 mm                | 11.42 in                                              | 290 mm                                                |
| J                                                     | Max Stabilizer Step Up Height   | 16.54 in              | 420 mm                | 16.54 in                                              | 420 mm                                                |
| Platform Height                                       |                                 | 49.2 ft               | 15 m                  | 49.2 ft                                               | 15 m                                                  |
| Working Height                                        |                                 | 55 ft 9 in            | 17 m                  | 55 ft 9 ft                                            | 17 m                                                  |
| Horizontal Outreach                                   |                                 | 24.7 ft               | 7.5 m                 | 24.7 ft                                               | 7.5 m                                                 |
| Turret Rotation                                       |                                 | 330°                  | 330°                  | 330°                                                  | 330°                                                  |
| Platform Capacity (Unrestricted)                      |                                 | 440 lbs               | 200 kg                | 440 lbs                                               | 200 kg                                                |
| Jib Length - Range of Articulation                    |                                 | 6 ft<br>105°          | 6 ft<br>105°          | 6 ft<br>105°                                          | 6 ft<br>105°                                          |
| Basket Dimensions (1 or 2 person)                     |                                 | 51x27x43 in           | 1,300x700x1,100 mm    | 51x27x43 in                                           | 1,300x700x1,100 mm                                    |
| Overall Width                                         |                                 | 31.5 in               | 800 mm                | 31.5 in                                               | 800 mm                                                |
| Overall Height                                        |                                 | 6 ft 7 in             | 2,000 mm              | 6 ft 7 in                                             | 2,000 mm                                              |
| Weight                                                |                                 | 4,620 lbs             | 2,050 kg              | 4,620 lbs                                             | 2,050 kg                                              |
| Drive Speed (Gas and Electric)                        |                                 | .93 mph               | 1.5 km/hr             | .50 mph                                               | 0.8 km/hr                                             |
| Gradeability                                          |                                 | 31%                   | 31%                   | 31%                                                   | 31%                                                   |
| Power (Single Cylinder Gas Engine) - Auxiliary Engine |                                 | 15 HP<br>230 V 1.5 kW | 15 HP<br>230 V 1.5 kW |                                                       |                                                       |
| Power (Electric Engine)                               |                                 |                       |                       | 48 V                                                  | 48 V                                                  |
| - Run Rate                                            |                                 |                       |                       | 4-5 Hours                                             | 4-5 Hours                                             |
| - E                                                   | 3atteries                       |                       |                       | Lithium 100 Ah<br>(charging cycles<br>permitted 2000) | Lithium 100 Ah<br>(charging cycles<br>permitted 2000) |