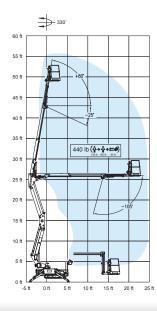

## **EXTEND YOUR REACH**

When you need to reach where other units can't, turn to the Absolute E-Z Up TRACCESS TR-49/24™ or electric TRE-49/24™ track-mounted booms. With over 55 ft of working height, 24 ft working outreach and 6 ft articulating jib with 105° vertical rotation, the TRACCESS TR-49/24 gives you the access you need to complete a variety of worksite tasks, whether indoors or out.

### **TECHNICAL DATA**

| Model and                                             |                                 | TR-49/24™             |                       | TRE-49/24™                                            |                                                       |
|-------------------------------------------------------|---------------------------------|-----------------------|-----------------------|-------------------------------------------------------|-------------------------------------------------------|
| Measurements                                          |                                 | US                    | Metric                | US                                                    | Metric                                                |
| Α                                                     | Height Stowed                   | 78.83 in              | 2,002 mm              | 78.83 in                                              | 2,002 mm                                              |
| В                                                     | Length Stowed                   | 170.53 in             | 4,331 mm              | 170.53 in                                             | 4,331 mm                                              |
| С                                                     | Entry Angle                     | 15°                   | 15°                   | 15°                                                   | 15°                                                   |
| D                                                     | Exit Angle                      | 15°                   | 15°                   | 15°                                                   | 15°                                                   |
| Е                                                     | Width Stowed                    | 50.39 in              | 1,280 mm              | 50.39 in                                              | 1,280 mm                                              |
| F                                                     | Tracks Width                    | 30.71 in              | 780 mm                | 30.71 in                                              | 780 mm                                                |
| G                                                     | Width with Stabilizers Down     | 112.20 in             | 2,850 mm              | 112.20 in                                             | 2,850 mm                                              |
| Н                                                     | Length with Stabilizers Down    | 111.02 in             | 2,820 mm              | 111.02 in                                             | 2,820 mm                                              |
| I                                                     | Max Stabilizer Step Down Height | 11.42 in              | 290 mm                | 11.42 in                                              | 290 mm                                                |
| J                                                     | Max Stabilizer Step Up Height   | 16.54 in              | 420 mm                | 16.54 in                                              | 420 mm                                                |
| Platform Height                                       |                                 | 49.2 ft               | 15 m                  | 49.2 ft                                               | 15 m                                                  |
| Working Height                                        |                                 | 55 ft 9 in            | 17 m                  | 55 ft 9 ft                                            | 17 m                                                  |
| Horizontal Outreach                                   |                                 | 24.7 ft               | 7.5 m                 | 24.7 ft                                               | 7.5 m                                                 |
| Turret Rotation                                       |                                 | 330°                  | 330°                  | 330°                                                  | 330°                                                  |
| Platform Capacity (Unrestricted)                      |                                 | 440 lbs               | 200 kg                | 440 lbs                                               | 200 kg                                                |
| Jib Length - Range of Articulation                    |                                 | 6 ft<br>105°          | 6 ft<br>105°          | 6 ft<br>105°                                          | 6 ft<br>105°                                          |
| Basket Dimensions (1 or 2 person)                     |                                 | 51x27x43 in           | 1,300x700x1,100 mm    | 51x27x43 in                                           | 1,300x700x1,100 mm                                    |
| Overall Width                                         |                                 | 31.5 in               | 800 mm                | 31.5 in                                               | 800 mm                                                |
| Overall Height                                        |                                 | 6 ft 7 in             | 2,000 mm              | 6 ft 7 in                                             | 2,000 mm                                              |
| Weight                                                |                                 | 4,620 lbs             | 2,050 kg              | 4,620 lbs                                             | 2,050 kg                                              |
| Drive Speed (Gas and Electric)                        |                                 | .93 mph               | 1.5 km/hr             | .50 mph                                               | 0.8 km/hr                                             |
| Gradeability                                          |                                 | 31%                   | 31%                   | 31%                                                   | 31%                                                   |
| Power (Single Cylinder Gas Engine) - Auxiliary Engine |                                 | 15 HP<br>230 V 1.5 kW | 15 HP<br>230 V 1.5 kW |                                                       |                                                       |
| Power (Electric Engine)                               |                                 |                       |                       | 48 V                                                  | 48 V                                                  |
| - Run Rate                                            |                                 |                       |                       | 4-5 Hours                                             | 4-5 Hours                                             |
| - E                                                   | 3atteries                       |                       |                       | Lithium 100 Ah<br>(charging cycles<br>permitted 2000) | Lithium 100 Ah<br>(charging cycles<br>permitted 2000) |