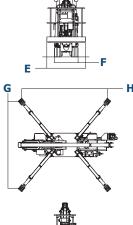

### **TECHNICAL DATA**

| Model and                                             |                                 | TR-49/24™             |                       | TRE-49/24™                                            |                                                       |
|-------------------------------------------------------|---------------------------------|-----------------------|-----------------------|-------------------------------------------------------|-------------------------------------------------------|
| Measurements                                          |                                 | US                    | Metric                | US                                                    | Metric                                                |
| Α                                                     | Height Stowed                   | 78.83 in              | 2,002 mm              | 78.83 in                                              | 2,002 mm                                              |
| В                                                     | Length Stowed                   | 170.53 in             | 4,331 mm              | 170.53 in                                             | 4,331 mm                                              |
| С                                                     | Entry Angle                     | 15°                   | 15°                   | 15°                                                   | 15°                                                   |
| D                                                     | Exit Angle                      | 15°                   | 15°                   | 15°                                                   | 15°                                                   |
| Е                                                     | Width Stowed                    | 50.39 in              | 1,280 mm              | 50.39 in                                              | 1,280 mm                                              |
| F                                                     | Tracks Width                    | 30.71 in              | 780 mm                | 30.71 in                                              | 780 mm                                                |
| G                                                     | Width with Stabilizers Down     | 112.20 in             | 2,850 mm              | 112.20 in                                             | 2,850 mm                                              |
| Н                                                     | Length with Stabilizers Down    | 111.02 in             | 2,820 mm              | 111.02 in                                             | 2,820 mm                                              |
| I                                                     | Max Stabilizer Step Down Height | 11.42 in              | 290 mm                | 11.42 in                                              | 290 mm                                                |
| J                                                     | Max Stabilizer Step Up Height   | 16.54 in              | 420 mm                | 16.54 in                                              | 420 mm                                                |
| Platform Height                                       |                                 | 49.2 ft               | 15 m                  | 49.2 ft                                               | 15 m                                                  |
| Working Height                                        |                                 | 55 ft 9 in            | 17 m                  | 55 ft 9 ft                                            | 17 m                                                  |
| Horizontal Outreach                                   |                                 | 24.7 ft               | 7.5 m                 | 24.7 ft                                               | 7.5 m                                                 |
| Turret Rotation                                       |                                 | 330°                  | 330°                  | 330°                                                  | 330°                                                  |
| Platform Capacity (Unrestricted)                      |                                 | 440 lbs               | 200 kg                | 440 lbs                                               | 200 kg                                                |
| Jib Length - Range of Articulation                    |                                 | 6 ft<br>105°          | 6 ft<br>105°          | 6 ft<br>105°                                          | 6 ft<br>105°                                          |
| Basket Dimensions (1 or 2 person)                     |                                 | 51x27x43 in           | 1,300x700x1,100 mm    | 51x27x43 in                                           | 1,300x700x1,100 mm                                    |
| Overall Width                                         |                                 | 31.5 in               | 800 mm                | 31.5 in                                               | 800 mm                                                |
| Overall Height                                        |                                 | 6 ft 7 in             | 2,000 mm              | 6 ft 7 in                                             | 2,000 mm                                              |
| Weight                                                |                                 | 4,620 lbs             | 2,050 kg              | 4,620 lbs                                             | 2,050 kg                                              |
| Drive Speed (Gas and Electric)                        |                                 | .93 mph               | 1.5 km/hr             | .50 mph                                               | 0.8 km/hr                                             |
| Gradeability                                          |                                 | 31%                   | 31%                   | 31%                                                   | 31%                                                   |
| Power (Single Cylinder Gas Engine) - Auxiliary Engine |                                 | 15 HP<br>230 V 1.5 kW | 15 HP<br>230 V 1.5 kW |                                                       |                                                       |
| Power (Electric Engine)                               |                                 |                       |                       | 48 V                                                  | 48 V                                                  |
| - Run Rate                                            |                                 |                       |                       | 4-5 Hours                                             | 4-5 Hours                                             |
| - E                                                   | 3atteries                       |                       |                       | Lithium 100 Ah<br>(charging cycles<br>permitted 2000) | Lithium 100 Ah<br>(charging cycles<br>permitted 2000) |