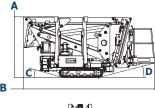

### **TECHNICAL DATA**

| Model and                                             |                                 | TR-49/24™             |                       | TRE-49/24™                                            |                                                       |
|-------------------------------------------------------|---------------------------------|-----------------------|-----------------------|-------------------------------------------------------|-------------------------------------------------------|
| Measurements                                          |                                 | US                    | Metric                | US                                                    | Metric                                                |
| Α                                                     | Height Stowed                   | 78.83 in              | 2,002 mm              | 78.83 in                                              | 2,002 mm                                              |
| В                                                     | Length Stowed                   | 170.53 in             | 4,331 mm              | 170.53 in                                             | 4,331 mm                                              |
| С                                                     | Entry Angle                     | 15°                   | 15°                   | 15°                                                   | 15°                                                   |
| D                                                     | Exit Angle                      | 15°                   | 15°                   | 15°                                                   | 15°                                                   |
| Е                                                     | Width Stowed                    | 50.39 in              | 1,280 mm              | 50.39 in                                              | 1,280 mm                                              |
| F                                                     | Tracks Width                    | 30.71 in              | 780 mm                | 30.71 in                                              | 780 mm                                                |
| G                                                     | Width with Stabilizers Down     | 112.20 in             | 2,850 mm              | 112.20 in                                             | 2,850 mm                                              |
| Н                                                     | Length with Stabilizers Down    | 111.02 in             | 2,820 mm              | 111.02 in                                             | 2,820 mm                                              |
| I                                                     | Max Stabilizer Step Down Height | 11.42 in              | 290 mm                | 11.42 in                                              | 290 mm                                                |
| J                                                     | Max Stabilizer Step Up Height   | 16.54 in              | 420 mm                | 16.54 in                                              | 420 mm                                                |
| Platform Height                                       |                                 | 49.2 ft               | 15 m                  | 49.2 ft                                               | 15 m                                                  |
| Working Height                                        |                                 | 55 ft 9 in            | 17 m                  | 55 ft 9 ft                                            | 17 m                                                  |
| Horizontal Outreach                                   |                                 | 24.7 ft               | 7.5 m                 | 24.7 ft                                               | 7.5 m                                                 |
| Turret Rotation                                       |                                 | 330°                  | 330°                  | 330°                                                  | 330°                                                  |
| Platform Capacity (Unrestricted)                      |                                 | 440 lbs               | 200 kg                | 440 lbs                                               | 200 kg                                                |
| Jib Length - Range of Articulation                    |                                 | 6 ft<br>105°          | 6 ft<br>105°          | 6 ft<br>105°                                          | 6 ft<br>105°                                          |
| Basket Dimensions (1 or 2 person)                     |                                 | 51x27x43 in           | 1,300x700x1,100 mm    | 51x27x43 in                                           | 1,300x700x1,100 mm                                    |
| Overall Width                                         |                                 | 31.5 in               | 800 mm                | 31.5 in                                               | 800 mm                                                |
| Overall Height                                        |                                 | 6 ft 7 in             | 2,000 mm              | 6 ft 7 in                                             | 2,000 mm                                              |
| Weight                                                |                                 | 4,620 lbs             | 2,050 kg              | 4,620 lbs                                             | 2,050 kg                                              |
| Drive Speed (Gas and Electric)                        |                                 | .93 mph               | 1.5 km/hr             | .50 mph                                               | 0.8 km/hr                                             |
| Gradeability                                          |                                 | 31%                   | 31%                   | 31%                                                   | 31%                                                   |
| Power (Single Cylinder Gas Engine) - Auxiliary Engine |                                 | 15 HP<br>230 V 1.5 kW | 15 HP<br>230 V 1.5 kW |                                                       |                                                       |
| Power (Electric Engine)                               |                                 |                       |                       | 48 V                                                  | 48 V                                                  |
| - Run Rate                                            |                                 |                       |                       | 4-5 Hours                                             | 4-5 Hours                                             |
| - E                                                   | 3atteries                       |                       |                       | Lithium 100 Ah<br>(charging cycles<br>permitted 2000) | Lithium 100 Ah<br>(charging cycles<br>permitted 2000) |