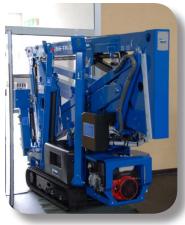

Its compact footprint and True Zero<sup>™</sup> tail swing makes the TRACCESS TR-49/24 the ideal lift to maneuver in tight workspaces and will pass through standard doorways with ease.

## **GO MORE PLACES**

With its non-marking tracks, light 4,620-lb unit weight, compact design and 31% gradeability, the superior maneuverability of the TRACCESS TR-49/24 allows you to go more places on the jobsite. Whether you need to replace ceiling tiles, repair a second-story gutter or cross uneven terrain to trim tree lines, the TRACCESS TR-49/24 is a highly-versatile machine that will save you time and money.