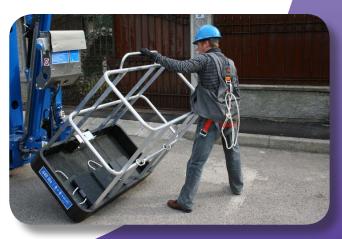

- · Easily detachable basket
- Strong, durable composite material for basket floor; aluminum guardrail
- 230V AC CE-compliant outlet in basket
- Four hydraulic outriggers with ground-pressure sensors for leveling
- Enclosed electrical and hydraulic systems - protected from weather and debris
- · Hour meter
- · Self-loading and towable
- · Available in blue or white paint