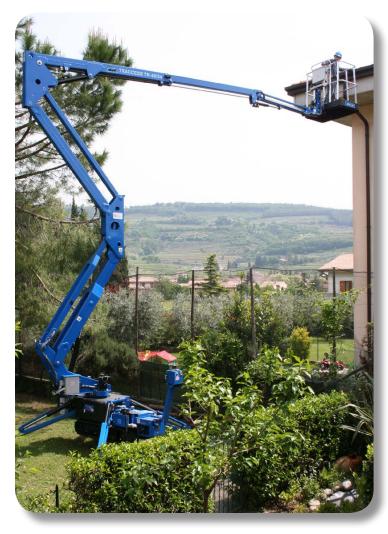

## **EXTEND YOUR REACH**

When you need to reach where other units can't, turn to the Absolute E-Z Up TRACCESS TR-49/24™ or electric TRE-49/24™ track-mounted booms. With over 55 ft of working height, 24 ft working outreach and 6 ft articulating jib with 105° vertical rotation, the TRACCESS TR-49/24 gives you the access you need to complete a variety of worksite tasks, whether indoors or out.

Its compact footprint and True Zero<sup>™</sup> tail swing makes the TRACCESS TR-49/24 the ideal lift to maneuver in tight workspaces and will pass through standard doorways with ease.

## **GO MORE PLACES**

With its non-marking tracks, light 4,620-lb unit weight, compact design and 31% gradeability, the superior maneuverability of the TRACCESS TR-49/24 allows you to go more places on the jobsite. Whether you need to replace ceiling tiles, repair a second-story gutter or cross uneven terrain to trim tree lines, the TRACCESS TR-49/24 is a highly-versatile machine that will save you time and money.