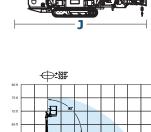

## **TECHNICAL DATA**

| Model and                                                |                                       | TR-69/39™             |                       | TRE-69/39™            |                       |
|----------------------------------------------------------|---------------------------------------|-----------------------|-----------------------|-----------------------|-----------------------|
| Measurements                                             |                                       | US                    | Metric                | US                    | Metric                |
| Α                                                        | Height Stowed                         | 79.13 in              | 2,010 mm              | 79.13 in              | 2,010 mm              |
| В                                                        | Length Stowed                         | 210.16 in             | 5,338 mm              | 210.16 in             | 5,338 mm              |
| С                                                        | Entry Angle                           | 16°                   | 16°                   | 16°                   | 16°                   |
| D                                                        | Exit Angle                            | 16°                   | 16°                   | 16°                   | 16°                   |
| E                                                        | Track Length                          | 55.28 in              | 1,404 mm              | 55.28 in              | 1,404 mm              |
| F                                                        | Width Stowed                          | 51.18 in              | 1,300 mm              | 51.18 in              | 1,300 mm              |
| G                                                        | Tracks Width                          | 30.71 in              | 780 mm                | 30.71 in              | 780 mm                |
| Н                                                        | Width with Stabilizers Down           | 139.76 in             | 3,550 mm              | 139.76 in             | 3,550 mm              |
| Ι                                                        | Length with Stabilizers Down          | 151.18 in             | 3,840 mm              | 151.18 in             | 3,840 mm              |
| J                                                        | Length (without platform for lifting) | 200.20 in             | 5,085 mm              | 200.20 in             | 5,085 mm              |
| Platform Height                                          |                                       | 68 ft 11 in           | 21 m                  | 68 ft 11 in           | 21 m                  |
| Working Height                                           |                                       | 75 ft 5 in            | 23 m                  | 75 ft 5 in            | 23 m                  |
| Horizontal Outreach                                      |                                       | 39 ft 4 in            | 12 m                  | 39 ft 4 in            | 12 m                  |
| Turret Rotation                                          |                                       | 360°                  | 360°                  | 360°                  | 360°                  |
| Platform Capacity (Unrestricted)                         |                                       | 440 lbs               | 200 kg                | 440 lbs               | 200 kg                |
| Jib Length<br>- Range of Articulation                    |                                       | 6 ft 8 in<br>+110°    | 2,032 mm<br>+110°     | 6 ft 8 in<br>+110°    | 2,032 mm<br>+110°     |
| Basket Dimensions (1 or 2 person)                        |                                       | 51x27x43 in           | 1,300x700x1,100 mm    | 51x27x43 in           | 1,300x700x1,100 mm    |
| Weight                                                   |                                       | 6,394 lbs             | 2,900 kg              | 6,300 lbs             | 2858 kg               |
| Drive Speed (Gas and Electric)                           |                                       | 1.24 mph              | 2 km/hr               | .37 mph               | .6 km/hr              |
| Gradeability                                             |                                       | 31%                   | 31%                   | 31%                   | 31%                   |
| Power (Single Cylinder Gas Engine)<br>- Auxiliary Engine |                                       | 15 HP<br>230 V 1.5 kW | 15 HP<br>230 V 1.5 kW |                       |                       |
| Power (Electric Engine)<br>- Batteries                   |                                       |                       |                       | 48V<br>300 Ah lithium | 48V<br>300 Ah lithium |