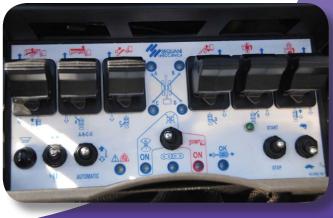

#### **PRODUCT FEATURES:**

- Two-element steel boom, telescopic boom (main boom + 2 extensions) and jib
- Sigma boom movements enabled by connecting rods
- Strong, durable composite material for basket floor; aluminum guardrail
- 360° tower rotation on center bearing turntable
- · Proportional electro-hydraulic controls in basket
- 440-lb work capacity throughout entire working area
- Engine start and stop controls from basket
- Electro-hydraulic steering from the ground with radio control
- Four hydraulic outriggers with groundpressure sensors for leveling
- 90° right, 90° left hydraulic basket rotation
- · 4 stabilization areas with hydraulic placement

- 230V AC EC electrical socket in the basket
- 230V 2.2 kW electric auxiliary motor
- 15 HP Honda gas engine
- Hydraulic basket leveling
- Narrow jacking facility
- Easily detachable basket
- Extending width tracks
- Dual drive speed
  - Radio remote control
- Hour meter