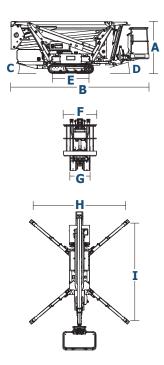

## **TECHNICAL DATA**

| Model and                                                |                                       | TR-69/39™             |                       | TRE-69/39™            |                       |
|----------------------------------------------------------|---------------------------------------|-----------------------|-----------------------|-----------------------|-----------------------|
| Measurements                                             |                                       | US                    | Metric                | US                    | Metric                |
| Α                                                        | Height Stowed                         | 79.13 in              | 2,010 mm              | 79.13 in              | 2,010 mm              |
| В                                                        | Length Stowed                         | 210.16 in             | 5,338 mm              | 210.16 in             | 5,338 mm              |
| С                                                        | Entry Angle                           | 16°                   | 16°                   | 16°                   | 16°                   |
| D                                                        | Exit Angle                            | 16°                   | 16°                   | 16°                   | 16°                   |
| E                                                        | Track Length                          | 55.28 in              | 1,404 mm              | 55.28 in              | 1,404 mm              |
| F                                                        | Width Stowed                          | 51.18 in              | 1,300 mm              | 51.18 in              | 1,300 mm              |
| G                                                        | Tracks Width                          | 30.71 in              | 780 mm                | 30.71 in              | 780 mm                |
| Н                                                        | Width with Stabilizers Down           | 139.76 in             | 3,550 mm              | 139.76 in             | 3,550 mm              |
| Ι                                                        | Length with Stabilizers Down          | 151.18 in             | 3,840 mm              | 151.18 in             | 3,840 mm              |
| J                                                        | Length (without platform for lifting) | 200.20 in             | 5,085 mm              | 200.20 in             | 5,085 mm              |
| Platform Height                                          |                                       | 68 ft 11 in           | 21 m                  | 68 ft 11 in           | 21 m                  |
| Working Height                                           |                                       | 75 ft 5 in            | 23 m                  | 75 ft 5 in            | 23 m                  |
| Horizontal Outreach                                      |                                       | 39 ft 4 in            | 12 m                  | 39 ft 4 in            | 12 m                  |
| Turret Rotation                                          |                                       | 360°                  | 360°                  | 360°                  | 360°                  |
| Platform Capacity (Unrestricted)                         |                                       | 440 lbs               | 200 kg                | 440 lbs               | 200 kg                |
| Jib Length<br>- Range of Articulation                    |                                       | 6 ft 8 in<br>+110°    | 2,032 mm<br>+110°     | 6 ft 8 in<br>+110°    | 2,032 mm<br>+110°     |
| Basket Dimensions (1 or 2 person)                        |                                       | 51x27x43 in           | 1,300x700x1,100 mm    | 51x27x43 in           | 1,300x700x1,100 mm    |
| Weight                                                   |                                       | 6,394 lbs             | 2,900 kg              | 6,300 lbs             | 2858 kg               |
| Drive Speed (Gas and Electric)                           |                                       | 1.24 mph              | 2 km/hr               | .37 mph               | .6 km/hr              |
| Gradeability                                             |                                       | 31%                   | 31%                   | 31%                   | 31%                   |
| Power (Single Cylinder Gas Engine)<br>- Auxiliary Engine |                                       | 15 HP<br>230 V 1.5 kW | 15 HP<br>230 V 1.5 kW |                       |                       |
| Power (Electric Engine)<br>- Batteries                   |                                       |                       |                       | 48V<br>300 Ah lithium | 48V<br>300 Ah lithium |