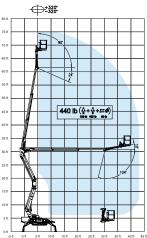

#### **TAKE PRODUCTIVITY TO NEW HEIGHTS**

Whether you need to paint a multi-story building façade, replace lighting in a gymnasium ceiling or reach up and over tall shrubbery or trees to perform exterior maintenance, turn to the Absolute E-Z Up® TRACCESS TR-69/39<sup>™</sup> or electric TRE-69/39<sup>™</sup> track-mounted boom. With over 75 ft of working height, 39 ft working outreach and 6 ft 8 in articulating jib with +110° working angle, the TRACCESS TR-69/39 gives you the access you need to complete a variety of worksite tasks, whether indoors or out.

## **TECHNICAL DATA**

| Model and                                                |                                       | TR-69/39™             |                       | TRE-69/39™            |                       |
|----------------------------------------------------------|---------------------------------------|-----------------------|-----------------------|-----------------------|-----------------------|
| Measurements                                             |                                       | US                    | Metric                | US                    | Metric                |
| Α                                                        | Height Stowed                         | 79.13 in              | 2,010 mm              | 79.13 in              | 2,010 mm              |
| В                                                        | Length Stowed                         | 210.16 in             | 5,338 mm              | 210.16 in             | 5,338 mm              |
| С                                                        | Entry Angle                           | 16°                   | 16°                   | 16°                   | 16°                   |
| D                                                        | Exit Angle                            | 16°                   | 16°                   | 16°                   | 16°                   |
| E                                                        | Track Length                          | 55.28 in              | 1,404 mm              | 55.28 in              | 1,404 mm              |
| F                                                        | Width Stowed                          | 51.18 in              | 1,300 mm              | 51.18 in              | 1,300 mm              |
| G                                                        | Tracks Width                          | 30.71 in              | 780 mm                | 30.71 in              | 780 mm                |
| Н                                                        | Width with Stabilizers Down           | 139.76 in             | 3,550 mm              | 139.76 in             | 3,550 mm              |
| Ι                                                        | Length with Stabilizers Down          | 151.18 in             | 3,840 mm              | 151.18 in             | 3,840 mm              |
| J                                                        | Length (without platform for lifting) | 200.20 in             | 5,085 mm              | 200.20 in             | 5,085 mm              |
| Platform Height                                          |                                       | 68 ft 11 in           | 21 m                  | 68 ft 11 in           | 21 m                  |
| Working Height                                           |                                       | 75 ft 5 in            | 23 m                  | 75 ft 5 in            | 23 m                  |
| Horizontal Outreach                                      |                                       | 39 ft 4 in            | 12 m                  | 39 ft 4 in            | 12 m                  |
| Turret Rotation                                          |                                       | 360°                  | 360°                  | 360°                  | 360°                  |
| Platform Capacity (Unrestricted)                         |                                       | 440 lbs               | 200 kg                | 440 lbs               | 200 kg                |
| Jib Length<br>- Range of Articulation                    |                                       | 6 ft 8 in<br>+110°    | 2,032 mm<br>+110°     | 6 ft 8 in<br>+110°    | 2,032 mm<br>+110°     |
| Basket Dimensions (1 or 2 person)                        |                                       | 51x27x43 in           | 1,300x700x1,100 mm    | 51x27x43 in           | 1,300x700x1,100 mm    |
| Weight                                                   |                                       | 6,394 lbs             | 2,900 kg              | 6,300 lbs             | 2858 kg               |
| Drive Speed (Gas and Electric)                           |                                       | 1.24 mph              | 2 km/hr               | .37 mph               | .6 km/hr              |
| Gradeability                                             |                                       | 31%                   | 31%                   | 31%                   | 31%                   |
| Power (Single Cylinder Gas Engine)<br>- Auxiliary Engine |                                       | 15 HP<br>230 V 1.5 kW | 15 HP<br>230 V 1.5 kW |                       |                       |
| Power (Electric Engine)<br>- Batteries                   |                                       |                       |                       | 48V<br>300 Ah lithium | 48V<br>300 Ah lithium |