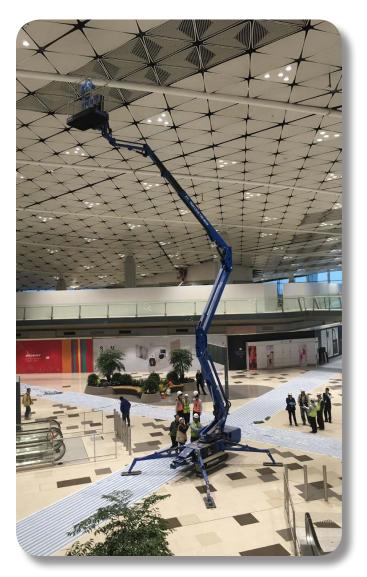

#### **TAKE PRODUCTIVITY TO NEW HEIGHTS**

Whether you need to paint a multi-story building façade, replace lighting in a gymnasium ceiling or reach up and over tall shrubbery or trees to perform exterior maintenance, turn to the Absolute E-Z Up® TRACCESS TR-69/39<sup>™</sup> or electric TRE-69/39<sup>™</sup> track-mounted boom. With over 75 ft of working height, 39 ft working outreach and 6 ft 8 in articulating jib with +110° working angle, the TRACCESS TR-69/39 gives you the access you need to complete a variety of worksite tasks, whether indoors or out.

With its compact footprint, True Zero<sup>™</sup> tail swing and 360° non-continuous turret rotation, the TRACCESS TR-69/39 is the ideal lift to maneuver in tight workspaces and will pass through standard doorways with ease.

### **ULTIMATE STABILITY ON THE JOB**

The TRACCESS TR-69/39 features extending width tracks, which automatically adjust to ensure the machine remains stable when working, no matter the height. Combined with non-marking tracks, light 4,620-lb unit weight, and 31% gradeability, the TRACCESS TR-69/39 is a highly-versatile machine that allows you to perform more tasks on the jobsite, saving you both time and money.