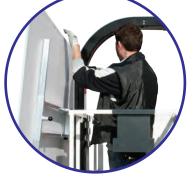

## The Absolute E-Z Up<sup>®</sup> Rocker™.

The **Rocker** is certified to be used only on the **CAWP-9.6<sup>™</sup>**. With the **AEUP Rocker**, what once was a two-person project is now safely a one-person task. The **Rocker** greatly simplifies the positioning of panels, saving manpower, reducing costs and letting one man alone work the job. The **Rocker** eliminates the need for manual dry-wall lifts and makes the job safer and easier.

## Composed of a lightweight, electric powered track and detachable adjustable frame to hold and lift sheets, this simple yet ingenious attachment allows one man to lift panels without assistance.

Setup is fast and requires no tools. Once the job is completed, it is quickly removable for easy storage. Total weight of the complete attachment: 99.2 lbs .