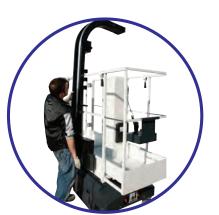

## Composed of a lightweight, electric powered track and detachable adjustable frame to hold and lift sheets, this simple yet ingenious attachment allows one man to lift panels without assistance.

Setup is fast and requires no tools. Once the job is completed, it is quickly removable for easy storage. Total weight of the complete attachment: 99.2 lbs .

The cradle can be adjusted to hold panels up to 12 ft (3.65 m) and lowers off the floor for easy panel loading. It can lift up to 89 lbs. The attachment can be adjusted to three different positions to allow for workman height.

Activated directly from the platform with a push of a button, the sheet travels up the track into the overhead position, then retaining the drywall sheet in the proper location, leaving the worker free to screw or nail it to the joists/studs.