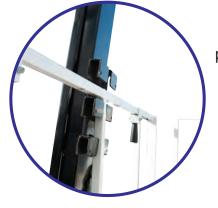

## Composed of a lightweight, electric powered track and detachable adjustable frame to hold and lift sheets, this simple yet ingenious attachment allows one man to lift panels without assistance.

Setup is fast and requires no tools. Once the job is completed, it is quickly removable for easy storage. Total weight of the complete attachment: 99.2 lbs .

Activated directly from the platform with a push of a button, the sheet travels up the track into the overhead position, then retaining the drywall sheet in the proper location, leaving the worker free to screw or nail it to the joists/studs.