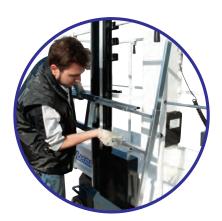

## Composed of a lightweight, electric powered track and detachable adjustable frame to hold and lift sheets, this simple yet ingenious attachment allows one man to lift panels without assistance.

Setup is fast and requires no tools. Once the job is completed, it is quickly removable for easy storage. Total weight of the complete attachment: 99.2 lbs .

The cradle can be adjusted to hold panels up to 12 ft (3.65 m) and lowers off the floor for easy panel loading. It can lift up to 89 lbs. The attachment can be adjusted to three different positions to allow for workman height.

Activated directly from the platform with a push of a button, the sheet travels up the track into the overhead position, then retaining the drywall sheet in the proper location, leaving the worker free to screw or nail it to the joists/studs.