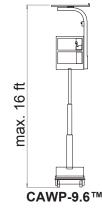

## The Absolute E-Z Up<sup>®</sup> Rocker™.

The **Rocker** is certified to be used only on the **CAWP-9.6<sup>™</sup>**. With the **AEUP Rocker**, what once was a two-person project is now safely a one-person task. The **Rocker** greatly simplifies the positioning of panels, saving manpower, reducing costs and letting one man alone work the job. The **Rocker** eliminates the need for manual dry-wall lifts and makes the job safer and easier.

The cradle can be adjusted to hold panels up to 12 ft (3.65 m) and lowers off the floor for easy panel loading. It can lift up to 89 lbs. The attachment can be adjusted to three different positions to allow for workman height.