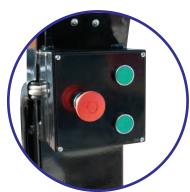

Activated directly from the platform with a push of a button, the sheet travels up the track into the overhead position, then retaining the drywall sheet in the proper location, leaving the worker free to screw or nail it to the joists/studs.