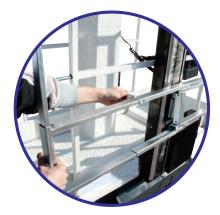

The cradle can be adjusted to hold panels up to 12 ft (3.65 m) and lowers off the floor for easy panel loading. It can lift up to 89 lbs. The attachment can be adjusted to three different positions to allow for workman height.