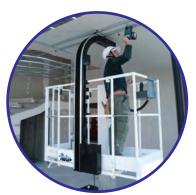

## Composed of a lightweight, electric powered track and detachable adjustable frame to hold and lift sheets, this simple yet ingenious attachment allows one man to lift panels without assistance.

Setup is fast and requires no tools. Once the job is completed, it is quickly removable for easy storage. Total weight of the complete attachment: 99.2 lbs .

The cradle can be adjusted to hold panels up to 12 ft (3.65 m) and lowers off the floor for easy panel loading. It can lift up to 89 lbs. The attachment can be adjusted to three different positions to allow for workman height.

Activated directly from the platform with a push of a button, the sheet travels up the track into the overhead position, then retaining the drywall sheet in the proper location, leaving the worker free to screw or nail it to the joists/studs.