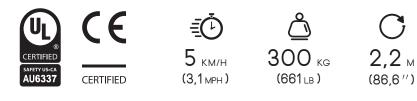

### Electric wheelbarrow designed to work with loads up to 300 kg / 661 lbs.

The right balance between load and wheels gives the customers confidence when using the vehicle; the wheelbarrow is easily manoeuvrable.