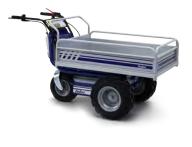

### Electric wheelbarrow designed to work with loads up to 300 kg / 661 lbs.

The right balance between load and wheels gives the customers confidence when using the vehicle; the wheelbarrow is easily manoeuvrable.

The motor has an electromagnetic brake that automatically engages when the power is turned off.

The gear train is in a sealed oil bath, eliminating maintenance.

The tilting system of the D1 allows accessories to be interchanged quickly and easily.