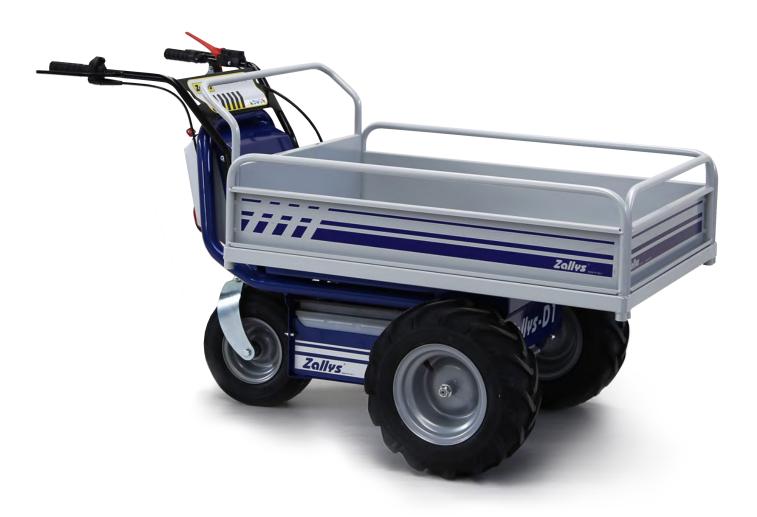

### Electric wheelbarrow designed to work with loads up to 300 kg / 661 lbs.

The right balance between load and wheels gives the customers confidence when using the vehicle; the wheelbarrow is easily manoeuvrable.

The motor has an electromagnetic brake that automatically engages when the power is turned off.

The gear train is in a sealed oil bath, eliminating maintenance.

The tilting system of the D1 allows accessories to be interchanged quickly and easily.