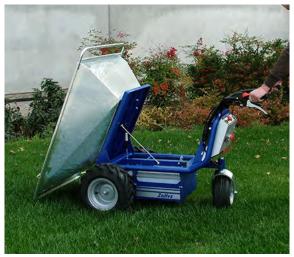

### Electric wheelbarrow designed to work with loads up to 300 kg / 661 lbs.

The right balance between load and wheels gives the customers confidence when using the vehicle; the wheelbarrow is easily manoeuvrable.

The motor has an electromagnetic brake that automatically engages when the power is turned off.

The gear train is in a sealed oil bath, eliminating maintenance.

The tilting system of the D1 allows accessories to be interchanged quickly and easily.