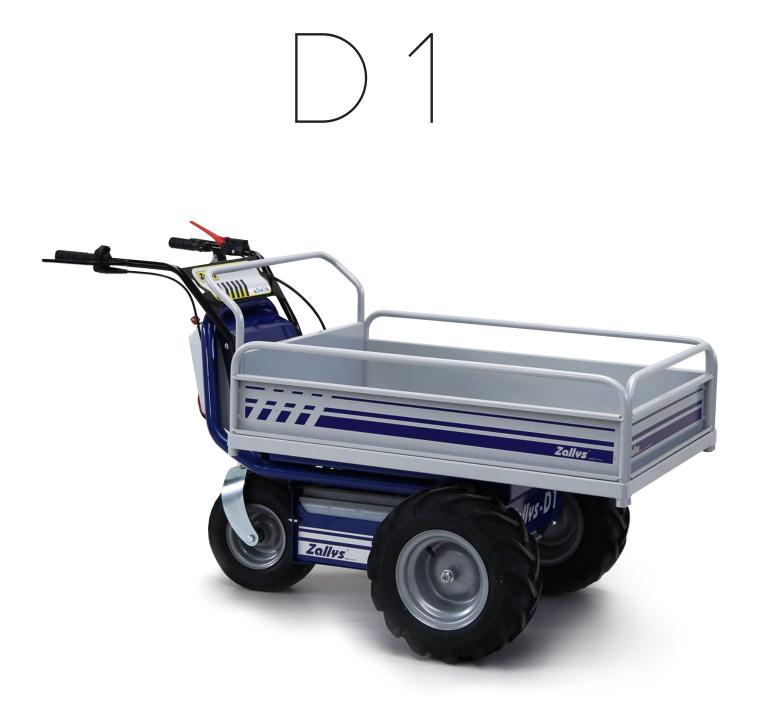

### Electric wheelbarrow designed to work with loads up to 300 kg / 661 lbs.

The right balance between load and wheels gives the customers confidence when using the vehicle; the wheelbarrow is easily manoeuvrable.

The motor has an electromagnetic brake that automatically engages when the power is turned off.

The gear train is in a sealed oil bath, eliminating maintenance.

The tilting system of the D1 allows accessories to be interchanged quickly and easily.