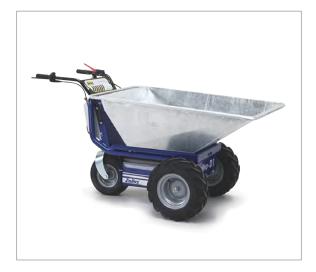

### Electric wheelbarrow designed to work with loads up to 300 kg / 661 lbs.

The right balance between load and wheels gives the customers confidence when using the vehicle; the wheelbarrow is easily manoeuvrable.

The motor has an electromagnetic brake that automatically engages when the power is turned off.

The gear train is in a sealed oil bath, eliminating maintenance.

The tilting system of the D1 allows accessories to be interchanged quickly and easily.