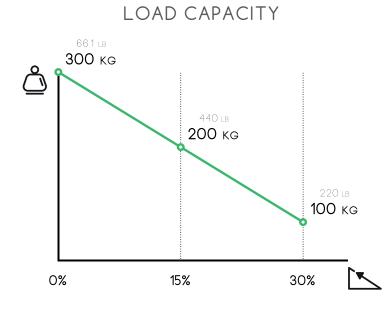

### Electric wheelbarrow designed to work with loads up to 300 kg / 661 lbs.

The right balance between load and wheels gives the customers confidence when using the vehicle; the wheelbarrow is easily manoeuvrable.