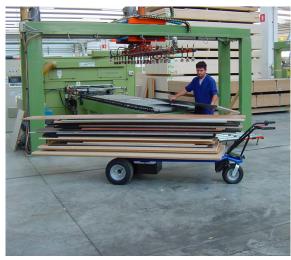

 $500_{\text{ KG}}$  (1.102 LB)

3,1 <sub>M</sub> (122″)

An electric transporter with a work capacity over the 8 hours, suitable to who has the need to move and load up to 500 kg / 1102 lbs.

HS is very handy and suitable to be used in productive plants, warehouse storage, and in any other material movement operation, making it simple avoiding the hard work while increasing the efficiency.

It can be equipped with interchangeable skips or crates.

The electronic system that controls the forwarding and reverse speed is guided by a knob accelerator, making the work easier and safe even in narrow places.

HS is supplied with a red lever for extra safety, which allows to work only in the presence of assigned personnel.

The tilting system gives the possibility to equip and change rapidly different types of accessories depending on the expected use.