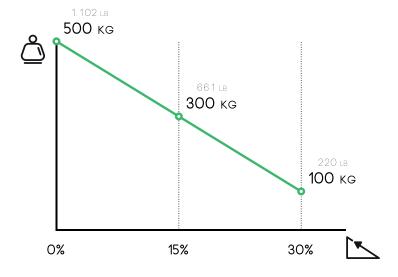

 $500_{\text{ KG}}$  (1.102 LB)

3,1 <sub>M</sub> (122″)

An electric transporter with a work capacity over the 8 hours, suitable to who has the need to move and load up to 500 kg / 1102 lbs.

HS is very handy and suitable to be used in productive plants, warehouse storage, and in any other material movement operation, making it simple avoiding the hard work while increasing the efficiency.

### LOAD CAPACITY