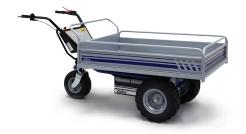

 $500_{\text{ KG}}$  (1.102 LB)

3,1 <sub>M</sub> (122″)

An electric transporter with a work capacity over the 8 hours, suitable to who has the need to move and load up to 500 kg / 1102 lbs.

HS is very handy and suitable to be used in productive plants, warehouse storage, and in any other material movement operation, making it simple avoiding the hard work while increasing the efficiency.

It can be equipped with interchangeable skips or crates.

The electronic system that controls the forwarding and reverse speed is guided by a knob accelerator, making the work easier and safe even in narrow places.

HS is supplied with a red lever for extra safety, which allows to work only in the presence of assigned personnel.

The tilting system gives the possibility to equip and change rapidly different types of accessories depending on the expected use.

Our electric vehicles are not only CE certified but, more than 80% of the range is covered by the UL certification, which guarantees its suitability to the standards applicable in relation to potential risk of fire, electric shock and mechanical hazards.

# HS