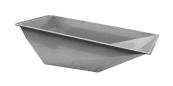

It can be equipped with interchangeable skips or crates.

The electronic system that controls the forwarding and reverse speed is guided by a knob accelerator, making the work easier and safe even in narrow places.

# MOST POPULAR ACCESSORIES

PLATFORM 885X1250XH230 MM

PLATFORM 800X1250XH630 MM

GALVANIZED SKIP 300 L

PAINTED SKIP 500 L