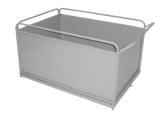

It can be equipped with interchangeable skips or crates.

The electronic system that controls the forwarding and reverse speed is guided by a knob accelerator, making the work easier and safe even in narrow places.

# MOST POPULAR ACCESSORIES

PLATFORM 885X1250XH230 MM

PLATFORM 800X1250XH630 MM

GALVANIZED SKIP 300 L

PAINTED SKIP 500 L