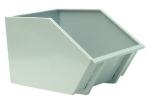

It can be equipped with interchangeable skips or crates.

The electronic system that controls the forwarding and reverse speed is guided by a knob accelerator, making the work easier and safe even in narrow places.

# MOST POPULAR ACCESSORIES

PLATFORM 885X1250XH230 MM

PLATFORM 800X1250XH630 MM

GALVANIZED SKIP 300 L

PAINTED SKIP 500 L