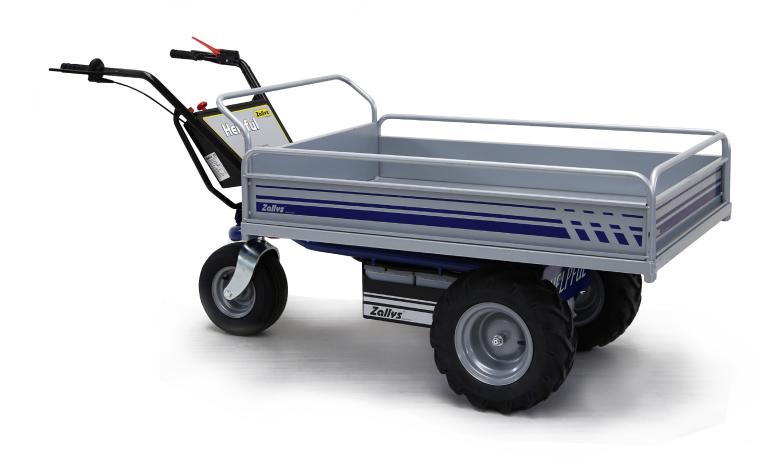

 $500_{\text{ KG}}$  (1.102 LB)

3,1 <sub>M</sub> (122″)

An electric transporter with a work capacity over the 8 hours, suitable to who has the need to move and load up to 500 kg / 1102 lbs.

HS is very handy and suitable to be used in productive plants, warehouse storage, and in any other material movement operation, making it simple avoiding the hard work while increasing the efficiency.

It can be equipped with interchangeable skips or crates.

The electronic system that controls the forwarding and reverse speed is guided by a knob accelerator, making the work easier and safe even in narrow places.

# MOST POPULAR ACCESSORIES

PLATFORM 885X1250XH230 MM

PLATFORM 800X1250XH630 MM

GALVANIZED SKIP 300 L

PAINTED SKIP 500 L