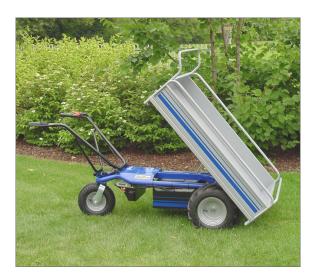

 $500_{\text{ KG}}$  (1.102 LB)

3,1 <sub>M</sub> (122″)

An electric transporter with a work capacity over the 8 hours, suitable to who has the need to move and load up to 500 kg / 1102 lbs.

HS is very handy and suitable to be used in productive plants, warehouse storage, and in any other material movement operation, making it simple avoiding the hard work while increasing the efficiency.

It can be equipped with interchangeable skips or crates.

The electronic system that controls the forwarding and reverse speed is guided by a knob accelerator, making the work easier and safe even in narrow places.

HS is supplied with a red lever for extra safety, which allows to work only in the presence of assigned personnel.

The tilting system gives the possibility to equip and change rapidly different types of accessories depending on the expected use.

# MOST POPULAR ACCESSORIES

PLATFORM 885X1250XH230 MM

PLATFORM 800X1250XH630 MM

GALVANIZED SKIP 300 L

PAINTED SKIP 500 L