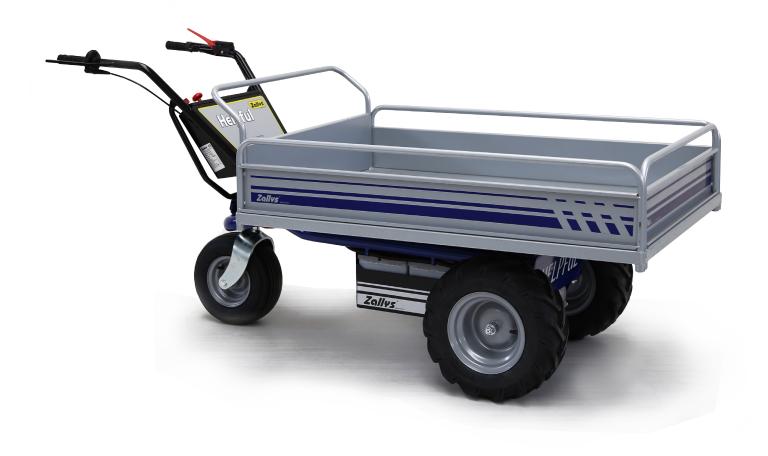

 $500_{\text{ KG}}$  (1.102 LB)

3,1 <sub>M</sub> (122″)

An electric transporter with a work capacity over the 8 hours, suitable to who has the need to move and load up to 500 kg / 1102 lbs.

HS is very handy and suitable to be used in productive plants, warehouse storage, and in any other material movement operation, making it simple avoiding the hard work while increasing the efficiency.

It can be equipped with interchangeable skips or crates.

The electronic system that controls the forwarding and reverse speed is guided by a knob accelerator, making the work easier and safe even in narrow places.

# MOST POPULAR ACCESSORIES

PLATFORM 885X1250XH230 MM

PLATFORM 800X1250XH630 MM

GALVANIZED SKIP 300 L

PAINTED SKIP 500 L