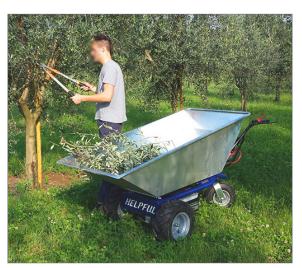

 $500_{\text{ KG}}$  (1.102 LB)

3,1 <sub>M</sub> (122″)

An electric transporter with a work capacity over the 8 hours, suitable to who has the need to move and load up to 500 kg / 1102 lbs.

HS is very handy and suitable to be used in productive plants, warehouse storage, and in any other material movement operation, making it simple avoiding the hard work while increasing the efficiency.

It can be equipped with interchangeable skips or crates.

The electronic system that controls the forwarding and reverse speed is guided by a knob accelerator, making the work easier and safe even in narrow places.

HS is supplied with a red lever for extra safety, which allows to work only in the presence of assigned personnel.

The tilting system gives the possibility to equip and change rapidly different types of accessories depending on the expected use.

# MOST POPULAR ACCESSORIES

PLATFORM 885X1250XH230 MM

PLATFORM 800X1250XH630 MM

GALVANIZED SKIP 300 L

PAINTED SKIP 500 L