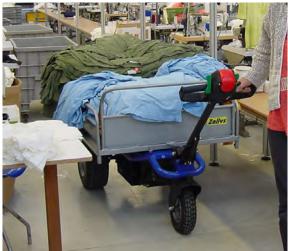

AUTHORIZED DEALER

<u>ے</u> 500 kg (1.102 lb)

HT is a 3 wheel electric pedestrian operated cart that can be equipped with various type of load cages and platforms, easy to be installed and interchanged.

Ecofriendly and silent, it guarantees speed in all types of stocking and warehousing works.

This electric trolley is easy to handle, while carrying up to 500 kg / 1102 lbs, is the best solution even in narrow spaces.

The swivel tiller head is made with a safety sensor which allows to work only in the presence of assigned personnel.

The motor is equipped with an electromagnetic brake that blocks off the HT preventing accidental slipping.

HT can work in any kind of internal/external or on uneven ground situation.

Our electric vehicles are not only CE certified but, more than 80% of the range is covered by the UL certification, which guarantees its suitability to the standards applicable in relation to potential risk of fire, electric shock and mechanical hazards.