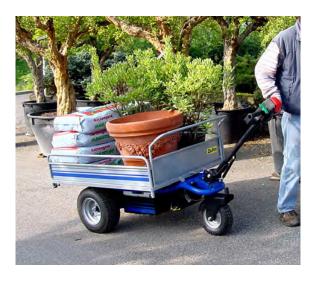

AUTHORIZED DEALER

<u>ے</u> 500 kg (1.102 lb)

HT is a 3 wheel electric pedestrian operated cart that can be equipped with various type of load cages and platforms, easy to be installed and interchanged.

Ecofriendly and silent, it guarantees speed in all types of stocking and warehousing works.

This electric trolley is easy to handle, while carrying up to 500 kg / 1102 lbs, is the best solution even in narrow spaces.

The swivel tiller head is made with a safety sensor which allows to work only in the presence of assigned personnel.

The motor is equipped with an electromagnetic brake that blocks off the HT preventing accidental slipping.

HT can work in any kind of internal/external or on uneven ground situation.

Our electric vehicles are not only CE certified but, more than 80% of the range is covered by the UL certification, which guarantees its suitability to the standards applicable in relation to potential risk of fire, electric shock and mechanical hazards.