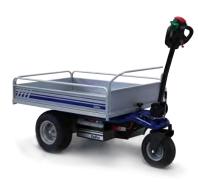

AUTHORIZED DEALER

<u>ے</u> 500 kg (1.102 lb)

HT is a 3 wheel electric pedestrian operated cart that can be equipped with various type of load cages and platforms, easy to be installed and interchanged.

Ecofriendly and silent, it guarantees speed in all types of stocking and warehousing works.

This electric trolley is easy to handle, while carrying up to 500 kg / 1102 lbs, is the best solution even in narrow spaces.

The swivel tiller head is made with a safety sensor which allows to work only in the presence of assigned personnel.

The motor is equipped with an electromagnetic brake that blocks off the HT preventing accidental slipping.

HT can work in any kind of internal/external or on uneven ground situation.

Our electric vehicles are not only CE certified but, more than 80% of the range is covered by the UL certification, which guarantees its suitability to the standards applicable in relation to potential risk of fire, electric shock and mechanical hazards.