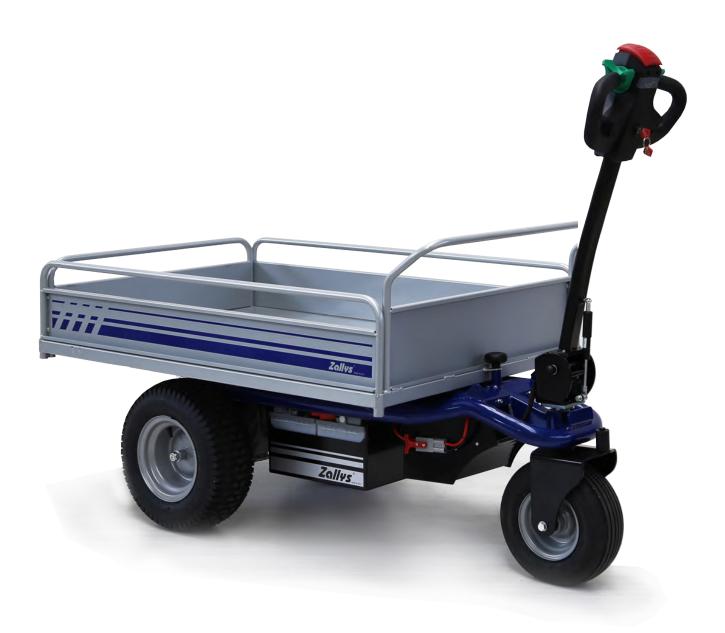

AUTHORIZED DEALER

<u>ے</u> 500 kg (1.102 lb)

HT is a 3 wheel electric pedestrian operated cart that can be equipped with various type of load cages and platforms, easy to be installed and interchanged.

Ecofriendly and silent, it guarantees speed in all types of stocking and warehousing works.

This electric trolley is easy to handle, while carrying up to 500 kg / 1102 lbs, is the best solution even in narrow spaces.

The swivel tiller head is made with a safety sensor which allows to work only in the presence of assigned personnel.

The motor is equipped with an electromagnetic brake that blocks off the HT preventing accidental slipping.

HT can work in any kind of internal/external or on uneven ground situation.

Our electric vehicles are not only CE certified but, more than 80% of the range is covered by the UL certification, which guarantees its suitability to the standards applicable in relation to potential risk of fire, electric shock and mechanical hazards.