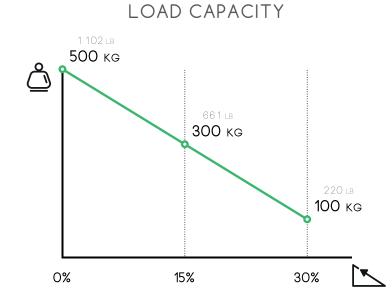

AUTHORIZED DEALER

<u>ے</u> 500 kg (1.102 lb)

HT is a 3 wheel electric pedestrian operated cart that can be equipped with various type of load cages and platforms, easy to be installed and interchanged.

Ecofriendly and silent, it guarantees speed in all types of stocking and warehousing works.

This electric trolley is easy to handle, while carrying up to 500 kg / 1102 lbs, is the best solution even in narrow spaces.

The swivel tiller head is made with a safety sensor which allows to work only in the presence of assigned personnel.