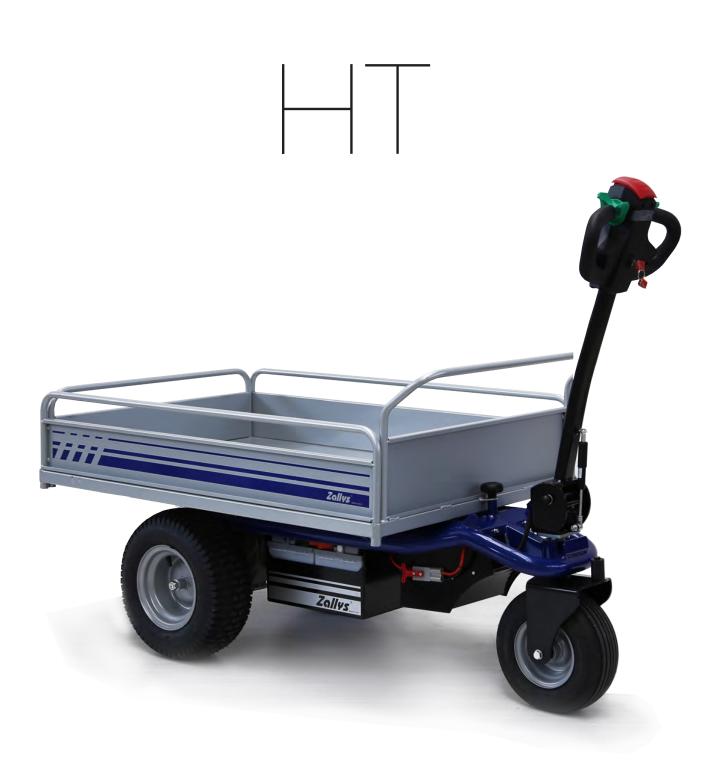

AUTHORIZED DEALER

<u>ے</u> 500 kg (1.102 lb)

HT is a 3 wheel electric pedestrian operated cart that can be equipped with various type of load cages and platforms, easy to be installed and interchanged.

Ecofriendly and silent, it guarantees speed in all types of stocking and warehousing works.

This electric trolley is easy to handle, while carrying up to 500 kg / 1102 lbs, is the best solution even in narrow spaces.

The swivel tiller head is made with a safety sensor which allows to work only in the presence of assigned personnel.

The motor is equipped with an electromagnetic brake that blocks off the HT preventing accidental slipping.

HT can work in any kind of internal/external or on uneven ground situation.

Our electric vehicles are not only CE certified but, more than 80% of the range is covered by the UL certification, which guarantees its suitability to the standards applicable in relation to potential risk of fire, electric shock and mechanical hazards.