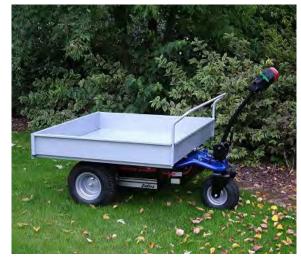

AUTHORIZED DEALER

<u>ے</u> 500 kg (1.102 lb)

HT is a 3 wheel electric pedestrian operated cart that can be equipped with various type of load cages and platforms, easy to be installed and interchanged.

Ecofriendly and silent, it guarantees speed in all types of stocking and warehousing works.

This electric trolley is easy to handle, while carrying up to 500 kg / 1102 lbs, is the best solution even in narrow spaces.

The swivel tiller head is made with a safety sensor which allows to work only in the presence of assigned personnel.

The motor is equipped with an electromagnetic brake that blocks off the HT preventing accidental slipping.

HT can work in any kind of internal/external or on uneven ground situation.

Our electric vehicles are not only CE certified but, more than 80% of the range is covered by the UL certification, which guarantees its suitability to the standards applicable in relation to potential risk of fire, electric shock and mechanical hazards.