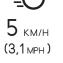

This electric trolley is easy to handle, while carrying up to 500 kg / 1102 lbs, is the best solution even in narrow spaces.

The swivel tiller head is made with a safety sensor which allows to work only in the presence of assigned personnel.