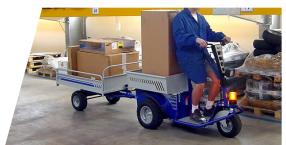

## • INDUSTRIAL VEHICLE

**Zallys JACK** is a 3-wheel man on board electric personnel carrier, used for the transport of personnel and merchandise, as well as for maintenance and inspections inside hospitals, industries, airports, warehouses, greenhouses and markets.

This industrial vehicle has an incredible versatility of application in almost every sector and on many different types of ground. The low foot board and the high seat makes stepping on and off it particularly comfortable and quick for the operator.