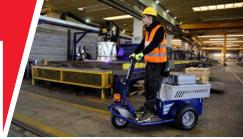

## • INDUSTRIAL VEHICLE

**Zallys JACK** is a 3-wheel man on board electric personnel carrier, used for the transport of personnel and merchandise, as well as for maintenance and inspections inside hospitals, industries, airports, warehouses, greenhouses and markets.

This industrial vehicle has an incredible versatility of application in almost every sector and on many different types of ground. The low foot board and the high seat makes stepping on and off it particularly comfortable and quick for the operator.