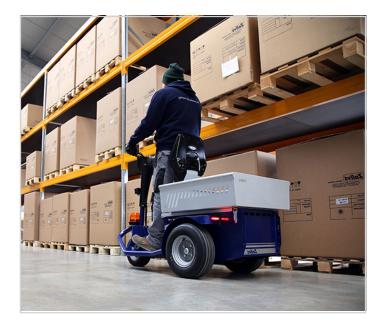

## • INDUSTRIAL VEHICLE

**Zallys JACK** is a 3-wheel man on board electric personnel carrier, used for the transport of personnel and merchandise, as well as for maintenance and inspections inside hospitals, industries, airports, warehouses, greenhouses and markets.

This industrial vehicle has an incredible versatility of application in almost every sector and on many different types of ground. The low foot board and the high seat makes stepping on and off it particularly comfortable and quick for the operator.