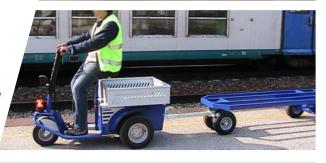

## • INDUSTRIAL VEHICLE

**Zallys JACK** is a 3-wheel man on board electric personnel carrier, used for the transport of personnel and merchandise, as well as for maintenance and inspections inside hospitals, industries, airports, warehouses, greenhouses and markets.

This industrial vehicle has an incredible versatility of application in almost every sector and on many different types of ground. The low foot board and the high seat makes stepping on and off it particularly comfortable and quick for the operator.