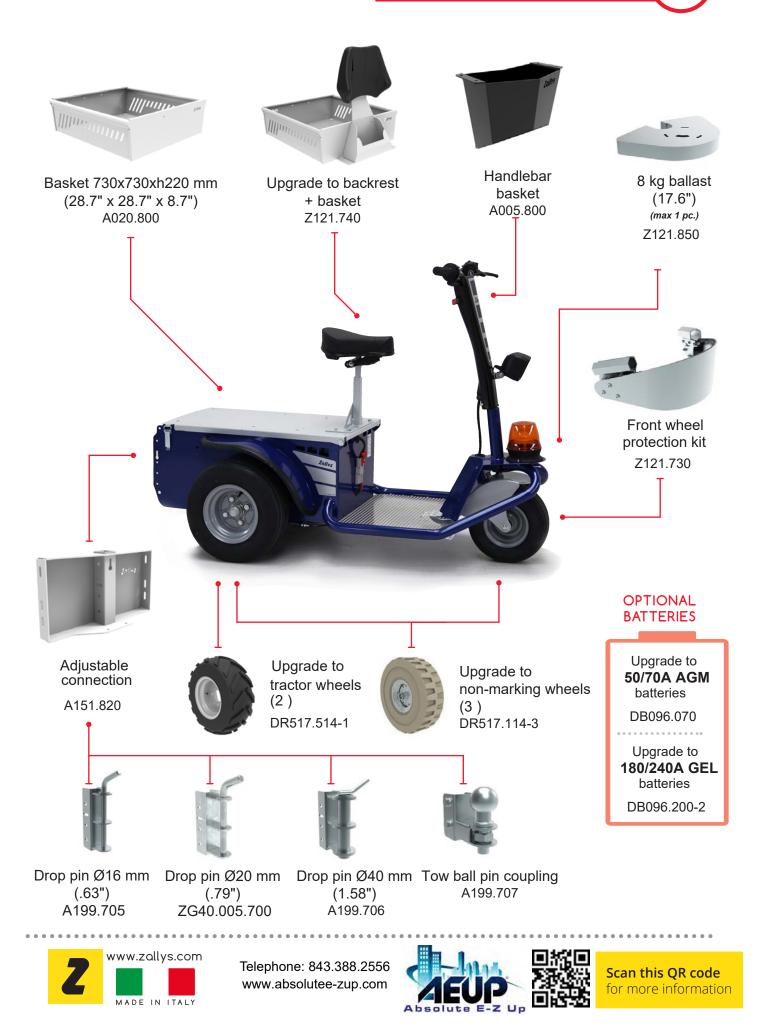

>+500 кд<br>(1.102 LB)<br>С<br>+500 кд<br>(1.102 LB) | 〜<br>500 кд<br>(1,102 LB)<br>〜<br>750 кд<br>(1,653 LB) |
|----------------------------------------------------|---------------------------------------------------|----------------------------------------------------------|--------------------------------------------------------|
| 1200W 1/22<br>(Z121.762)                           |                                                   | Кд<br>▲+500 кд<br>(1,102 LB)                             | مى<br>750 кд<br>(1.653 LB)<br>مر)                      |
| 1200W 1/32<br>(Z121.772)                           |                                                   | ≗ +500 кд<br>(1,102 LB)                                  | 1500 кс<br>(3.306 LB)                                  |

## - ACCESSORIES