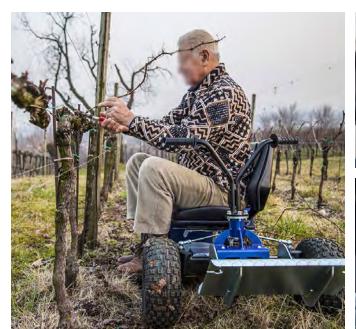

## VINEYARDS & BREEDING

**Zallys JAY 600** is an electric man on board vehicle designed for speeding up the pruning and the picking operations in farming activities. Mainly used for the green pruning and vintage on low "Gujot" vineyards, JAY 600 is very e icient even on slopes and rough terrains.

It can load up to 150 kg (331 lb), easing all farming operations in a total eco-friendly way.

The seat is equipped as standard with a turning and reclining system, for the maximum comfort.