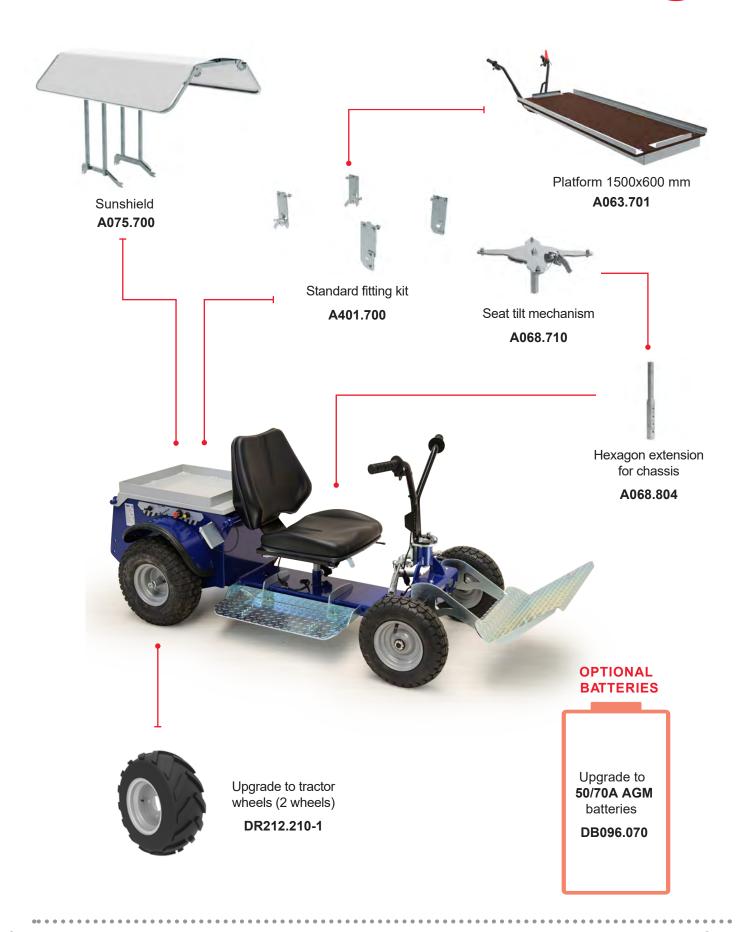

It can load up to 150 kg (331 lb), easing all farming operations in a total eco-friendly way.

The seat is equipped as standard with a turning and reclining system, for the maximum comfort.