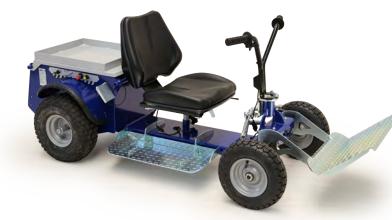

## VINEYARDS & BREEDING

**Zallys JAY 600** is an electric man on board vehicle designed for speeding up the pruning and the picking operations in farming activities. Mainly used for the green pruning and vintage on low "Gujot" vineyards, JAY 600 is very e icient even on slopes and rough terrains.

It can load up to 150 kg (331 lb), easing all farming operations in a total eco-friendly way.

The seat is equipped as standard with a turning and reclining system, for the maximum comfort.

## **PERFORMANCES**

4 KM/H (2 MPH)

\$\blue{\cdot +150 kg} (330 LB)

20%