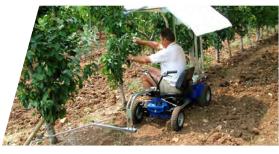

## VINEYARDS & BREEDING

**Zallys JAY 600** is an electric man on board vehicle designed for speeding up the pruning and the picking operations in farming activities. Mainly used for the green pruning and vintage on low "Gujot" vineyards, JAY 600 is very e icient even on slopes and rough terrains.

It can load up to 150 kg (331 lb), easing all farming operations in a total eco-friendly way.

The seat is equipped as standard with a turning and reclining system, for the maximum comfort.