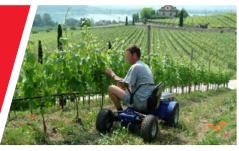

## VINEYARDS & BREEDING

**Zallys JAY 600** is an electric man on board vehicle designed for speeding up the pruning and the picking operations in farming activities. Mainly used for the green pruning and vintage on low "Gujot" vineyards, JAY 600 is very e icient even on slopes and rough terrains.

It can load up to 150 kg (331 lb), easing all farming operations in a total eco-friendly way.

The seat is equipped as standard with a turning and reclining system, for the maximum comfort.