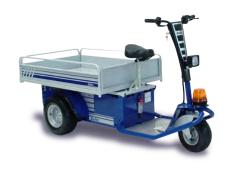

# PERSONNEL CARRIERS

CERTIFIED

 $150 \, \text{kg}$ (331<sub>LB</sub>)

 $750\,\mathrm{KG}$ (1.653 LB)

(157,4")

A 3 wheel man on board electric powered propulsion vehicle. It is used for the personnel displacement, for transport of merchandise, for the maintenance and inspection inside hospitals, industries, airports, warehouses, greenhouses, markets.

This electric utility vehicle has an incredible versatility of application in almost every field and on different types of ground. It is equipped as standard with two brake systems: electric lever on the handlebar and mechanical by a pedal for the total safety at full load.

The low foot board and the high seat makes stepping on and off particularly comfortable and quick for the operator; besides, the multi-purpose platform in the back of the vehicle can be easily accessed from the driving seat.

JACK offers the driver stability and a great control up to 8 hour on flat ground. It can tow wheeled loads up to 750 kg / 1653 lbs and load up to 150 kg / 331 lbs on flat grounds. The motor has an electromagnetic brake that blocks off the vehicle preventing accidental slippery .