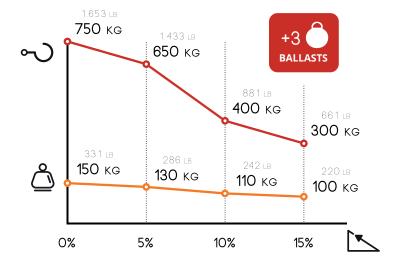

full load.

The low foot board and the high seat makes stepping on and off particularly comfortable and quick for the operator; besides, the multi-purpose platform in the back of the vehicle can be easily accessed from the driving seat.

JACK offers the driver stability and a great control up to 8 hour on flat ground. It can tow wheeled loads up to 750 kg / 1653 lbs and load up to 150 kg / 331 lbs on flat grounds. The motor has an electromagnetic brake that blocks off the vehicle preventing accidental slippery .

Our electric vehicles are not only CE certified but, more than 80% of the range is covered by the UL certification, which guarantees its suitability to the standards applicable in relation to potential risk of fire, electric shock and mechanical hazards.

### TOW & LOAD CAPACITY









## MOST POPULAR ACCESSORIES



8 KG BALLASTS



PLATFORM 885X1250XH230 MM



BASKET 730X1200XH220 MM



TOWBALL TRAILER HITCH



# 

## AVAILABLE ACCESSORIES













BALLASTS

HITCHES

PLATFORMS

LOAD BASKETS

MOUNTING KIT

OTHER ACCESSORIES

#### FOR FURTHER INFORMATION VISIT:



www.zallys.com









### AUTHORIZED DEALER



295 Seven Farms Drive, Suite C-193 Charleston, SC 29492 Telephone: 843.388.2556 www.absolutee-zup.com