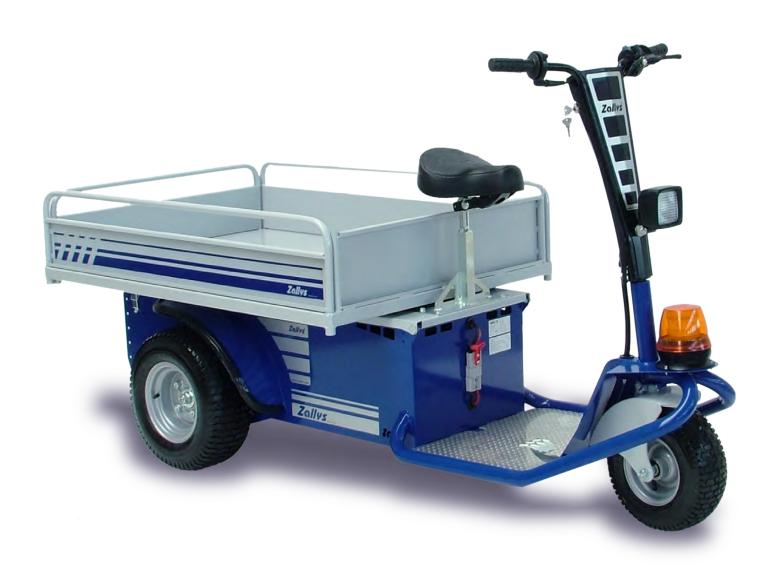

# PERSONNEL CARRIERS

CERTIFIED

 $150 \, \text{kg}$ (331<sub>LB</sub>)

 $750\,\mathrm{KG}$ (1.653 LB)

(157,4")

A 3 wheel man on board electric powered propulsion vehicle. It is used for the personnel displacement, for transport of merchandise, for the maintenance and inspection inside hospitals, industries, airports, warehouses, greenhouses, markets.

This electric utility vehicle has an incredible versatility of application in almost every field and on different types of ground. It is equipped as standard with two brake systems: electric lever on the handlebar and mechanical by a pedal for the total safety at full load.

The low foot board and the high seat makes stepping on and off particularly comfortable and quick for the operator; besides, the multi-purpose platform in the back of the vehicle can be easily accessed from the driving seat.

JACK offers the driver stability and a great control up to 8 hour on flat ground. It can tow wheeled loads up to 750 kg / 1653 lbs and load up to 150 kg / 331 lbs on flat grounds. The motor has an electromagnetic brake that blocks off the vehicle preventing accidental slippery .