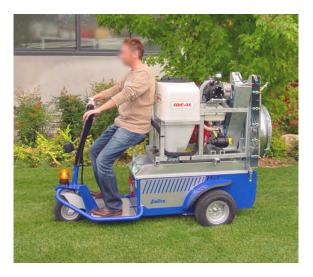

# PERSONNEL CARRIERS

CERTIFIED

 $150 \, \text{kg}$ (331<sub>LB</sub>)

 $750\,\mathrm{KG}$ (1.653 LB)

(157,4")

A 3 wheel man on board electric powered propulsion vehicle. It is used for the personnel displacement, for transport of merchandise, for the maintenance and inspection inside hospitals, industries, airports, warehouses, greenhouses, markets.

This electric utility vehicle has an incredible versatility of application in almost every field and on different types of ground. It is equipped as standard with two brake systems: electric lever on the handlebar and mechanical by a pedal for the total safety at full load.

The low foot board and the high seat makes stepping on and off particularly comfortable and quick for the operator; besides, the multi-purpose platform in the back of the vehicle can be easily accessed from the driving seat.

JACK offers the driver stability and a great control up to 8 hour on flat ground. It can tow wheeled loads up to 750 kg / 1653 lbs and load up to 150 kg / 331 lbs on flat grounds. The motor has an electromagnetic brake that blocks off the vehicle preventing accidental slippery .