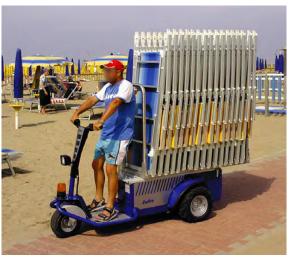

# PERSONNEL CARRIERS

CERTIFIED

 $150 \, \text{kg}$ (331<sub>LB</sub>)

 $750\,\mathrm{KG}$ (1.653 LB)

(157,4")

A 3 wheel man on board electric powered propulsion vehicle. It is used for the personnel displacement, for transport of merchandise, for the maintenance and inspection inside hospitals, industries, airports, warehouses, greenhouses, markets.

This electric utility vehicle has an incredible versatility of application in almost every field and on different types of ground. It is equipped as standard with two brake systems: electric lever on the handlebar and mechanical by a pedal for the total safety at full load.

The low foot board and the high seat makes stepping on and off particularly comfortable and quick for the operator; besides, the multi-purpose platform in the back of the vehicle can be easily accessed from the driving seat.

JACK offers the driver stability and a great control up to 8 hour on flat ground. It can tow wheeled loads up to 750 kg / 1653 lbs and load up to 150 kg / 331 lbs on flat grounds. The motor has an electromagnetic brake that blocks off the vehicle preventing accidental slippery .