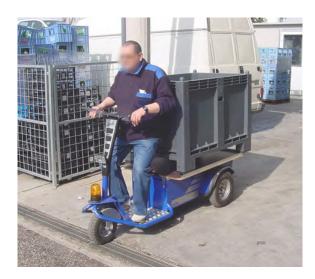

# PERSONNEL CARRIERS

CERTIFIED

 $150 \, \text{kg}$ (331<sub>LB</sub>)

 $750\,\mathrm{KG}$ (1.653 LB)

(157,4")

A 3 wheel man on board electric powered propulsion vehicle. It is used for the personnel displacement, for transport of merchandise, for the maintenance and inspection inside hospitals, industries, airports, warehouses, greenhouses, markets.

This electric utility vehicle has an incredible versatility of application in almost every field and on different types of ground. It is equipped as standard with two brake systems: electric lever on the handlebar and mechanical by a pedal for the total safety at full load.

The low foot board and the high seat makes stepping on and off particularly comfortable and quick for the operator; besides, the multi-purpose platform in the back of the vehicle can be easily accessed from the driving seat.

JACK offers the driver stability and a great control up to 8 hour on flat ground. It can tow wheeled loads up to 750 kg / 1653 lbs and load up to 150 kg / 331 lbs on flat grounds. The motor has an electromagnetic brake that blocks off the vehicle preventing accidental slippery .