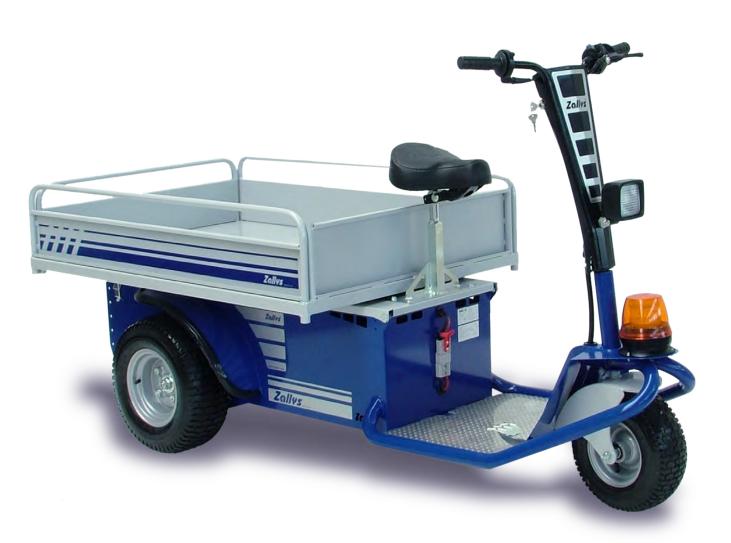

# PERSONNEL CARRIERS

CERTIFIED

 $150 \, \text{kg}$ (331<sub>LB</sub>)

 $750\,\mathrm{KG}$ (1.653 LB)

(157,4")

A 3 wheel man on board electric powered propulsion vehicle. It is used for the personnel displacement, for transport of merchandise, for the maintenance and inspection inside hospitals, industries, airports, warehouses, greenhouses, markets.

This electric utility vehicle has an incredible versatility of application in almost every field and on different types of ground. It is equipped as standard with two brake systems: electric lever on the handlebar and mechanical by a pedal for the total safety at full load.

The low foot board and the high seat makes stepping on and off particularly comfortable and quick for the operator; besides, the multi-purpose platform in the back of the vehicle can be easily accessed from the driving seat.

JACK offers the driver stability and a great control up to 8 hour on flat ground. It can tow wheeled loads up to 750 kg / 1653 lbs and load up to 150 kg / 331 lbs on flat grounds. The motor has an electromagnetic brake that blocks off the vehicle preventing accidental slippery .