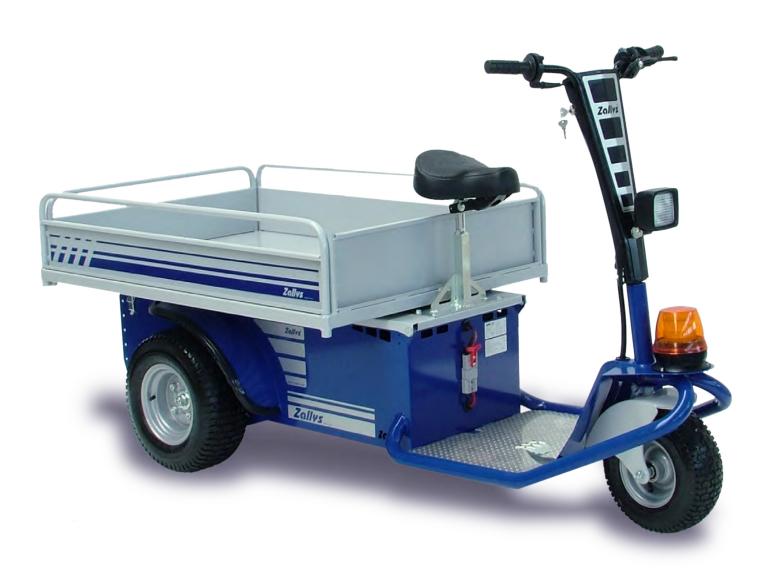

## **PERSONNEL CARRIERS**

HOSPITALS

HOTELS & RESORTS

10 км/н (6,2 MPH)

A 3 wheel man on board electric powered propulsion vehicle. It is used for the personnel displacement, for transport of merchandise, for the maintenance and inspection inside hospitals, industries, airports, warehouses, greenhouses, markets.

This electric utility vehicle has an incredible versatility of application in almost every field and on different types of ground. It is equipped as standard with two brake systems: electric lever on the handlebar and mechanical by a pedal for the total safety at full load.

The low foot board and the high seat makes stepping on and off particularly comfortable and quick for the operator, besides, the multi-purpose platform in the back of the vehicle can be easily accessed from the driving seat.

JACK offers the driver stability and a great control up to 8 hour on flat ground. It can tow wheeled loads up to 1500 kg / 3.307 lbs and load up to 150 kg / 331 lbs on flat grounds. The motor has an electromagnetic brake that blocks off the vehicle preventing accidental slippery.