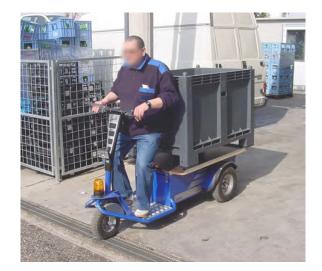

## **PERSONNEL CARRIERS**

HOSPITALS

HOTELS & RESORTS

10 км/н (6,2 MPH)

A 3 wheel man on board electric powered propulsion vehicle. It is used for the personnel displacement, for transport of merchandise, for the maintenance and inspection inside hospitals, industries, airports, warehouses, greenhouses, markets.

This electric utility vehicle has an incredible versatility of application in almost every field and on different types of ground. It is equipped as standard with two brake systems: electric lever on the handlebar and mechanical by a pedal for the total safety at full load.

The low foot board and the high seat makes stepping on and off particularly comfortable and quick for the operator, besides, the multi-purpose platform in the back of the vehicle can be easily accessed from the driving seat.

JACK offers the driver stability and a great control up to 8 hour on flat ground. It can tow wheeled loads up to 1500 kg / 3.307 lbs and load up to 150 kg / 331 lbs on flat grounds. The motor has an electromagnetic brake that blocks off the vehicle preventing accidental slippery.