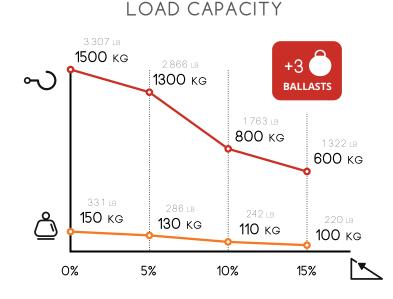

JACK offers the driver stability and a great control up to 8 hour on flat ground. It can tow wheeled loads up to 1500 kg / 3.307 lbs and load up to 150 kg / 331 lbs on flat grounds. The motor has an electromagnetic brake that blocks off the vehicle preventing accidental slippery.

MOST POPULAR ACCESSORIES

8 KG BALLASTS

PLATFORM 885X1250XH230 MM

BASKET 730X1200XH220 MM

TOWBALL TRAILER HITCH

FOR FURTHER INFORMATION VISIT:

© 2016 Zallys sr. - All rights reserved. The Zallys logo and other tradem arks designated with the symbol "0" are trademarks of Zallys Company registered in Italy and/or other countries. Zallys Company's products are sold and serviced through subsidiaries of Zallys Company and distributors.