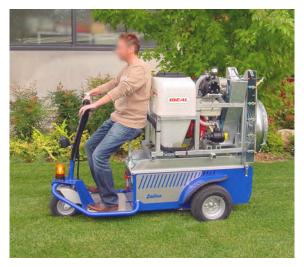

## **PERSONNEL CARRIERS**

HOSPITALS

HOTELS & RESORTS

10 км/н (6,2 MPH)

A 3 wheel man on board electric powered propulsion vehicle. It is used for the personnel displacement, for transport of merchandise, for the maintenance and inspection inside hospitals, industries, airports, warehouses, greenhouses, markets.

This electric utility vehicle has an incredible versatility of application in almost every field and on different types of ground. It is equipped as standard with two brake systems: electric lever on the handlebar and mechanical by a pedal for the total safety at full load.

The low foot board and the high seat makes stepping on and off particularly comfortable and quick for the operator, besides, the multi-purpose platform in the back of the vehicle can be easily accessed from the driving seat.