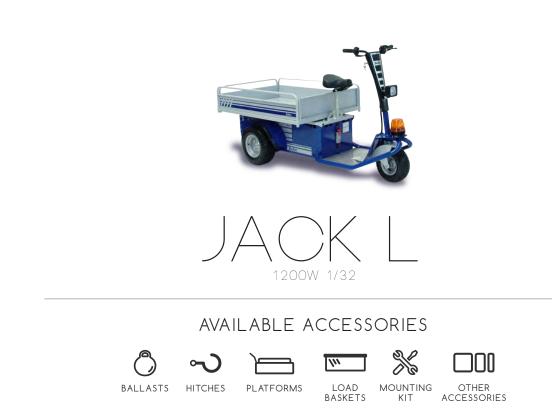

JACK offers the driver stability and a great control up to 8 hour on flat ground. It can tow wheeled loads up to 1500 kg / 3.307 lbs and load up to 150 kg / 331 lbs on flat grounds. The motor has an electromagnetic brake that blocks off the vehicle preventing accidental slippery.

MOST POPULAR ACCESSORIES

8 KG BALLASTS

PLATFORM 885X1250XH230 MM

BASKET 730X1200XH220 MM

TOWBALL TRAILER HITCH

FOR FURTHER INFORMATION VISIT:

© 2016 Zallys sr. - All rights reserved. The Zallys logo and other tradem arks designated with the symbol "0" are trademarks of Zallys Company registered in Italy and/or other countries. Zallys Company's products are sold and serviced through subsidiaries of Zallys Company and distributors.