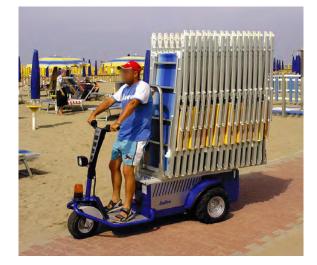

## **PERSONNEL CARRIERS**

HOSPITALS

HOTELS & RESORTS

10 км/н (6,2 MPH)

A 3 wheel man on board electric powered propulsion vehicle. It is used for the personnel displacement, for transport of merchandise, for the maintenance and inspection inside hospitals, industries, airports, warehouses, greenhouses, markets.

This electric utility vehicle has an incredible versatility of application in almost every field and on different types of ground. It is equipped as standard with two brake systems: electric lever on the handlebar and mechanical by a pedal for the total safety at full load.

The low foot board and the high seat makes stepping on and off particularly comfortable and quick for the operator, besides, the multi-purpose platform in the back of the vehicle can be easily accessed from the driving seat.

JACK offers the driver stability and a great control up to 8 hour on flat ground. It can tow wheeled loads up to 1500 kg / 3.307 lbs and load up to 150 kg / 331 lbs on flat grounds. The motor has an electromagnetic brake that blocks off the vehicle preventing accidental slippery.