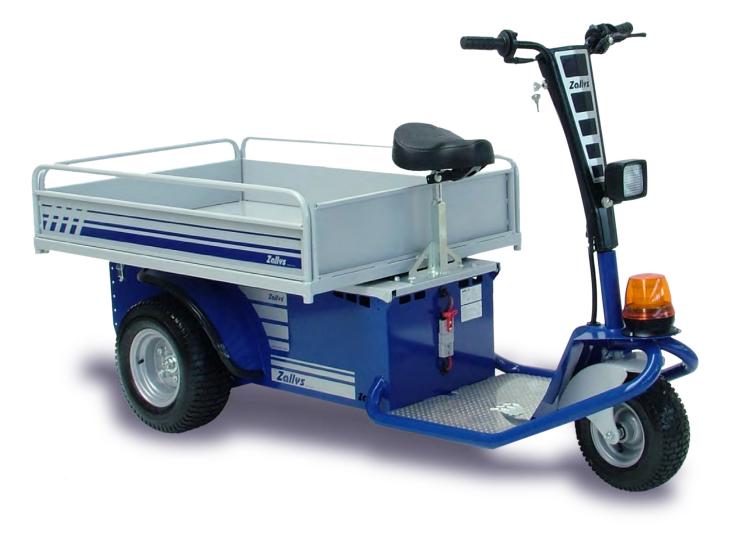

## **PERSONNEL CARRIERS**

HOSPITALS

HOTELS & RESORTS

10 км/н (6,2 MPH)

A 3 wheel man on board electric powered propulsion vehicle. It is used for the personnel displacement, for transport of merchandise, for the maintenance and inspection inside hospitals, industries, airports, warehouses, greenhouses, markets.

This electric utility vehicle has an incredible versatility of application in almost every field and on different types of ground. It is equipped as standard with two brake systems: electric lever on the handlebar and mechanical by a pedal for the total safety at full load.

The low foot board and the high seat makes stepping on and off particularly comfortable and quick for the operator, besides, the multi-purpose platform in the back of the vehicle can be easily accessed from the driving seat.

JACK offers the driver stability and a great control up to 8 hour on flat ground. It can tow wheeled loads up to 1500 kg / 3.307 lbs and load up to 150 kg / 331 lbs on flat grounds. The motor has an electromagnetic brake that blocks off the vehicle preventing accidental slippery.