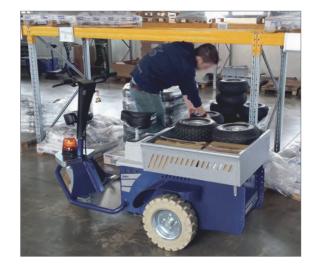

# **PERSONNEL CARRIERS**

 $\overset{\circ}{\frown}$ 

1

(102'')

A 3-wheel man on board electric powered propulsion vehicle. It is used for the transport of personnel, of merchandise, for the maintenance and inspection inside hospitals, industries, airports, warehouses, greenhouses, markets.

Jack Master has an incredible versatility of application in almost every field and on different types of ground.

It is equipped as standard with two brake systems: electric lever on the handlebar and mechanical by a pedal for the total safety at full load.

The low footboard and the high seat make stepping on and off particularly comfortable and quick for the operator; besides, the multi-purpose platform in the back of the vehicle can be easily accessed from the driving seat.