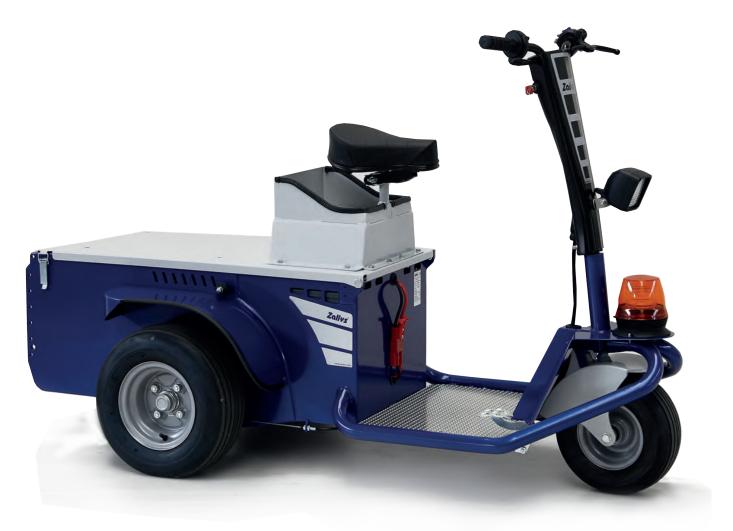

# **PERSONNEL CARRIERS**

 $\overset{\circ}{\frown}$ 

1

(102'')

A 3-wheel man on board electric powered propulsion vehicle. It is used for the transport of personnel, of merchandise, for the maintenance and inspection inside hospitals, industries, airports, warehouses, greenhouses, markets.

Jack Master has an incredible versatility of application in almost every field and on different types of ground.

It is equipped as standard with two brake systems: electric lever on the handlebar and mechanical by a pedal for the total safety at full load.

The low footboard and the high seat make stepping on and off particularly comfortable and quick for the operator; besides, the multi-purpose platform in the back of the vehicle can be easily accessed from the driving seat.

Jack master can load up to 500 kg/ 1.102 lbs and can tow wheeled loads up to 2500 kg / 5.512 lbs.

Our electric vehicles are not only CE certified but, more than 80% of the range is covered by the UL certification, which guarantees its suitability to the standards applicable in relation to potential risk of fire, electric shock and mechanical hazards.