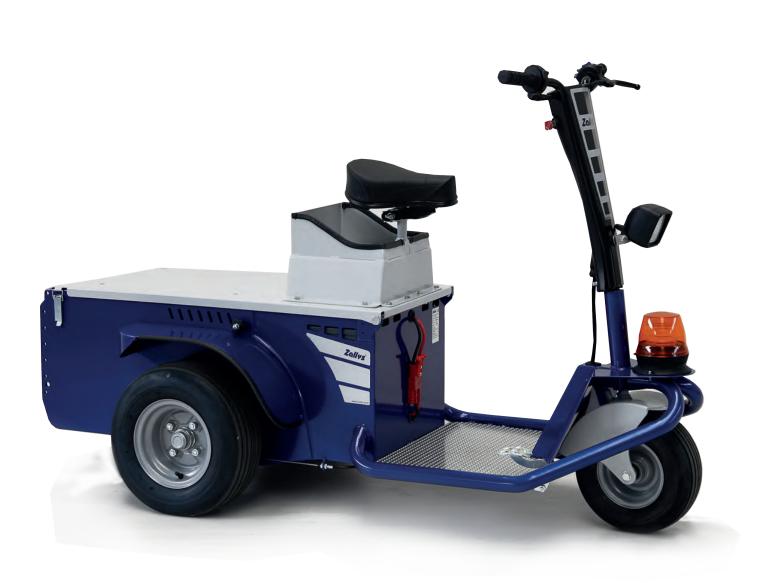

# **PERSONNEL CARRIERS**

 $\overset{\circ}{\frown}$ 

1

(102'')

A 3-wheel man on board electric powered propulsion vehicle. It is used for the transport of personnel, of merchandise, for the maintenance and inspection inside hospitals, industries, airports, warehouses, greenhouses, markets.

Jack Master has an incredible versatility of application in almost every field and on different types of ground.

It is equipped as standard with two brake systems: electric lever on the handlebar and mechanical by a pedal for the total safety at full load.

The low footboard and the high seat make stepping on and off particularly comfortable and quick for the operator; besides, the multi-purpose platform in the back of the vehicle can be easily accessed from the driving seat.

Jack master can load up to 500 kg/ 1.102 lbs and can tow wheeled loads up to 2500 kg / 5.512 lbs.

Our electric vehicles are not only CE certified but, more than 80% of the range is covered by the UL certification, which guarantees its suitability to the standards applicable in relation to potential risk of fire, electric shock and mechanical hazards.