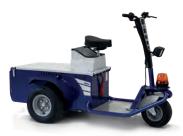

# **PERSONNEL CARRIERS**

 $\overset{\circ}{\frown}$ 

1

(102'')

A 3-wheel man on board electric powered propulsion vehicle. It is used for the transport of personnel, of merchandise, for the maintenance and inspection inside hospitals, industries, airports, warehouses, greenhouses, markets.