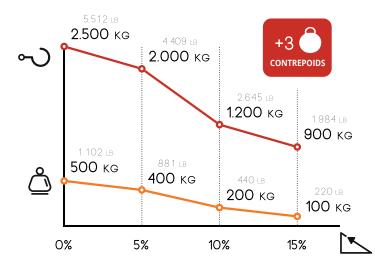

Jack master can load up to 500 kg/ 1.102 lbs and can tow wheeled loads up to 2500 kg / 5.512 lbs.

Our electric vehicles are not only CE certified but, more than 80% of the range is covered by the UL certification, which guarantees its suitability to the standards applicable in relation to potential risk of fire, electric shock and mechanical hazards.