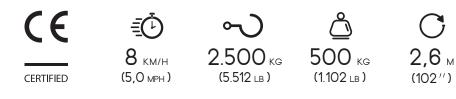

Jack master can load up to 500 kg/ 1.102 lbs and can tow wheeled loads up to 2500 kg / 5.512 lbs.

Our electric vehicles are not only CE certified but, more than 80% of the range is covered by the UL certification, which guarantees its suitability to the standards applicable in relation to potential risk of fire, electric shock and mechanical hazards.