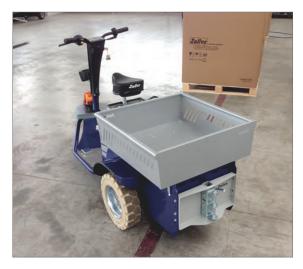

### MOST POPULAR ACCESSORIES

BASKET 730X730XH220 MM

2000

TOWBALL TRAILER HITCH

TRACTOR WHEELS (2 WHEELS)

.