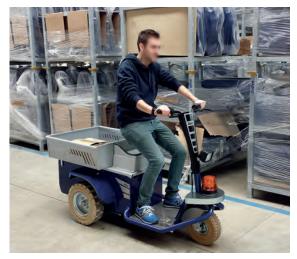

# **PERSONNEL CARRIERS**

 $\overset{\circ}{\frown}$ 

1

(102'')

A 3-wheel man on board electric powered propulsion vehicle. It is used for the transport of personnel, of merchandise, for the maintenance and inspection inside hospitals, industries, airports, warehouses, greenhouses, markets.

The low footboard and the high seat make stepping on and off particularly comfortable and quick for the operator; besides, the multi-purpose platform in the back of the vehicle can be easily accessed from the driving seat.

Jack master can load up to 500 kg/ 1.102 lbs and can tow wheeled loads up to 2500 kg / 5.512 lbs.

Our electric vehicles are not only CE certified but, more than 80% of the range is covered by the UL certification, which guarantees its suitability to the standards applicable in relation to potential risk of fire, electric shock and mechanical hazards.