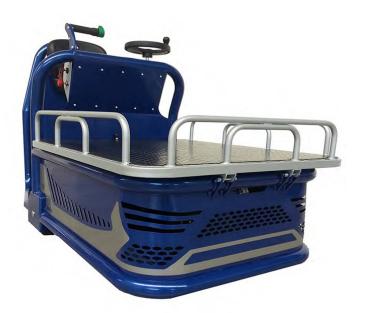

# PERSONNEL CARRIERS

**10** <sub>KM/H</sub> (6,2 MPH)

 $500 \, \text{kg}$ (1.102 LB)

2,6 <sub>м</sub> (102″)

K5 is a 3 wheels electric order picker with a wide platform having a loading capacity up to 500 kg / 1102 lbs.

### **DETAILS**

ANATOMIC BACKREST

CONTROLS

DASHBOARD

BATTERY COMPARTMENT

K 5