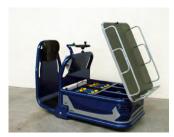

# PERSONNEL CARRIERS

**10** <sub>KM/H</sub> (6,2 MPH)

 $500 \, \text{kg}$ (1.102 LB)

2,6 <sub>м</sub> (102″)

K5 is a 3 wheels electric order picker with a wide platform having a loading capacity up to 500 kg / 1102 lbs.

Efficient and versatile operations are possible thanks to the outstanding performance and easy maintenance. Operating mode: stand-on.

This vehicle is ideal for companies that handle light, non-bulky goods, such as mail order, electronics, pharmaceutical and wholesale companies, as well as companies with long transport distances between warehouse and production facilities.