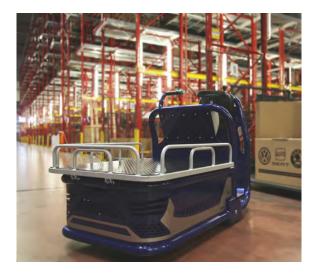

# PERSONNEL CARRIERS

**10** <sub>KM/H</sub> (6,2 MPH)

 $500 \, \text{kg}$ (1.102 LB)

2,6 <sub>м</sub> (102″)

K5 is a 3 wheels electric order picker with a wide platform having a loading capacity up to 500 kg / 1102 lbs.

Efficient and versatile operations are possible thanks to the outstanding performance and easy maintenance. Operating mode: stand-on.

This vehicle is ideal for companies that handle light, non-bulky goods, such as mail order, electronics, pharmaceutical and wholesale companies, as well as companies with long transport distances between warehouse and production facilities.