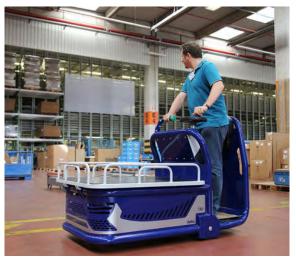

# PERSONNEL CARRIERS

**10** <sub>KM/H</sub> (6,2 MPH)

 $500 \, \text{kg}$ (1.102 LB)

2,6 <sub>м</sub> (102″)

K5 is a 3 wheels electric order picker with a wide platform having a loading capacity up to 500 kg / 1102 lbs.

Efficient and versatile operations are possible thanks to the outstanding performance and easy maintenance. Operating mode: stand-on.

This vehicle is ideal for companies that handle light, non-bulky goods, such as mail order, electronics, pharmaceutical and wholesale companies, as well as companies with long transport distances between warehouse and production facilities.