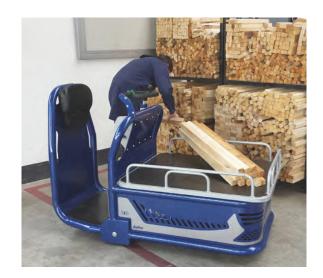

Efficient and versatile operations are possible thanks to the outstanding performance and easy maintenance. Operating mode: stand-on.

This vehicle is ideal for companies that handle light, non-bulky goods, such as mail order, electronics, pharmaceutical and wholesale companies, as well as companies with long transport distances between warehouse and production facilities.