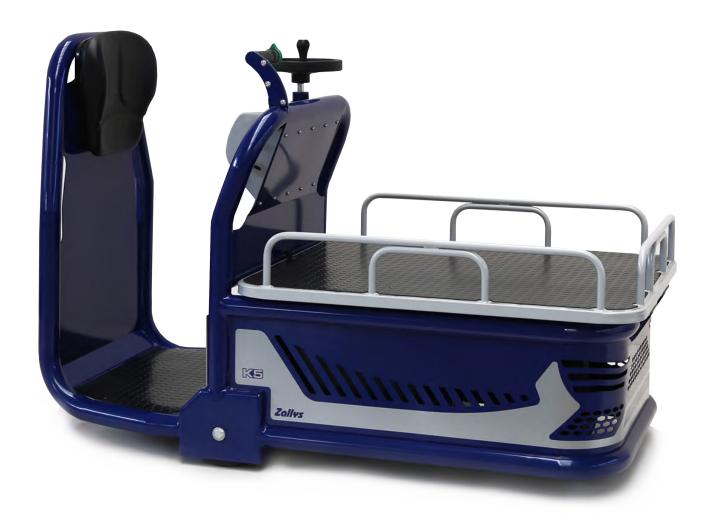

# PERSONNEL CARRIERS

**10** <sub>KM/H</sub> (6,2 MPH)

 $500 \, \text{kg}$ (1.102 LB)

2,6 <sub>м</sub> (102″)

K5 is a 3 wheels electric order picker with a wide platform having a loading capacity up to 500 kg / 1102 lbs.

Efficient and versatile operations are possible thanks to the outstanding performance and easy maintenance. Operating mode: stand-on.

This vehicle is ideal for companies that handle light, non-bulky goods, such as mail order, electronics, pharmaceutical and wholesale companies, as well as companies with long transport distances between warehouse and production facilities.