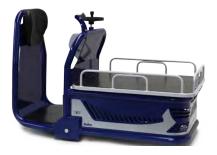

# PERSONNEL CARRIERS

**10** <sub>KM/H</sub> (6,2 MPH)

 $500 \, \text{kg}$ (1.102 LB)

2,6 <sub>м</sub> (102″)

K5 is a 3 wheels electric order picker with a wide platform having a loading capacity up to 500 kg / 1102 lbs.

Efficient and versatile operations are possible thanks to the outstanding performance and easy maintenance. Operating mode: stand-on.

This vehicle is ideal for companies that handle light, non-bulky goods, such as mail order, electronics, pharmaceutical and wholesale companies, as well as companies with long transport distances between warehouse and production facilities.