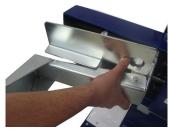

The electric bed mover is easy to manoeuvre and requires the presence of just one operator and is compact enough to fit into a standard hospital lift when attached to a hospital bed.

Also as the electric bed mover comes with a remote control gives the member of staff the flexibility of being able to control the bed with ease.

The electric bed mover attached onto almost any hospital bed with specifically designed clamps that can be customized according to customer's need.

Our electric vehicles are not only CE certified but, more than 80% of the range is covered by the UL certification, which guarantees its suitability to the standards applicable in relation to potential risk of fire, electric shock and mechanical hazards.

## **DETAILS**



DRIVING HELM



REMOTE CONTROL



DASHBOARD



FAST RELEASE CLAMPS



## AVAILABLE ACCESSORIES



## FOR FURTHER INFORMATION VISIT:



www.zallys.com









## AUTHORIZED DEALER