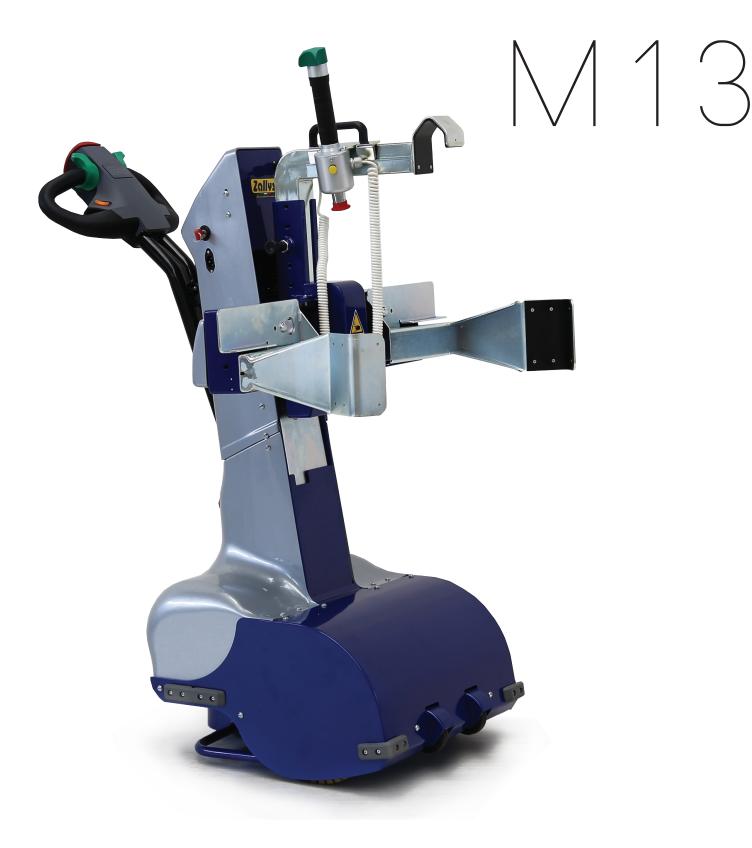

T 0 W

ΕN

1.000 kg (2.205 LB)

M13 electric bed mover has been designed specifically for the transport of hospital beds in and around hospitals corridors.

The electric bed mover is easy to manoeuvre and requires the presence of just one operator and is compact enough to fit into a standard hospital lift when attached to a hospital bed.

Also as the electric bed mover comes with a remote control gives the member of staff the flexibility of being able to control the bed with ease.

The electric bed mover attached onto almost any hospital bed with specifically designed clamps that can be customized according to customer's need.

## **DETAILS**

DRIVING HELM

REMOTE CONTROL

DASHBOARD

FAST RELEASE CLAMPS