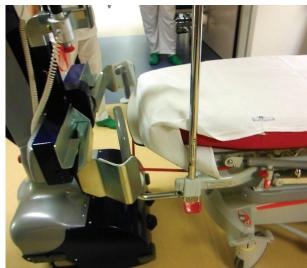

T 0 W



ΕN















1.000 kg (2.205 LB)







M13 electric bed mover has been designed specifically for the transport of hospital beds in and around hospitals corridors.

The electric bed mover is easy to manoeuvre and requires the presence of just one operator and is compact enough to fit into a standard hospital lift when attached to a hospital bed.

Also as the electric bed mover comes with a remote control gives the member of staff the flexibility of being able to control the bed with ease.

The electric bed mover attached onto almost any hospital bed with specifically designed clamps that can be customized according to customer's need.

Our electric vehicles are not only CE certified but, more than 80% of the range is covered by the UL certification, which guarantees its suitability to the standards applicable in relation to