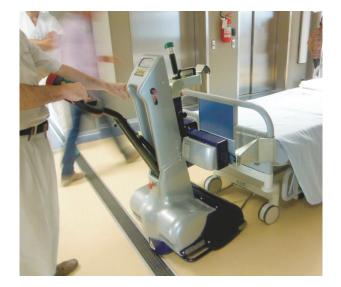

T 0 W

ΕN

1.000 kg (2.205 LB)

M13 electric bed mover has been designed specifically for the transport of hospital beds in and around hospitals corridors.

The electric bed mover is easy to manoeuvre and requires the presence of just one operator and is compact enough to fit into a standard hospital lift when attached to a hospital bed.

Also as the electric bed mover comes with a remote control gives the member of staff the flexibility of being able to control the bed with ease.

The electric bed mover attached onto almost any hospital bed with specifically designed clamps that can be customized according to customer's need.