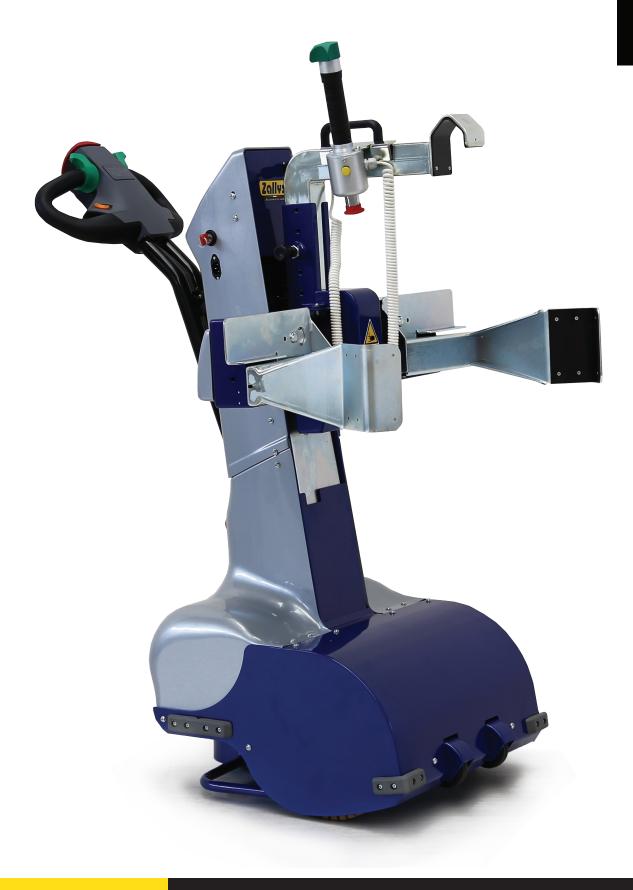

T 0 W

ΕN

1.000 kg (2.205 LB)

M13 electric bed mover has been designed specifically for the transport of hospital beds in and around hospitals corridors.

The electric bed mover is easy to manoeuvre and requires the presence of just one operator and is compact enough to fit into a standard hospital lift when attached to a hospital bed.

Also as the electric bed mover comes with a remote control gives the member of staff the flexibility of being able to control the bed with ease.

The electric bed mover attached onto almost any hospital bed with specifically designed clamps that can be customized according to customer's need.

## **DETAILS**

DRIVING HELM

REMOTE CONTROL

DASHBOARD

FAST RELEASE CLAMPS