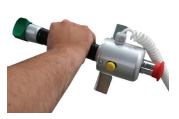

Also as the electric bed mover comes with a remote control gives the member of staff the flexibility of being able to control the bed with ease.

The electric bed mover attached onto almost any hospital bed with specifically designed clamps that can be customized according to customer's need.