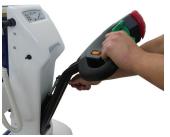

ospital beds in and around hospitals corridors.

The electric bed mover is easy to manoeuvre and requires the presence of just one operator and is compact enough to fit into a standard hospital lift when attached to a hospital bed.

Also as the electric bed mover comes with a remote control gives the member of staff the flexibility of being able to control the bed with ease.

The electric bed mover attached onto almost any hospital bed with specifically designed clamps that can be customized according to customer's need.

Our electric vehicles are not only CE certified but, more than 80% of the range is covered by the UL certification, which guarantees its suitability to the standards applicable in relation to potential risk of fire, electric shock and mechanical hazards.

## **DETAILS**



DRIVING HELM



REMOTE CONTROL



DASHBOARD



FAST RELEASE CLAMPS



## AVAILABLE ACCESSORIES



## FOR FURTHER INFORMATION VISIT:



www.zallys.com









## AUTHORIZED DEALER