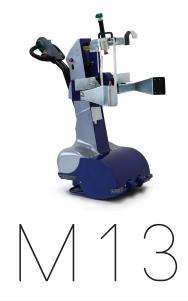

T 0 W

ΕN

1.000 kg (2.205 LB)

M13 electric bed mover has been designed specifically for the transport of hospital beds in and around hospitals corridors.

The electric bed mover is easy to manoeuvre and requires the presence of just one operator and is compact enough to fit into a standard hospital lift when attached to a hospital bed.

Also as the electric bed mover comes with a remote control gives the member of staff the flexibility of being able to control the bed with ease.

The electric bed mover attached onto almost any hospital bed with specifically designed clamps that can be customized according to customer's need.