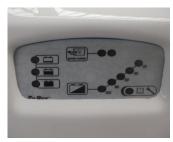

ls corridors.

The electric bed mover is easy to manoeuvre and requires the presence of just one operator and is compact enough to fit into a standard hospital lift when attached to a hospital bed.

Also as the electric bed mover comes with a remote control gives the member of staff the flexibility of being able to control the bed with ease.

The electric bed mover attached onto almost any hospital bed with specifically designed clamps that can be customized according to customer's need.

Our electric vehicles are not only CE certified but, more than 80% of the range is covered by the UL certification, which guarantees its suitability to the standards applicable in relation to potential risk of fire, electric shock and mechanical hazards.

## **DETAILS**



DRIVING HELM



REMOTE CONTROL



DASHBOARD



FAST RELEASE CLAMPS



## AVAILABLE ACCESSORIES



## FOR FURTHER INFORMATION VISIT:



www.zallys.com









## AUTHORIZED DEALER