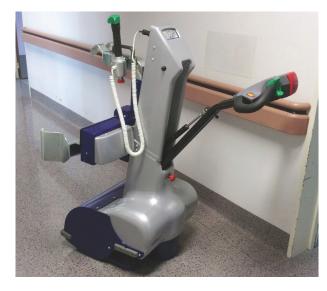

T 0 W

ΕN

1.000 kg (2.205 LB)

M13 electric bed mover has been designed specifically for the transport of hospital beds in and around hospitals corridors.

The electric bed mover is easy to manoeuvre and requires the presence of just one operator and is compact enough to fit into a standard hospital lift when attached to a hospital bed.

Also as the electric bed mover comes with a remote control gives the member of staff the flexibility of being able to control the bed with ease.

The electric bed mover attached onto almost any hospital bed with specifically designed clamps that can be customized according to customer's need.