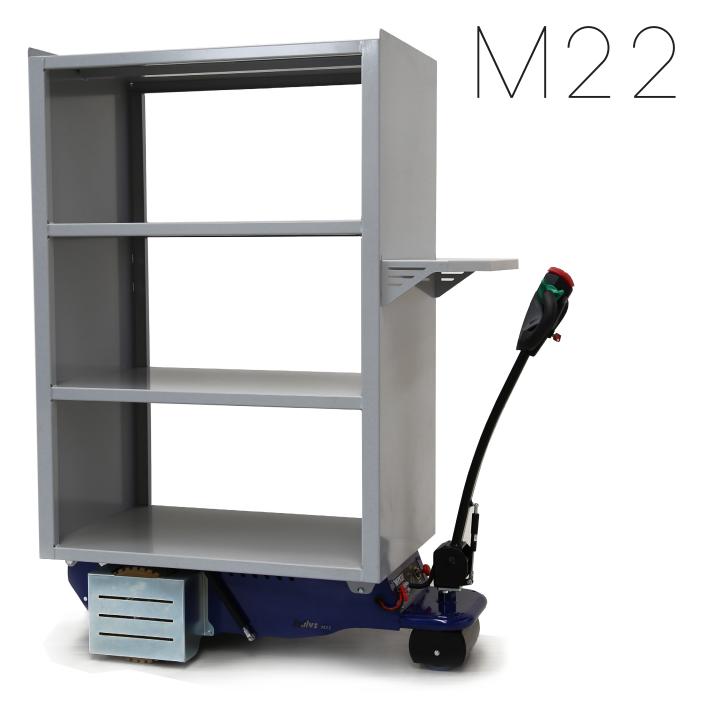

AUTHORIZED DEALER

С

**2,2** м (86,6 ′′)

*M22 is the electric solution for manual order picking.* 

Ideal for warehouses, stores ,hypermarkets, food & beverages warehouses.

Its maximum loading capacity on flat grounds is 450 kg / 992 lbs in total, while the maximum speed is 5 km/h / 3.1 mph.