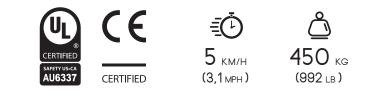

AUTHORIZED DEALER

С

**2,2** м (86,6 ′′)

*M22 is the electric solution for manual order picking.* 

Ideal for warehouses, stores ,hypermarkets, food & beverages warehouses.

Its maximum loading capacity on flat grounds is 450 kg / 992 lbs in total, while the maximum speed is 5 km/h / 3.1 mph.

It is standard equipped with 2 x 12 v gel batteries for a daily use up to 8 hours.

Our electric vehicles are not only CE certified but, more than 80% of the range is covered by the UL certification, which guarantees its suitability to the standards applicable in relation to potential risk of fire, electric shock and mechanical hazards.