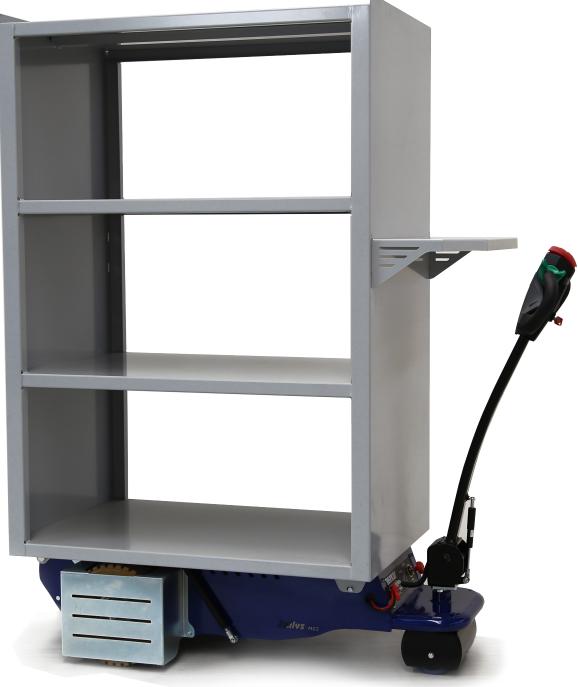

AUTHORIZED DEALER

С

**2,2** м (86,6 ′′)

*M22 is the electric solution for manual order picking.* 

Ideal for warehouses, stores ,hypermarkets, food & beverages warehouses.

Its maximum loading capacity on flat grounds is 450 kg / 992 lbs in total, while the maximum speed is 5 km/h / 3.1 mph.

It is standard equipped with 2 x 12 v gel batteries for a daily use up to 8 hours.

Our electric vehicles are not only CE certified but, more than 80% of the range is covered by the UL certification, which guarantees its suitability to the standards applicable in relation to potential risk of fire, electric shock and mechanical hazards.