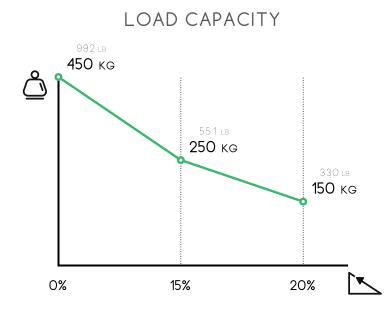

AUTHORIZED DEALER

С

**2,2** м (86,6 ′′)

*M22 is the electric solution for manual order picking.* 

Ideal for warehouses, stores ,hypermarkets, food & beverages warehouses.

Its maximum loading capacity on flat grounds is 450 kg / 992 lbs in total, while the maximum speed is 5 km/h / 3.1 mph.