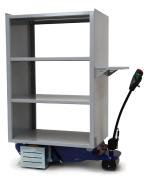

AUTHORIZED DEALER

С

**2,2** м (86,6 ′′)

*M22 is the electric solution for manual order picking.* 

Ideal for warehouses, stores ,hypermarkets, food & beverages warehouses.

Its maximum loading capacity on flat grounds is 450 kg / 992 lbs in total, while the maximum speed is 5 km/h / 3.1 mph.

It is standard equipped with 2 x 12 v gel batteries for a daily use up to 8 hours.

Our electric vehicles are not only CE certified but, more than 80% of the range is covered by the UL certification, which guarantees its suitability to the standards applicable in relation to potential risk of fire, electric shock and mechanical hazards.