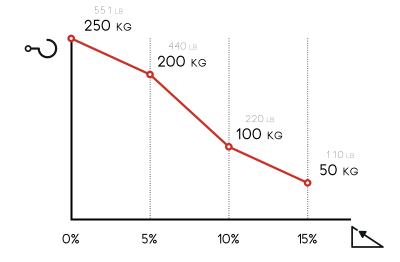

#### TOW CAPACITY

With its strong steel frame and catchy Italian design, it is ideal on difficult grounds, offering the driver stability and a great control up to 60 Km on flat ground.

The Micro can be equipped with a basket and a golf bag holder and has the capacity to tow up to 250 kg / 551 lbs.