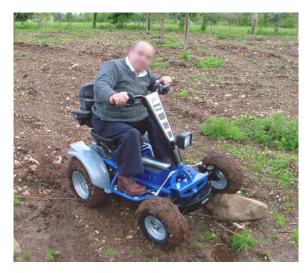

With its strong steel frame and catchy Italian design, it is ideal on difficult grounds, offering the driver stability and a great control up to 60 Km on flat ground.

The Micro can be equipped with a basket and a golf bag holder and has the capacity to tow up to 250 kg / 551 lbs.