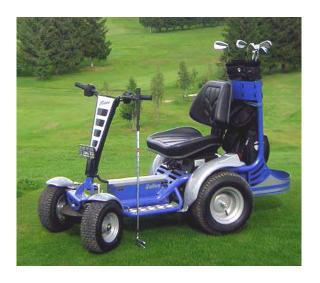

With its strong steel frame and catchy Italian design, it is ideal on difficult grounds, offering the driver stability and a great control up to 60 Km on flat ground.

The Micro can be equipped with a basket and a golf bag holder and has the capacity to tow up to 250 kg / 551 lbs.