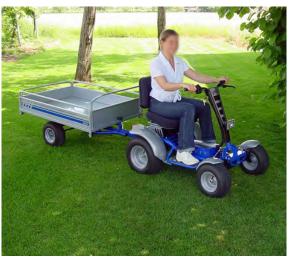

With its strong steel frame and catchy Italian design, it is ideal on difficult grounds, offering the driver stability and a great control up to 60 Km on flat ground.

The Micro can be equipped with a basket and a golf bag holder and has the capacity to tow up to 250 kg / 551 lbs.