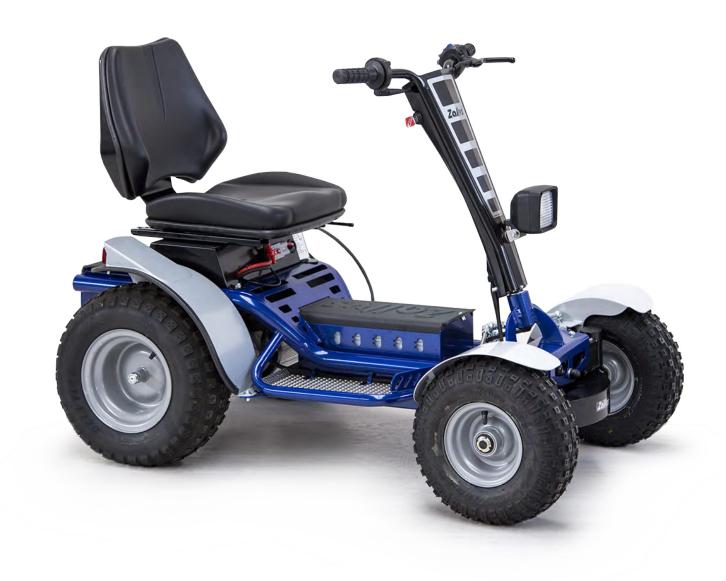

# 

CERTIFIED

**12** км/н (7,5 MPH)

250 кв (551<sub>LB</sub>)

MICRO is the right solution for people who love freedom, for whom the need to move quickly and quietly in parks, gardens, on beaches and in large spaces.

With its strong steel frame and catchy Italian design, it is ideal on difficult grounds, offering the driver stability and a great control up to 60 Km on flat ground.

The Micro can be equipped with a basket and a golf bag holder and has the capacity to tow up to 250 kg / 551 lbs.

The Micro is equipped with a pressure sensor under the seat that allows the vehicle to function only in the presence of a man on board.

The motor has an electromagnetic brake that blocks off the vehicle preventing accidental slippery while on ramps and at full load.