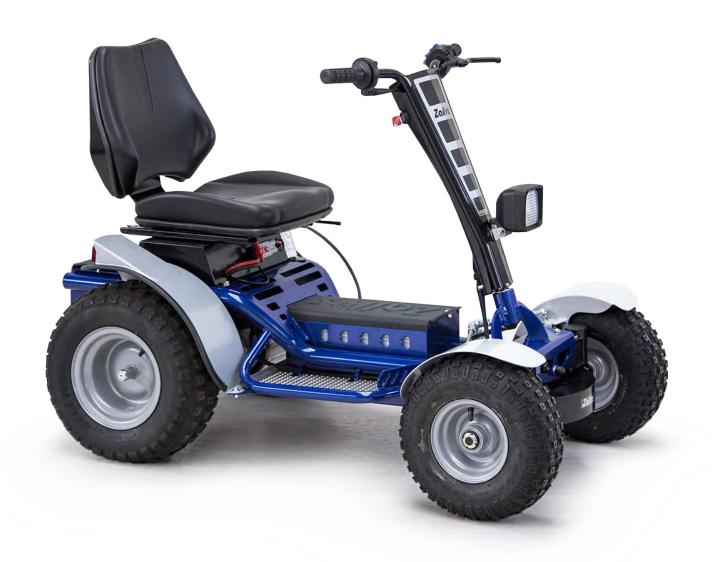

# 

CERTIFIED

**12** км/н (7,5 MPH)

250 кв (551<sub>LB</sub>)

MICRO is the right solution for people who love freedom, for whom the need to move quickly and quietly in parks, gardens, on beaches and in large spaces.

With its strong steel frame and catchy Italian design, it is ideal on difficult grounds, offering the driver stability and a great control up to 60 Km on flat ground.

The Micro can be equipped with a basket and a golf bag holder and has the capacity to tow up to 250 kg / 551 lbs.

The Micro is equipped with a pressure sensor under the seat that allows the vehicle to function only in the presence of a man on board.

The motor has an electromagnetic brake that blocks off the vehicle preventing accidental slippery while on ramps and at full load.