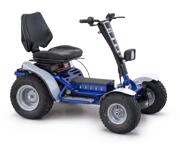

# 

CERTIFIED

**12** км/н (7,5 MPH)

250 кв (551<sub>LB</sub>)

MICRO is the right solution for people who love freedom, for whom the need to move quickly and quietly in parks, gardens, on beaches and in large spaces.

With its strong steel frame and catchy Italian design, it is ideal on difficult grounds, offering the driver stability and a great control up to 60 Km on flat ground.

The Micro can be equipped with a basket and a golf bag holder and has the capacity to tow up to 250 kg / 551 lbs.

The Micro is equipped with a pressure sensor under the seat that allows the vehicle to function only in the presence of a man on board.

The motor has an electromagnetic brake that blocks off the vehicle preventing accidental slippery while on ramps and at full load.