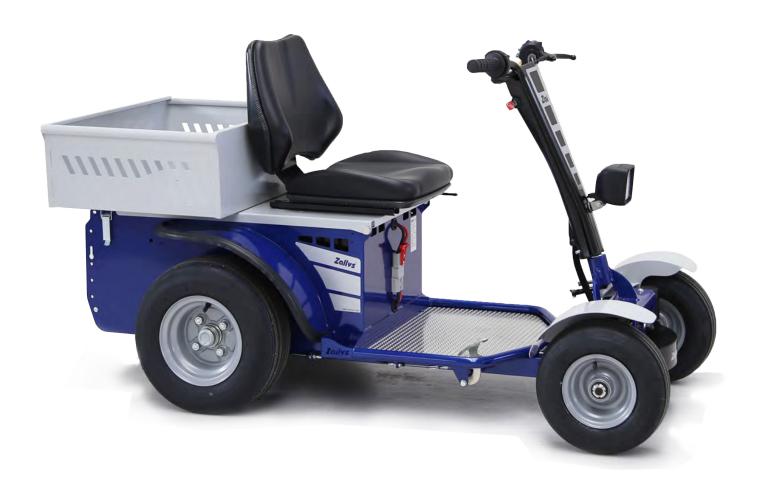

# PERSONNEL CARRIERS

**10** KM/H (6,2 MPH)

150 KG (331<sub>LB</sub>)

 $1500\,\mathrm{KG}$ (3.307 LB)

3,6 <sub>м</sub> (142″)

A 4 wheel man on board electric powered propulsion vehicle. S1 make it easier when moving and transport personnel, merchandise, in case of maintenance and inspection inside industries, airports, warehouses, greenhouses, markets.

The multi-purpose platform in the back of the vehicle can be easily accessed from the driving seat and it is adaptable to apply the standard accessories or special customisations.

S1 offers the driver stability and a great control up to 8 hour on flat ground. It can load up to 150 Kg / 331 lbs and tow wheeled loads up to 1500 Kg / 3.307 lbs. It is equipped with a pressure sensor under the seat that allows the vehicle to function only in the presence of a man on board.