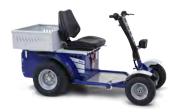

# PERSONNEL CARRIERS

**10** KM/H (6,2 MPH)

150 KG (331<sub>LB</sub>)

 $1500\,\mathrm{KG}$ (3.307 LB)

3,6 <sub>м</sub> (142″)

A 4 wheel man on board electric powered propulsion vehicle. S1 make it easier when moving and transport personnel, merchandise, in case of maintenance and inspection inside industries, airports, warehouses, greenhouses, markets.

S1 has an incredible versatility of application in almost every field and on different types of ground. It is equipped as standard with two types of brake systems: electric lever and mechanical by a pedal for the total safety at full load.

The multi-purpose platform in the back of the vehicle can be easily accessed from the driving seat and it is adaptable to apply the standard accessories or special customisations.

S1 offers the driver stability and a great control up to 8 hour on flat ground. It can load up to 150 Kg / 331 lbs and tow wheeled loads up to 1500 Kg / 3.307 lbs. It is equipped with a pressure sensor under the seat that allows the vehicle to function only in the presence of a man on board.

The gears in oil bath avoid any kind of maintenance.

Our electric vehicles are not only CE certified but, more than 80% of the range is covered by the UL certification, which guarantees its suitability to the standards applicable in relation to potential risk of fire, electric shock and mechanical hazards.