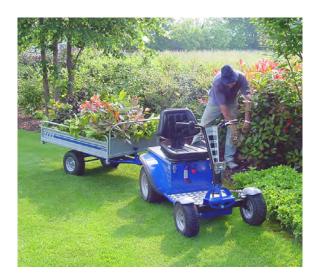

# PERSONNEL CARRIERS

**10** KM/H (6,2 MPH)

150 KG (331<sub>LB</sub>)

 $1500\,\mathrm{KG}$ (3.307 LB)

3,6 <sub>м</sub> (142″)

A 4 wheel man on board electric powered propulsion vehicle. S1 make it easier when moving and transport personnel, merchandise, in case of maintenance and inspection inside industries, airports, warehouses, greenhouses, markets.

The multi-purpose platform in the back of the vehicle can be easily accessed from the driving seat and it is adaptable to apply the standard accessories or special customisations.

S1 offers the driver stability and a great control up to 8 hour on flat ground. It can load up to 150 Kg / 331 lbs and tow wheeled loads up to 1500 Kg / 3.307 lbs. It is equipped with a pressure sensor under the seat that allows the vehicle to function only in the presence of a man on board.