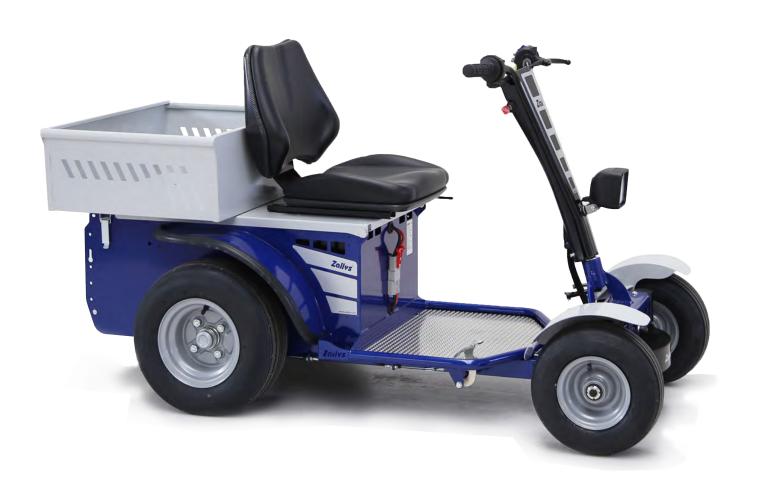

# PERSONNEL CARRIERS

**10** KM/H (6,2 MPH)

150 KG (331<sub>LB</sub>)

 $1500\,\mathrm{KG}$ (3.307 LB)

3,6 <sub>м</sub> (142″)

A 4 wheel man on board electric powered propulsion vehicle. S1 make it easier when moving and transport personnel, merchandise, in case of maintenance and inspection inside industries, airports, warehouses, greenhouses, markets.

The multi-purpose platform in the back of the vehicle can be easily accessed from the driving seat and it is adaptable to apply the standard accessories or special customisations.

S1 offers the driver stability and a great control up to 8 hour on flat ground. It can load up to 150 Kg / 331 lbs and tow wheeled loads up to 1500 Kg / 3.307 lbs. It is equipped with a pressure sensor under the seat that allows the vehicle to function only in the presence of a man on board.