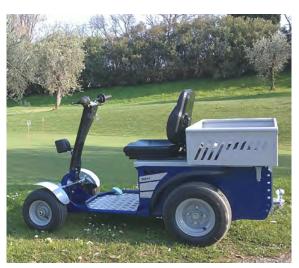

# PERSONNEL CARRIERS

**10** KM/H (6,2 MPH)

150 KG (331<sub>LB</sub>)

 $1500\,\mathrm{KG}$ (3.307 LB)

3,6 <sub>м</sub> (142″)

A 4 wheel man on board electric powered propulsion vehicle. S1 make it easier when moving and transport personnel, merchandise, in case of maintenance and inspection inside industries, airports, warehouses, greenhouses, markets.

S1 has an incredible versatility of application in almost every field and on different types of ground. It is equipped as standard with two types of brake systems: electric lever and mechanical by a pedal for the total safety at full load.