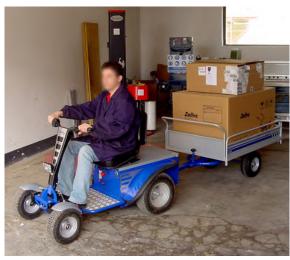

The multi-purpose platform in the back of the vehicle can be easily accessed from the driving seat and it is adaptable to apply the standard accessories or special customisations.

S1 offers the driver stability and a great control up to 8 hour on flat ground. It can load up to 150 Kg / 331 lbs and tow wheeled loads up to 1500 Kg / 3.307 lbs. It is equipped with a pressure sensor under the seat that allows the vehicle to function only in the presence of a man on board.

## TOW & LOAD CAPACITY