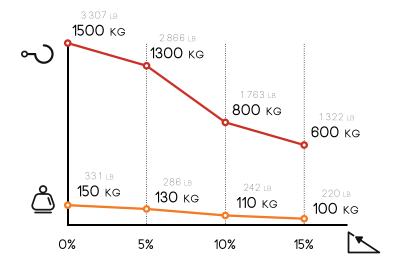

The multi-purpose platform in the back of the vehicle can be easily accessed from the driving seat and it is adaptable to apply the standard accessories or special customisations.

S1 offers the driver stability and a great control up to 8 hour on flat ground. It can load up to 150 Kg / 331 lbs and tow wheeled loads up to 1500 Kg / 3.307 lbs. It is equipped with a pressure sensor under the seat that allows the vehicle to function only in the presence of a man on board.

## TOW & LOAD CAPACITY