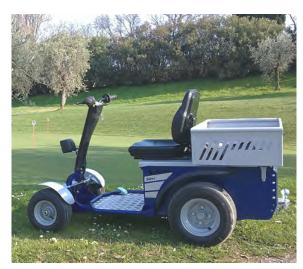

# PERSONNEL CARRIERS

**12** км/н (7,5 MPH)

150 KG (331<sub>LB</sub>)

 $500\,{\rm kg}$ (1.102 LB)

3,6 <sub>м</sub> (142″)

A 4 wheel man on board electric powered propulsion vehicle. S1 make it easier when moving and transport personnel, merchandise, in case of maintenance and inspection inside industries, airports, warehouses, greenhouses, markets.

The gears in oil bath avoid any kind of maintenance.

Our electric vehicles are not only CE certified but, more than 80% of the range is covered by the UL certification, which guarantees its suitability to the standards applicable in relation to potential risk of fire, electric shock and mechanical hazards.