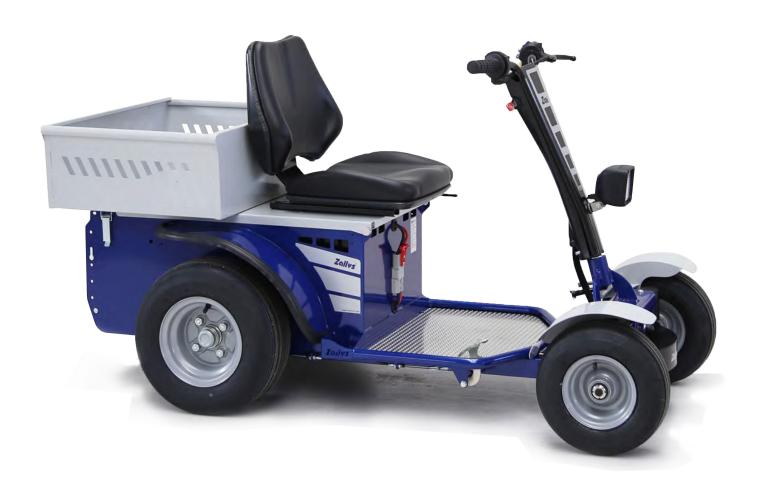

# PERSONNEL CARRIERS

**12** км/н (7,5 MPH)

150 KG (331<sub>LB</sub>)

 $500\,{\rm kg}$ (1.102 LB)

3,6 <sub>м</sub> (142″)

A 4 wheel man on board electric powered propulsion vehicle. S1 make it easier when moving and transport personnel, merchandise, in case of maintenance and inspection inside industries, airports, warehouses, greenhouses, markets.

The multi-purpose platform in the back of the vehicle can be easily accessed from the driving seat and it is adaptable to apply the standard accessories or special customisations.

S1 offers the driver stability and a great control up to 8 hour on flat ground. It can load up to 150 Kg / 331 lbs and tow wheeled loads up to 500 Kg / 1.102 lbs. It is equipped with a pressure sensor under the seat that allows the vehicle to function only in the presence of a man on board.