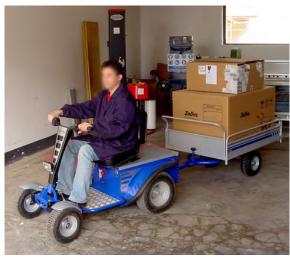

The multi-purpose platform in the back of the vehicle can be easily accessed from the driving seat and it is adaptable to apply the standard accessories or special customisations.

S1 offers the driver stability and a great control up to 8 hour on flat ground. It can load up to 150 Kg / 331 lbs and tow wheeled loads up to 500 Kg / 1.102 lbs. It is equipped with a pressure sensor under the seat that allows the vehicle to function only in the presence of a man on board.

### TOW & LOAD CAPACITY