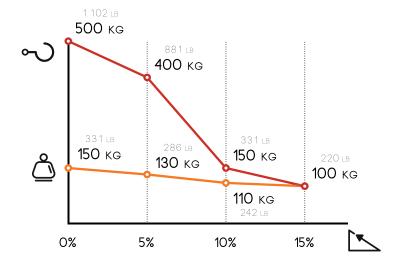

The multi-purpose platform in the back of the vehicle can be easily accessed from the driving seat and it is adaptable to apply the standard accessories or special customisations.

S1 offers the driver stability and a great control up to 8 hour on flat ground. It can load up to 150 Kg / 331 lbs and tow wheeled loads up to 500 Kg / 1.102 lbs. It is equipped with a pressure sensor under the seat that allows the vehicle to function only in the presence of a man on board.

### TOW & LOAD CAPACITY