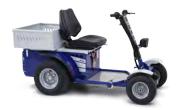

# PERSONNEL CARRIERS

**12** км/н (7,5 MPH)

150 KG (331<sub>LB</sub>)

 $500\,{\rm kg}$ (1.102 LB)

3,6 <sub>м</sub> (142″)

A 4 wheel man on board electric powered propulsion vehicle. S1 make it easier when moving and transport personnel, merchandise, in case of maintenance and inspection inside industries, airports, warehouses, greenhouses, markets.

S1 has an incredible versatility of application in almost every field and on different types of ground. It is equipped as standard with two types of brake systems: electric lever and mechanical by a pedal for the total safety at full load.

The multi-purpose platform in the back of the vehicle can be easily accessed from the driving seat and it is adaptable to apply the standard accessories or special customisations.

S1 offers the driver stability and a great control up to 8 hour on flat ground. It can load up to 150 Kg / 331 lbs and tow wheeled loads up to 500 Kg / 1.102 lbs. It is equipped with a pressure sensor under the seat that allows the vehicle to function only in the presence of a man on board.

The gears in oil bath avoid any kind of maintenance.

Our electric vehicles are not only CE certified but, more than 80% of the range is covered by the UL certification, which guarantees its suitability to the standards applicable in relation to potential risk of fire, electric shock and mechanical hazards.