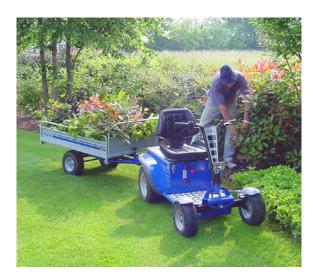

# PERSONNEL CARRIERS

**12** км/н (7,5 MPH)

150 KG (331<sub>LB</sub>)

 $500\,{\rm kg}$ (1.102 LB)

3,6 <sub>м</sub> (142″)

A 4 wheel man on board electric powered propulsion vehicle. S1 make it easier when moving and transport personnel, merchandise, in case of maintenance and inspection inside industries, airports, warehouses, greenhouses, markets.

S1 has an incredible versatility of application in almost every field and on different types of ground. It is equipped as standard with two types of brake systems: electric lever and mechanical by a pedal for the total safety at full load.

The multi-purpose platform in the back of the vehicle can be easily accessed from the driving seat and it is adaptable to apply the standard accessories or special customisations.

S1 offers the driver stability and a great control up to 8 hour on flat ground. It can load up to 150 Kg / 331 lbs and tow wheeled loads up to 500 Kg / 1.102 lbs. It is equipped with a pressure sensor under the seat that allows the vehicle to function only in the presence of a man on board.