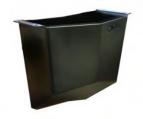

## MOST POPULAR ACCESSORIES

BASKET 730X500XH220 MM

HANDLEBAR BASKET

ADJUSTABLE CONNECTION

TOWBALL TRAILER HITCH

S 1

# AVAILABLE ACCESSORIES

HITCHES

LOAD BASKETS OTHER ACCESSORIES