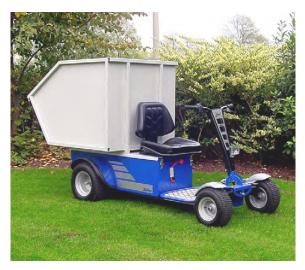

The multi-purpose platform in the back of the vehicle can be easily accessed from the driving seat and it is adaptable to apply the standard accessories or special customisations.

S2 offers the driver stability and a great control up to 8 hour on flat ground. It can load up to 150 Kg / 331 lbs and tow wheeled loads up to 750 Kg / 1.653 lbs.

### MOST POPULAR ACCESSORIES

PLATFORM 750X1020XH230 MM

ADJUSTABLE CONNECTION

DROP PIN Ø38 MM