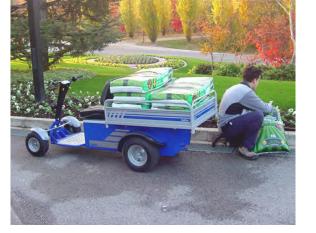

## **PERSONNEL CARRIERS**

HOTELS & RESORTS

AIRPORTS & PRIVATE AVIATION INTEGRATED LOGISTICS & RETAIL CHAINS

1200W 1/22

16 км/н (9,9 MPH)

750 KG (1.653 LB)

A 4 wheel man on board electric powered propulsion vehicle. S2 make it easier when moving and transport personnel, merchandise, in case of maintenance and inspection inside industries, airports, warehouses, greenhouses, markets.

The multi-purpose platform in the back of the vehicle can be easily accessed from the driving seat and it is adaptable to apply the standard accessories or special customisations.

S2 offers the driver stability and a great control up to 8 hour on flat ground. It can load up to 150 Kg / 331 lbs and tow wheeled loads up to 750 Kg / 1.653 lbs.