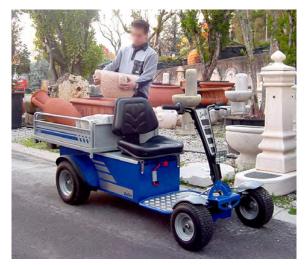

## **PERSONNEL CARRIERS**

HOTELS & RESORTS

AIRPORTS & PRIVATE AVIATION INTEGRATED LOGISTICS & RETAIL CHAINS

1200W 1/22

16 км/н (9,9 MPH)

750 KG (1.653 LB)

A 4 wheel man on board electric powered propulsion vehicle. S2 make it easier when moving and transport personnel, merchandise, in case of maintenance and inspection inside industries, airports, warehouses, greenhouses, markets.

S2 has an incredible versatility of application in almost every field and on different types of ground.

It is equipped as standard with two types of brake systems: electric lever and mechanical by a pedal for the total safety at full load.

The multi-purpose platform in the back of the vehicle can be easily accessed from the driving seat and it is adaptable to apply the standard accessories or special customisations.

S2 offers the driver stability and a great control up to 8 hour on flat ground. It can load up to 150 Kg / 331 lbs and tow wheeled loads up to 750 Kg / 1.653 lbs.