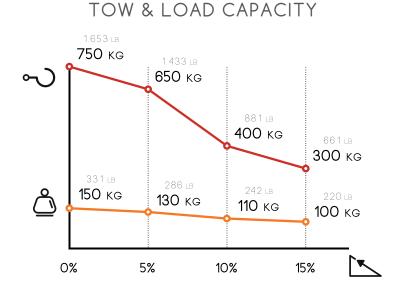

The multi-purpose platform in the back of the vehicle can be easily accessed from the driving seat and it is adaptable to apply the standard accessories or special customisations.

S2 offers the driver stability and a great control up to 8 hour on flat ground. It can load up to 150 Kg / 331 lbs and tow wheeled loads up to 750 Kg / 1.653 lbs.