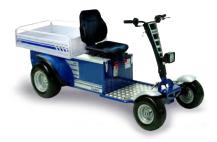

The multi-purpose platform in the back of the vehicle can be easily accessed from the driving seat and it is adaptable to apply the standard accessories or special customisations.

S2 offers the driver stability and a great control up to 8 hour on flat ground. It can load up to 150 Kg / 331 lbs and tow wheeled loads up to 750 Kg / 1.653 lbs.

### MOST POPULAR ACCESSORIES

PLATFORM 750X1020XH230 MM

ADJUSTABLE CONNECTION

DROP PIN Ø38 MM