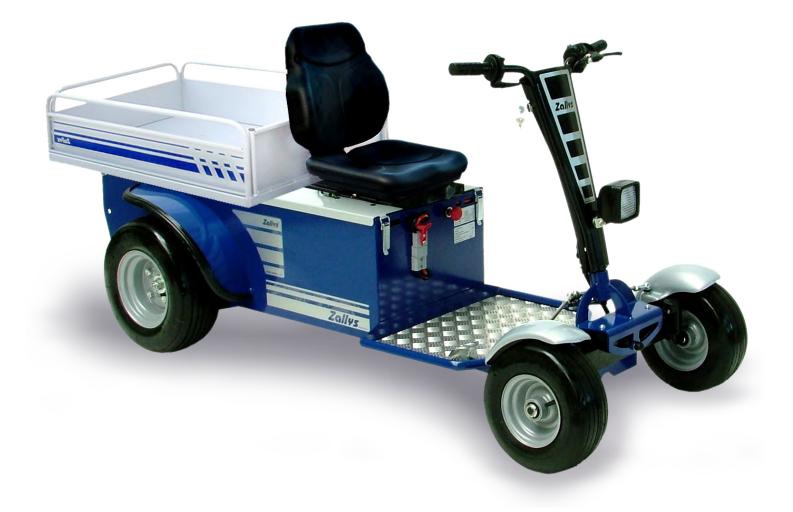

## **PERSONNEL CARRIERS**

HOTELS & RESORTS

AIRPORTS & PRIVATE AVIATION INTEGRATED LOGISTICS & RETAIL CHAINS

1200W 1/22

16 км/н (9,9 MPH)

750 KG (1.653 LB)

A 4 wheel man on board electric powered propulsion vehicle. S2 make it easier when moving and transport personnel, merchandise, in case of maintenance and inspection inside industries, airports, warehouses, greenhouses, markets.

S2 has an incredible versatility of application in almost every field and on different types of ground.

It is equipped as standard with two types of brake systems: electric lever and mechanical by a pedal for the total safety at full load.

The multi-purpose platform in the back of the vehicle can be easily accessed from the driving seat and it is adaptable to apply the standard accessories or special customisations.

S2 offers the driver stability and a great control up to 8 hour on flat ground. It can load up to 150 Kg / 331 lbs and tow wheeled loads up to 750 Kg / 1.653 lbs.

It is equipped with a pressure sensor under the seat that allows the vehicle to function only in the presence of a man on board.

The gears in oil bath avoid any kind of maintenance.

Our electric vehicles are not only CE certified but, more than 80% of the range is covered by the UL certification, which guarantees its suitability to the standards applicable in relation to potential risk of fire, electric shock and mechanical hazards.