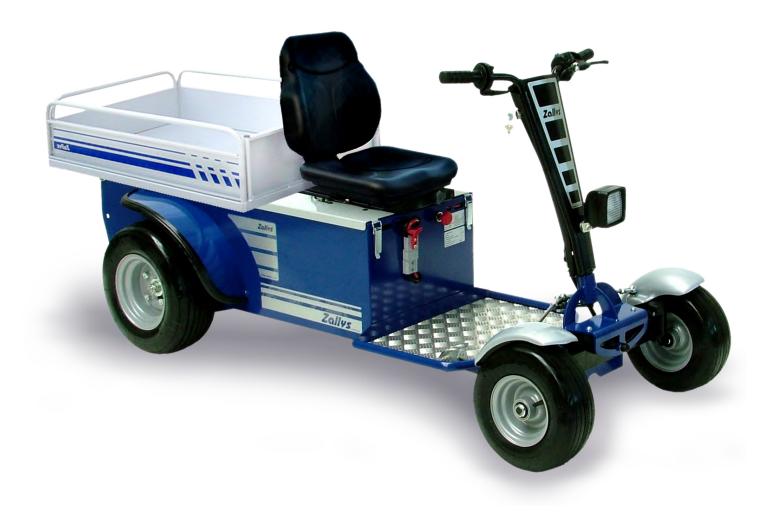

## **PERSONNEL CARRIERS**

HOTELS & RESORTS

AIRPORTS & PRIVATE AVIATION INTEGRATED LOGISTICS & RETAIL CHAINS

1200W 1/22

16 км/н (9,9 MPH)

750 KG (1.653 LB)

A 4 wheel man on board electric powered propulsion vehicle. S2 make it easier when moving and transport personnel, merchandise, in case of maintenance and inspection inside industries, airports, warehouses, greenhouses, markets.

S2 has an incredible versatility of application in almost every field and on different types of ground.

It is equipped as standard with two types of brake systems: electric lever and mechanical by a pedal for the total safety at full load.

The multi-purpose platform in the back of the vehicle can be easily accessed from the driving seat and it is adaptable to apply the standard accessories or special customisations.

S2 offers the driver stability and a great control up to 8 hour on flat ground. It can load up to 150 Kg / 331 lbs and tow wheeled loads up to 750 Kg / 1.653 lbs.

It is equipped with a pressure sensor under the seat that allows the vehicle to function only in the presence of a man on board.

The gears in oil bath avoid any kind of maintenance.

Our electric vehicles are not only CE certified but, more than 80% of the range is covered by the UL certification, which guarantees its suitability to the standards applicable in relation to potential risk of fire, electric shock and mechanical hazards.