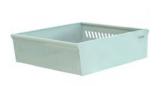

### MOST POPULAR ACCESSORIES

PLATFORM 750X1020XH230 MM

ADJUSTABLE CONNECTION

DROP PIN Ø38 MM