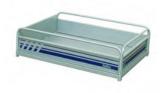

### MOST POPULAR ACCESSORIES

PLATFORM 750X1020XH230 MM

ADJUSTABLE CONNECTION

DROP PIN Ø38 MM