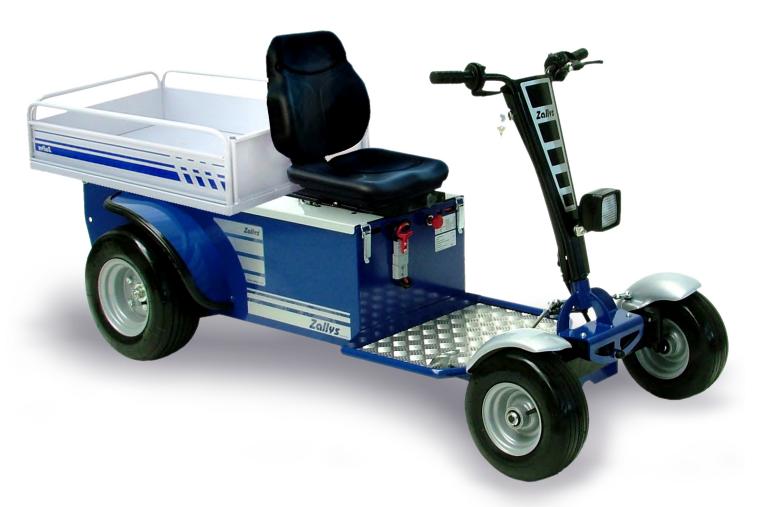

# S2 900W 1/32

150 KG (331 LB)

750 KG (1.653 LB)

5 <sub>M</sub> (196,8")

A 4 wheel man on board electric powered propulsion vehicle. S2 make it easier when moving and transport personnel, merchandise, in case of maintenance and inspection inside industries, airports, warehouses, greenhouses, markets.

S2 has an incredible versatility of application in almost every field and on different type of grounds.

It is equipped as standard with two types of brake systems: electric lever and mechanical by a pedal for the total safety at full load.

The multi-purpose platform in the back of the vehicle can be easily accessed from the driving seat and it is adaptable to apply the standard accessories or special customisations.

S2 offers the driver stability and a great control up to 8 hour on flat ground. It can load up to 150 Kg / 331 lbs and tow wheeled loads up to 750 Kg / 1.653 lbs.

It is equipped with a pressure sensor under the seat that allows the vehicle to function only in the presence of a man on board.

The gears in oil bath avoid any kind of maintenance.

Our electric vehicles are not only CE certified but, more than 80% of the range is covered by the UL certification, which guarantees its suitability to the standards applicable in relation to potential risk of fire, electric shock and mechanical hazards.