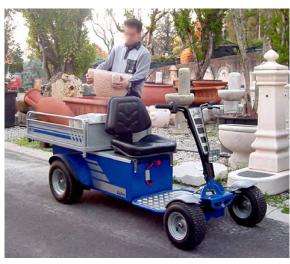

# S2 900W 1/32

150 KG (331 LB)

750 KG (1.653 LB)

5 <sub>M</sub> (196,8")

A 4 wheel man on board electric powered propulsion vehicle. S2 make it easier when moving and transport personnel, merchandise, in case of maintenance and inspection inside industries, airports, warehouses, greenhouses, markets.

The multi-purpose platform in the back of the vehicle can be easily accessed from the driving seat and it is adaptable to apply the standard accessories or special customisations.

S2 offers the driver stability and a great control up to 8 hour on flat ground. It can load up to 150 Kg / 331 lbs and tow wheeled loads up to 750 Kg / 1.653 lbs.