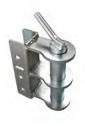

#### MOST POPULAR ACCESSORIES

PLATFORM 750X1020XH230 MM

ADJUSTABLE CONNECTION

DROP PIN Ø38 MM

S 2

### AVAILABLE ACCESSORIES

HITCHES

LOAD BASKETS PLATEAUX

OTHER ACCESSORIES