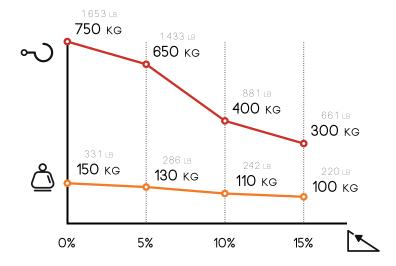

#### TOW & LOAD CAPACITY

# S2 900W 1/32

150 KG (331 LB)

750 KG (1.653 LB)

5 <sub>M</sub> (196,8")

A 4 wheel man on board electric powered propulsion vehicle. S2 make it easier when moving and transport personnel, merchandise, in case of maintenance and inspection inside industries, airports, warehouses, greenhouses, markets.

The multi-purpose platform in the back of the vehicle can be easily accessed from the driving seat and it is adaptable to apply the standard accessories or special customisations.

S2 offers the driver stability and a great control up to 8 hour on flat ground. It can load up to 150 Kg / 331 lbs and tow wheeled loads up to 750 Kg / 1.653 lbs.