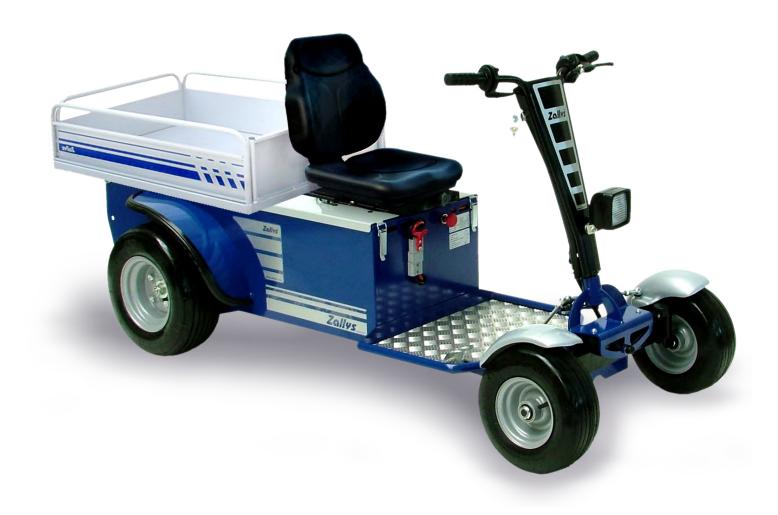

# S2 900W 1/32

150 KG (331 LB)

750 KG (1.653 LB)

5 <sub>M</sub> (196,8")

A 4 wheel man on board electric powered propulsion vehicle. S2 make it easier when moving and transport personnel, merchandise, in case of maintenance and inspection inside industries, airports, warehouses, greenhouses, markets.

S2 has an incredible versatility of application in almost every field and on different type of grounds.

It is equipped as standard with two types of brake systems: electric lever and mechanical by a pedal for the total safety at full load.

The multi-purpose platform in the back of the vehicle can be easily accessed from the driving seat and it is adaptable to apply the standard accessories or special customisations.

S2 offers the driver stability and a great control up to 8 hour on flat ground. It can load up to 150 Kg / 331 lbs and tow wheeled loads up to 750 Kg / 1.653 lbs.

It is equipped with a pressure sensor under the seat that allows the vehicle to function only in the presence of a man on board.

The gears in oil bath avoid any kind of maintenance.

Our electric vehicles are not only CE certified but, more than 80% of the range is covered by the UL certification, which guarantees its suitability to the standards applicable in relation to potential risk of fire, electric shock and mechanical hazards.