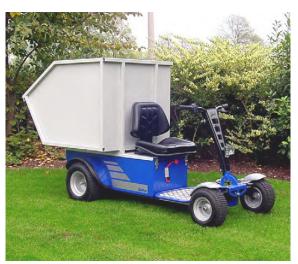

# S2 900W 1/32

150 KG (331 LB)

750 KG (1.653 LB)

5 <sub>M</sub> (196,8")

A 4 wheel man on board electric powered propulsion vehicle. S2 make it easier when moving and transport personnel, merchandise, in case of maintenance and inspection inside industries, airports, warehouses, greenhouses, markets.

S2 has an incredible versatility of application in almost every field and on different type of grounds.

It is equipped as standard with two types of brake systems: electric lever and mechanical by a pedal for the total safety at full load.

The multi-purpose platform in the back of the vehicle can be easily accessed from the driving seat and it is adaptable to apply the standard accessories or special customisations.

S2 offers the driver stability and a great control up to 8 hour on flat ground. It can load up to 150 Kg / 331 lbs and tow wheeled loads up to 750 Kg / 1.653 lbs.

It is equipped with a pressure sensor under the seat that allows the vehicle to function only in the presence of a man on board.

The gears in oil bath avoid any kind of maintenance.

Our electric vehicles are not only CE certified but, more than 80% of the range is covered by the UL certification, which guarantees its suitability to the standards applicable in relation to potential risk of fire, electric shock and mechanical hazards.