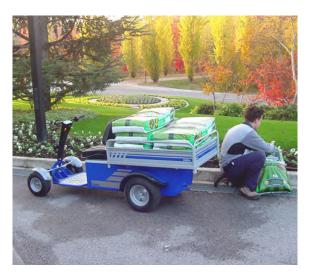

# S2 900W 1/32

150 KG (331 LB)

750 KG (1.653 LB)

5 <sub>M</sub> (196,8")

A 4 wheel man on board electric powered propulsion vehicle. S2 make it easier when moving and transport personnel, merchandise, in case of maintenance and inspection inside industries, airports, warehouses, greenhouses, markets.

The multi-purpose platform in the back of the vehicle can be easily accessed from the driving seat and it is adaptable to apply the standard accessories or special customisations.

S2 offers the driver stability and a great control up to 8 hour on flat ground. It can load up to 150 Kg / 331 lbs and tow wheeled loads up to 750 Kg / 1.653 lbs.