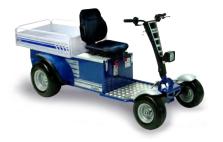

# S2 900W 1/32

150 KG (331 LB)

750 KG (1.653 LB)

5 <sub>M</sub> (196,8")

A 4 wheel man on board electric powered propulsion vehicle. S2 make it easier when moving and transport personnel, merchandise, in case of maintenance and inspection inside industries, airports, warehouses, greenhouses, markets.

S2 has an incredible versatility of application in almost every field and on different type of grounds.

It is equipped as standard with two types of brake systems: electric lever and mechanical by a pedal for the total safety at full load.

The multi-purpose platform in the back of the vehicle can be easily accessed from the driving seat and it is adaptable to apply the standard accessories or special customisations.

S2 offers the driver stability and a great control up to 8 hour on flat ground. It can load up to 150 Kg / 331 lbs and tow wheeled loads up to 750 Kg / 1.653 lbs.

It is equipped with a pressure sensor under the seat that allows the vehicle to function only in the presence of a man on board.

The gears in oil bath avoid any kind of maintenance.

Our electric vehicles are not only CE certified but, more than 80% of the range is covered by the UL certification, which guarantees its suitability to the standards applicable in relation to potential risk of fire, electric shock and mechanical hazards.