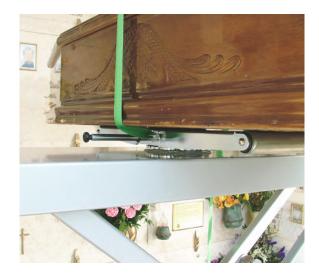

Made with a tough structure, for a simple and safe coffins handling. It is equipped with rollers for the coffin sliding as well as a lifting electric-idraulic system with a turnable pantograph to go as high as up to 2 m.

The motor is equipped with an electromagnetic brake that blocks off the XT505 preventing accidental slippery while on ramps.

The XT505 can work inside and outside carrying up to 350 Kg / 772 lbs.

Our electric vehicles are not only CE certified but, more than 80% of the range is covered by the UL certification, which guarantees its suitability to the standards applicable in relation to potential risk of fire, electric shock and mechanical hazards.