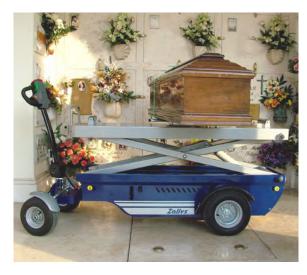

# XT 505 is a 4 wheel pedestrian operated vehicle, principally used in the cemetery field.

No emissions, no vibrations, no engine noise and minimal maintenance, it is suitable for indoor and outdoor tasks respecting the constant quality standards of all Zallys products.

Made with a tough structure, for a simple and safe coffins handling. It is equipped with rollers for the coffin sliding as well as a lifting electric-idraulic system with a turnable pantograph to go as high as up to 2 m.

The motor is equipped with an electromagnetic brake that blocks off the XT505 preventing accidental slippery while on ramps.

The XT505 can work inside and outside carrying up to 350 Kg / 772 lbs.

Our electric vehicles are not only CE certified but, more than 80% of the range is covered by the UL certification, which guarantees its suitability to the standards applicable in relation to potential risk of fire, electric shock and mechanical hazards.