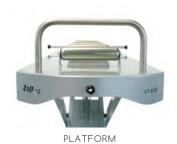

Made with a tough structure, for a simple and safe coffins handling. It is equipped with rollers for the coffin sliding as well as a lifting electric-idraulic system with a turnable pantograph to go as high as up to 2 m.

### **DETAILS**

ROTATING SYSTEM (360°)

LIFTING SYSTEM