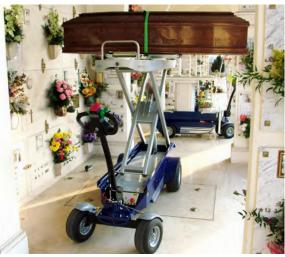

Made with a tough structure, for a simple and safe coffins handling. It is equipped with rollers for the coffin sliding as well as a lifting electric-idraulic system with a turnable pantograph to go as high as up to 2 m.

### **DETAILS**

ROTATING SYSTEM (360°)

LIFTING SYSTEM