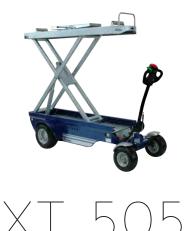

# XT 505 is a 4 wheel pedestrian operated vehicle, principally used in the cemetery field.

No emissions, no vibrations, no engine noise and minimal maintenance, it is suitable for indoor and outdoor tasks respecting the constant quality standards of all Zallys products.

Made with a tough structure, for a simple and safe coffins handling. It is equipped with rollers for the coffin sliding as well as a lifting electric-idraulic system with a turnable pantograph to go as high as up to 2 m.

The motor is equipped with an electromagnetic brake that blocks off the XT505 preventing accidental slippery while on ramps.

The XT505 can work inside and outside carrying up to 350 Kg / 772 lbs.

Our electric vehicles are not only CE certified but, more than 80% of the range is covered by the UL certification, which guarantees its suitability to the standards applicable in relation to potential risk of fire, electric shock and mechanical hazards.