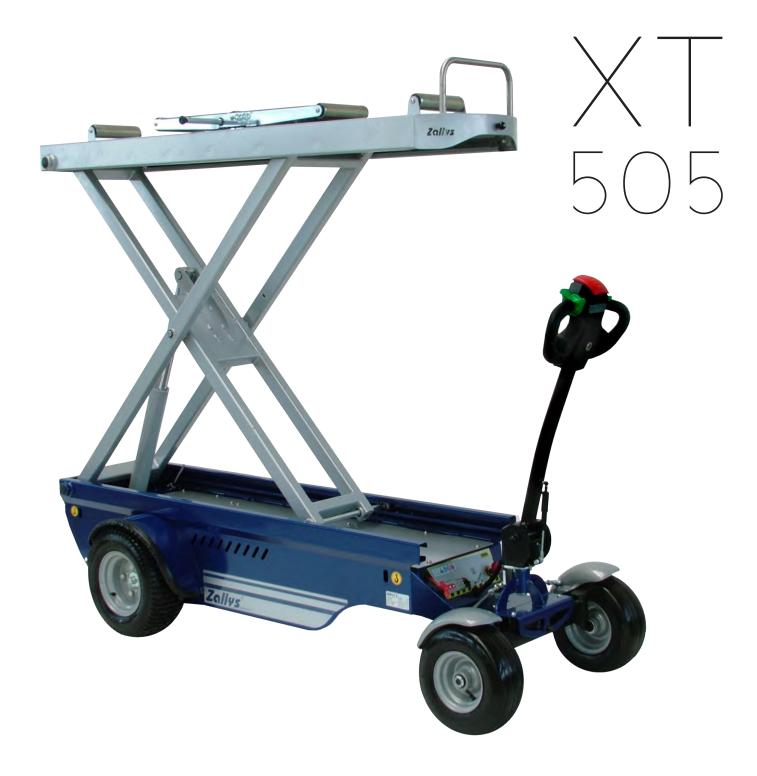

# XT 505 is a 4 wheel pedestrian operated vehicle, principally used in the cemetery field.

No emissions, no vibrations, no engine noise and minimal maintenance, it is suitable for indoor and outdoor tasks respecting the constant quality standards of all Zallys products.

Made with a tough structure, for a simple and safe coffins handling. It is equipped with rollers for the coffin sliding as well as a lifting electric-idraulic system with a turnable pantograph to go as high as up to 2 m.

The motor is equipped with an electromagnetic brake that blocks off the XT505 preventing accidental slippery while on ramps.

The XT505 can work inside and outside carrying up to 350 Kg / 772 lbs.

Our electric vehicles are not only CE certified but, more than 80% of the range is covered by the UL certification, which guarantees its suitability to the standards applicable in relation to potential risk of fire, electric shock and mechanical hazards.