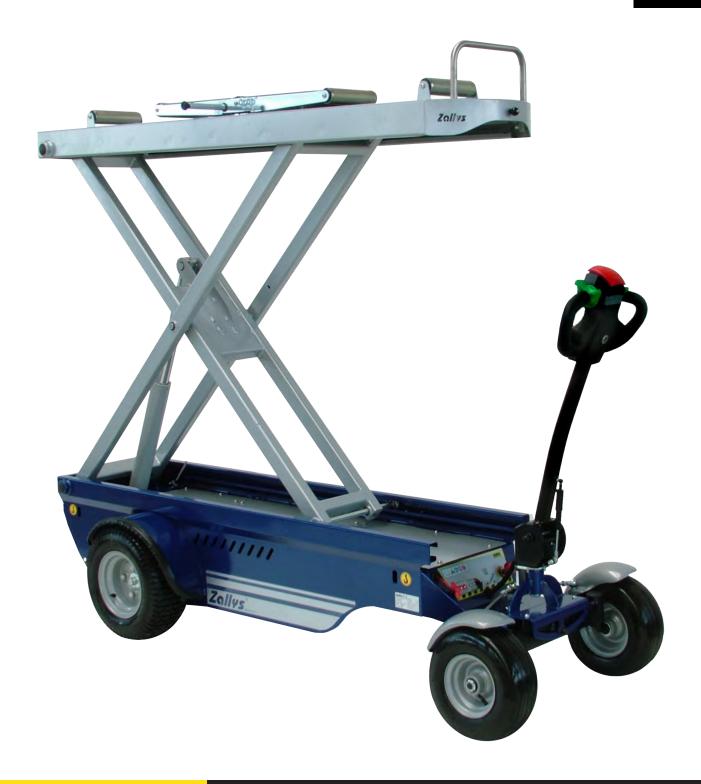

# XT 505 is a 4 wheel pedestrian operated vehicle, principally used in the cemetery field.

No emissions, no vibrations, no engine noise and minimal maintenance, it is suitable for indoor and outdoor tasks respecting the constant quality standards of all Zallys products.

Made with a tough structure, for a simple and safe coffins handling. It is equipped with rollers for the coffin sliding as well as a lifting electric-idraulic system with a turnable pantograph to go as high as up to 2 m.

The motor is equipped with an electromagnetic brake that blocks off the XT505 preventing accidental slippery while on ramps.

The XT505 can work inside and outside carrying up to 350 Kg / 772 lbs.

Our electric vehicles are not only CE certified but, more than 80% of the range is covered by the UL certification, which guarantees its suitability to the standards applicable in relation to potential risk of fire, electric shock and mechanical hazards.