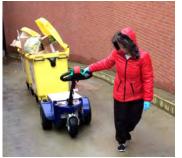

## LOGISTICS AND TOW

**Zallys M4** electric tug is handy, reliable and very powerful, perfect for indoor and outdoor use.

Available with a load cage for additional transport of small parcels and boxes, it can tow up to 3.000 kg (6.614 lb) and load up to 300 kg (660 lb).

Eco-friendly, silent running and easy to use, **M4** is the ideal material handling solution for industries, warehouses, garden centers, agricultural applications, schools, colleges, hospitals and councils.