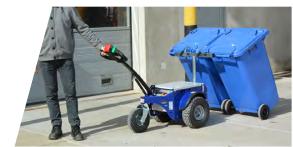

## LOGISTICS AND TOW

**Zallys M4** electric tug is handy, reliable and very powerful, perfect for indoor and outdoor use.

Available with a load cage for additional transport of small parcels and boxes, it can tow up to 3.000 kg (6.614 lb) and load up to 300 kg (660 lb).

Eco-friendly, silent running and easy to use, **M4** is the ideal material handling solution for industries, warehouses, garden centers, agricultural applications, schools, colleges, hospitals and councils.