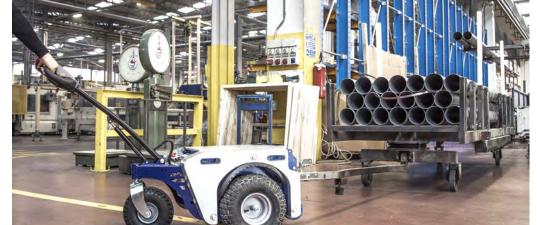

## LOGISTICS AND TOW

**Zallys M4** electric tug is handy, reliable and very powerful, perfect for indoor and outdoor use.

Available with a load cage for additional transport of small parcels and boxes, it can tow up to 3.000 kg (6.614 lb) and load up to 300 kg (660 lb).

Eco-friendly, silent running and easy to use, **M4** is the ideal material handling solution for industries, warehouses, garden centers, agricultural applications, schools, colleges, hospitals and councils.