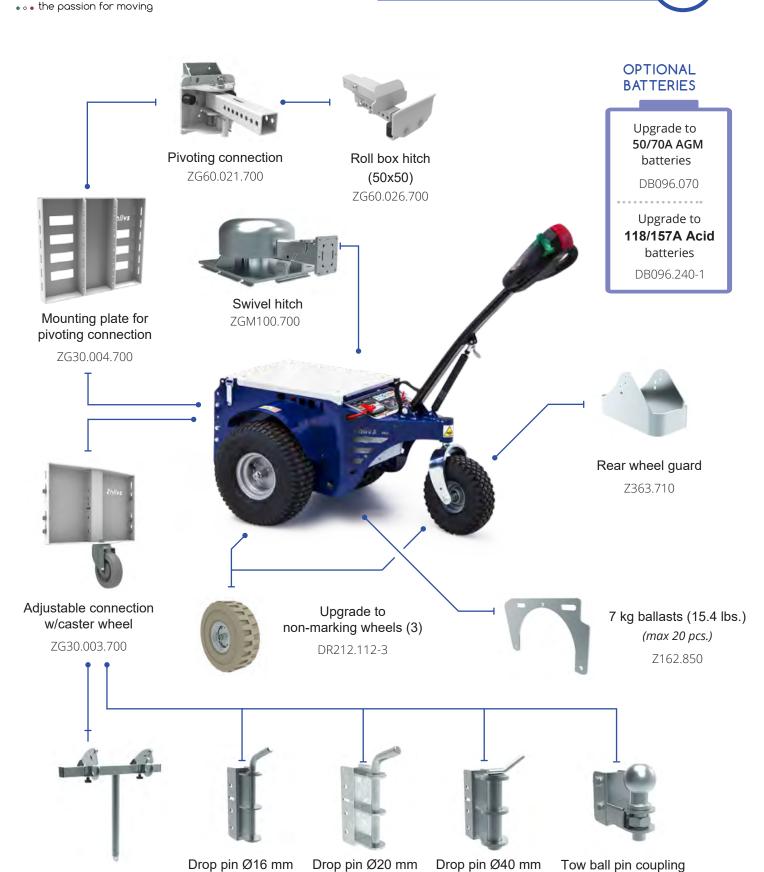

Z162.720

CERTIFIED

## LOGISTICS AND TOW

**Zallys M4** electric tug is handy, reliable and very powerful, perfect for indoor and outdoor use.

Available with a load cage for additional transport of small parcels and boxes, it can tow up to 3.000 kg (6.614 lb) and load up to 300 kg (660 lb).

Eco-friendly, silent running and easy to use, **M4** is the ideal material handling solution for industries, warehouses, garden centers, agricultural applications, schools, colleges, hospitals and councils.