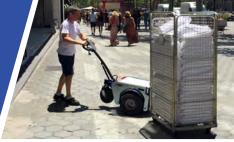

## LOGISTICS AND TOW

**Zallys M4** electric tug is handy, reliable and very powerful, perfect for indoor and outdoor use.

Available with a load cage for additional transport of small parcels and boxes, it can tow up to 3.000 kg (6.614 lb) and load up to 300 kg (660 lb).

Eco-friendly, silent running and easy to use, **M4** is the ideal material handling solution for industries, warehouses, garden centers, agricultural applications, schools, colleges, hospitals and councils.