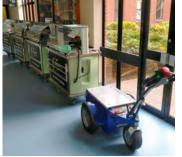

## LOGISTICS AND TOW

**Zallys M4** electric tug is handy, reliable and very powerful, perfect for indoor and outdoor use.

Available with a load cage for additional transport of small parcels and boxes, it can tow up to 3.000 kg (6.614 lb) and load up to 300 kg (660 lb).

Eco-friendly, silent running and easy to use, **M4** is the ideal material handling solution for industries, warehouses, garden centers, agricultural applications, schools, colleges, hospitals and councils.