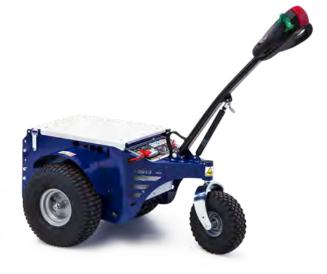

## LOGISTICS AND TOW

**Zallys M4** electric tug is handy, reliable and very powerful, perfect for indoor and outdoor use.

Available with a load cage for additional transport of small parcels and boxes, it can tow up to 3.000 kg (6.614 lb) and load up to 300 kg (660 lb).

## **PERFORMANCES**

4,5 KM/H

<u>3.000 кв</u>

15%

Galvanized Bin Hitch

A190.720

MADE IN ITALY

Telephone: 843.388.2556 www.absolutee-zup.com