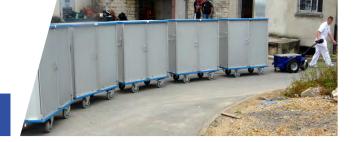

## LOGISTICS AND TOW

**Zallys M4** electric tug is handy, reliable and very powerful, perfect for indoor and outdoor use.

Available with a load cage for additional transport of small parcels and boxes, it can tow up to 3.000 kg (6.614 lb) and load up to 300 kg (660 lb).

Eco-friendly, silent running and easy to use, **M4** is the ideal material handling solution for industries, warehouses, garden centers, agricultural applications, schools, colleges, hospitals and councils.