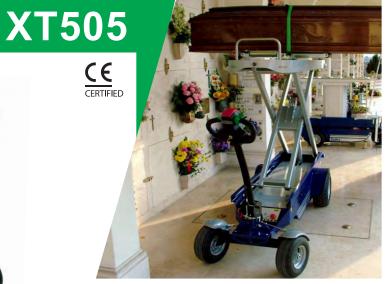

# - CEMETERY

**Zallys XT505** is a 4-wheel electric vehicle, designed to make the coffin handling in cemeteries easier and safer thanks to its hydraulic pantograph lifting system, able to reach up to 202 cm **(79 in)** high.

Eco friendly, silent and with a solid structure, its rotating platform is equipped with rollers, to let the coffin slide during the burial process and making operations easier.

Suitable for both indoor and outdoor use, it has a load capacity up to 350 kg (771 lb).