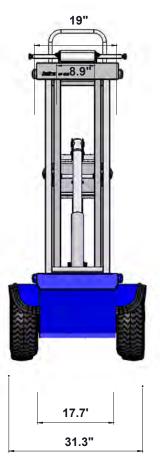

AUTHORIZED DEALER





• • • the passion for moving

Z140.720







# - CEMETERY

**Zallys XT505** is a 4-wheel electric vehicle, designed to make the coffin handling in cemeteries easier and safer thanks to its hydraulic pantograph lifting system, able to reach up to 202 cm **(79 in)** high.

Eco friendly, silent and with a solid structure, its rotating platform is equipped with rollers, to let the coffin slide during the burial process and making operations easier.

Suitable for both indoor and outdoor use, it has a load capacity up to 350 kg (771 lb).

### **PERFORMANCES**







5 KM/H
(3 мрн)

350 кg **(771 ьв)** 

20%









## **DIMENSIONS**

## - XT**505**





#### **OPTIONAL BATTERIES**

Upgrade to **50/70A AGM** batteries

DB096.070

Upgrade to 126/167A Acid

batteries

DB096.167

www.absolutee-zup.com