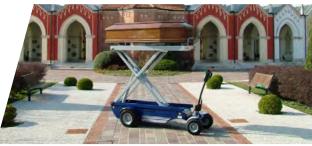

# - CEMETERY

**Zallys XT505** is a 4-wheel electric vehicle, designed to make the coffin handling in cemeteries easier and safer thanks to its hydraulic pantograph lifting system, able to reach up to 202 cm **(79 in)** high.

Eco friendly, silent and with a solid structure, its rotating platform is equipped with rollers, to let the coffin slide during the burial process and making operations easier.

Suitable for both indoor and outdoor use, it has a load capacity up to 350 kg (771 lb).