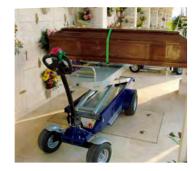

# - CEMETERY

**Zallys XT505** is a 4-wheel electric vehicle, designed to make the coffin handling in cemeteries easier and safer thanks to its hydraulic pantograph lifting system, able to reach up to 202 cm **(79 in)** high.

Eco friendly, silent and with a solid structure, its rotating platform is equipped with rollers, to let the coffin slide during the burial process and making operations easier.

Suitable for both indoor and outdoor use, it has a load capacity up to 350 kg (771 lb).