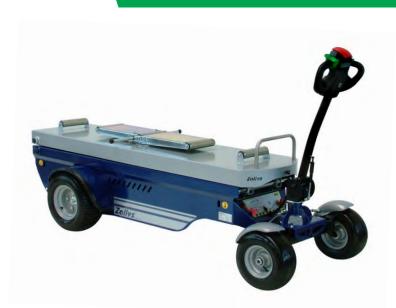

# - CEMETERY

**Zallys XT505** is a 4-wheel electric vehicle, designed to make the coffin handling in cemeteries easier and safer thanks to its hydraulic pantograph lifting system, able to reach up to 202 cm **(79 in)** high.

Eco friendly, silent and with a solid structure, its rotating platform is equipped with rollers, to let the coffin slide during the burial process and making operations easier.

Suitable for both indoor and outdoor use, it has a load capacity up to 350 kg (771 lb).