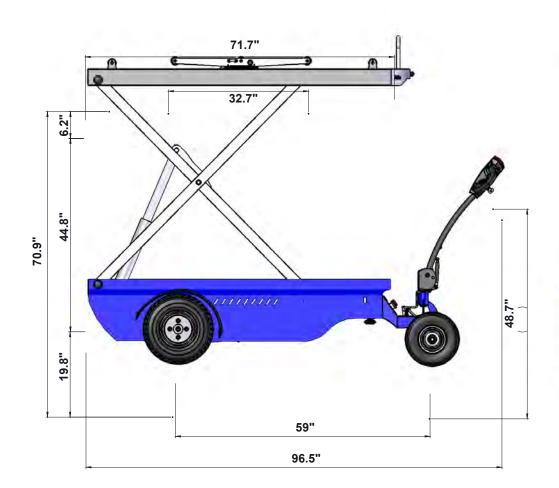

AUTHORIZED DEALER





• • • the passion for moving

Z140.720







# - CEMETERY

**Zallys XT505** is a 4-wheel electric vehicle, designed to make the coffin handling in cemeteries easier and safer thanks to its hydraulic pantograph lifting system, able to reach up to 202 cm **(79 in)** high.

Eco friendly, silent and with a solid structure, its rotating platform is equipped with rollers, to let the coffin slide during the burial process and making operations easier.

Suitable for both indoor and outdoor use, it has a load capacity up to 350 kg (771 lb).

### **PERFORMANCES**







5 KM/H
(3 мрн)

350 кg **(771 ьв)** 

20%









## **DIMENSIONS**

## - XT**505**





#### **OPTIONAL BATTERIES**

Upgrade to **50/70A AGM** batteries

DB096.070

Upgrade to 126/167A Acid

batteries

DB096.167

www.absolutee-zup.com