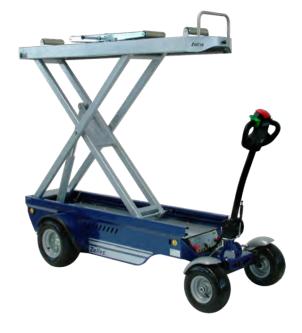

# - CEMETERY

**Zallys XT505** is a 4-wheel electric vehicle, designed to make the coffin handling in cemeteries easier and safer thanks to its hydraulic pantograph lifting system, able to reach up to 202 cm **(79 in)** high.

Eco friendly, silent and with a solid structure, its rotating platform is equipped with rollers, to let the coffin slide during the burial process and making operations easier.

Suitable for both indoor and outdoor use, it has a load capacity up to 350 kg (771 lb).