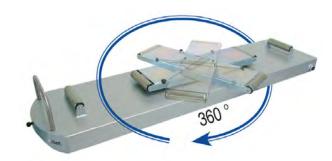

Eco friendly, silent and with a solid structure, its rotating platform is equipped with rollers, to let the coffin slide during the burial process and making operations easier.

Suitable for both indoor and outdoor use, it has a load capacity up to 350 kg (771 lb).