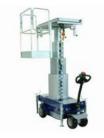

## CEMETERY LOGISTICS

The **XT510** model is an electric hydraulic lifter designed to be used in cemeteries to rise and bury coffins up to 410 cm (161 in) high, capable to load and lift up to 350 kg (771 lb) including the operator and the casket.

It is equipped with 4 stabilizing feet, to level its position and improve the stability during operations, and with a wired remote control.

The fixed loading platform (without electric controls) is equipped with rollers, to ease the frontal and lateral manual sliding of the coffin.