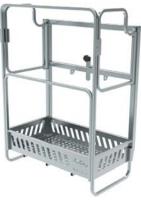

#### **PERFORMANCES**

4 KM/H (2 MPH) 350 кс (771 <sub>LB</sub>) 401 cm (161 in)

Lifting cage A211.700