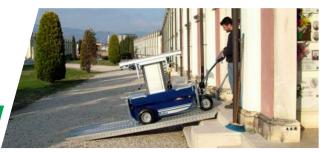

## CEMETERY LOGISTICS

The **XT510** model is an electric hydraulic lifter designed to be used in cemeteries to rise and bury coffins up to 410 cm (161 in) high, capable to load and lift up to 350 kg (771 lb) including the operator and the casket.

It is equipped with 4 stabilizing feet, to level its position and improve the stability during operations, and with a wired remote control.

The fixed loading platform (without electric controls) is equipped with rollers, to ease the frontal and lateral manual sliding of the coffin.