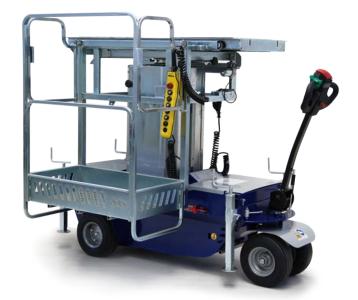

## CEMETERY LOGISTICS

The **XT510** model is an electric hydraulic lifter designed to be used in cemeteries to rise and bury coffins up to 410 cm (161 in) high, capable to load and lift up to 350 kg (771 lb) including the operator and the casket.

It is equipped with 4 stabilizing feet, to level its position and improve the stability during operations, and with a wired remote control.

The fixed loading platform (without electric controls) is equipped with rollers, to ease the frontal and lateral manual sliding of the coffin.