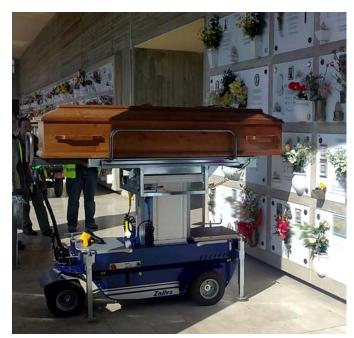

## CEMETERY LOGISTICS

The **XT510** model is an electric hydraulic lifter designed to be used in cemeteries to rise and bury coffins up to 410 cm (161 in) high, capable to load and lift up to 350 kg (771 lb) including the operator and the casket.

It is equipped with 4 stabilizing feet, to level its position and improve the stability during operations, and with a wired remote control.

The fixed loading platform (without electric controls) is equipped with rollers, to ease the frontal and lateral manual sliding of the coffin.

#### **PERFORMANCES**

4 KM/H (2 MPH) 350 кс (771 <sub>LB</sub>) 401 cm (161 in)

Lifting cage A211.700