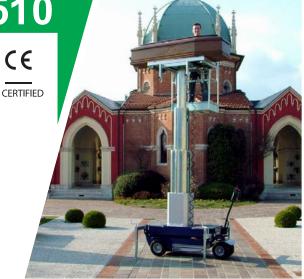

## CEMETERY LOGISTICS

The **XT510** model is an electric hydraulic lifter designed to be used in cemeteries to rise and bury coffins up to 410 cm (161 in) high, capable to load and lift up to 350 kg (771 lb) including the operator and the casket.

#### **PERFORMANCES**

4 KM/H (2 MPH) 350 кс (771 <sub>LB</sub>) 401 cm (161 in)

Lifting cage A211.700