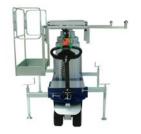

## CEMETERY LOGISTICS

The **XT510** model is an electric hydraulic lifter designed to be used in cemeteries to rise and bury coffins up to 410 cm (161 in) high, capable to load and lift up to 350 kg (771 lb) including the operator and the casket.

It is equipped with 4 stabilizing feet, to level its position and improve the stability during operations, and with a wired remote control.

The fixed loading platform (without electric controls) is equipped with rollers, to ease the frontal and lateral manual sliding of the coffin.