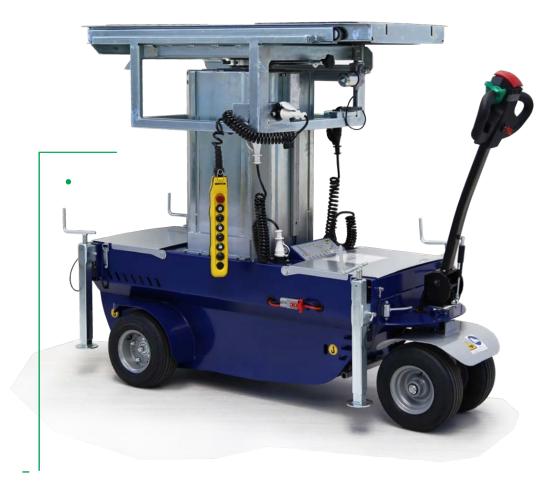

## CEMETERY LOGISTICS

The **XT510** model is an electric hydraulic lifter designed to be used in cemeteries to rise and bury coffins up to 410 cm (161 in) high, capable to load and lift up to 350 kg (771 lb) including the operator and the casket.

It is equipped with 4 stabilizing feet, to level its position and improve the stability during operations, and with a wired remote control.

The fixed loading platform (without electric controls) is equipped with rollers, to ease the frontal and lateral manual sliding of the coffin.

#### **PERFORMANCES**

4 KM/H (2 MPH) 350 кс (771 <sub>LB</sub>) 401 cm (161 in)

Lifting cage A211.700