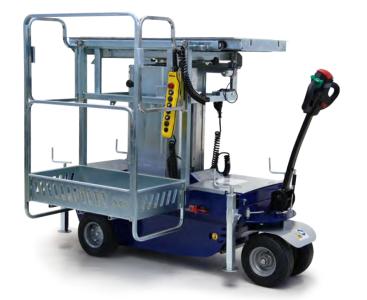

## CEMETERY

**The XT510** model is an electric hydraulic lifter designed to be used in cemeteries to rise and bury coffins up to 13.5ft (410 cm) high, capable to load and lift up to 771 lbs. (350 kg) including the operator and the casket.

It is equipped with 4 stabilizing feet, to level its position and improve the stability during operations, and with a wired remote control.

The platform is equipped with rollers for frontal and lateral sliding of the coffin, to make all burial operations easier and safer.