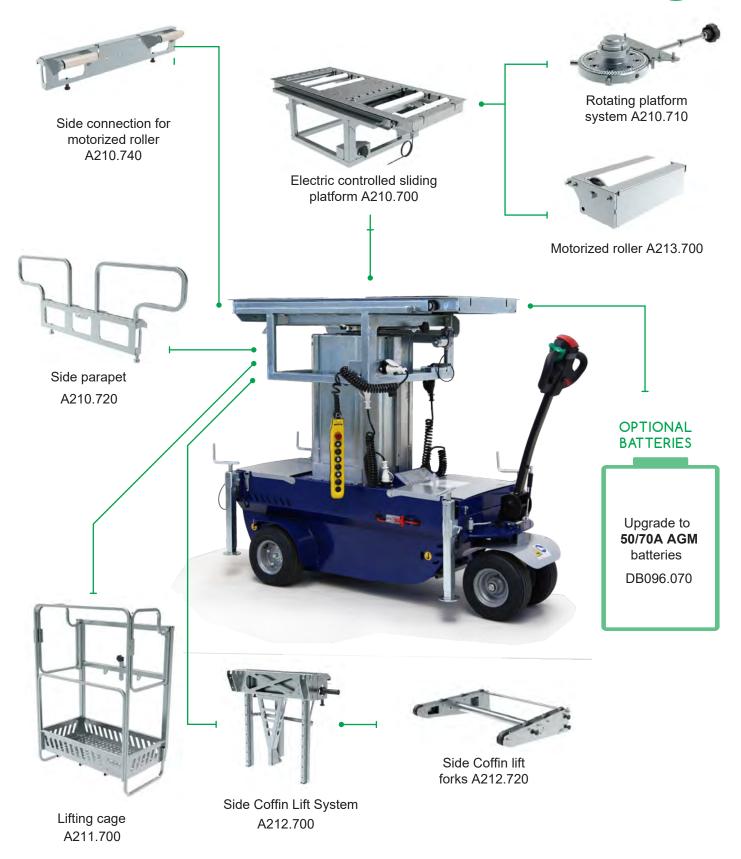

It is equipped with 4 stabilizing feet, to level its position and improve the stability during operations, and with a wired remote control.

The platform is equipped with rollers for frontal and lateral sliding of the coffin, to make all burial operations easier and safer.

## **ACCESSORIES**

## -XT510 Full Optional