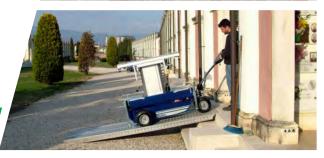

It is equipped with 4 stabilizing feet, to level its position and improve the stability during operations, and with a wired remote control.

The platform is equipped with rollers for frontal and lateral sliding of the coffin, to make all burial operations easier and safer.