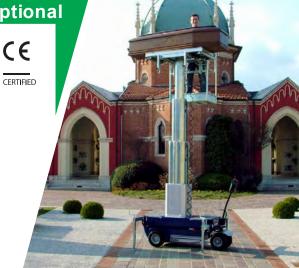

## CEMETERY

**The XT510** model is an electric hydraulic lifter designed to be used in cemeteries to rise and bury coffins up to 13.5ft (410 cm) high, capable to load and lift up to 771 lbs. (350 kg) including the operator and the casket.