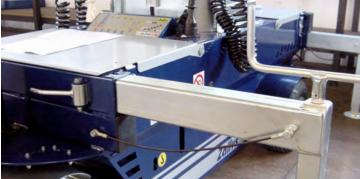

It is equipped with 4 stabilizing feet, to level its position and improve the stability during operations, and with a wired remote control.

The platform is equipped with rollers for frontal and lateral sliding of the coffin, to make all burial operations easier and safer.