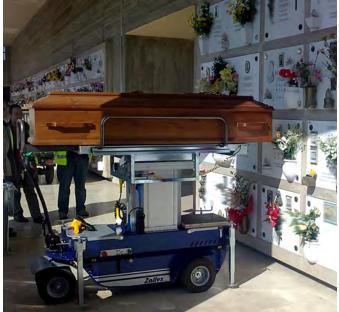

## CEMETERY

**The XT510** model is an electric hydraulic lifter designed to be used in cemeteries to rise and bury coffins up to 13.5ft (410 cm) high, capable to load and lift up to 771 lbs. (350 kg) including the operator and the casket.

It is equipped with 4 stabilizing feet, to level its position and improve the stability during operations, and with a wired remote control.

The platform is equipped with rollers for frontal and lateral sliding of the coffin, to make all burial operations easier and safer.