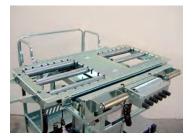

It is equipped with 4 stabilizing feet, to level its position and improve the stability during operations, and with a wired remote control.

The platform is equipped with rollers for frontal and lateral sliding of the coffin, to make all burial operations easier and safer.